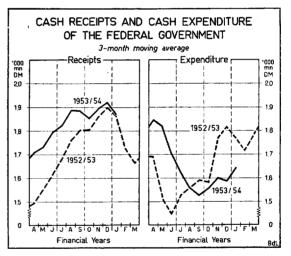

cause of this was that in February the Federal Government, which cannot spread equally over the individual months in the financial year all the expenditure for which it is liable, placed at the disposal of the Federal Railways the whole of the loan of DM 90 million1) for capital expenditure sanctioned in this year's budget; and at the same time it also discharged most of its liability to provide anticipatory credits in order to finance housing for resettled persons by transferring DM 154 million to the Equalisation of Burdens Fund. As against this, the current expenditure of the Federal Government amounted to only DM 1,456 million: this fell short of the expenditure in February of last year, which was also comparatively low, as well as of the expenditure in the preceding months. For this



reason it cannot be assumed that the relatively favourable movement in the Federal finances which began in August last year has already ended. Indeed, the data so far available for March give no indication of such a change. During the first three bank return weeks, running from 1 to 23 March, the total cash expenditure was no larger than in the corresponding period in preceding months; and, if there is no great increase in expenditure in the last few days of the month—and as yet there is no sign of this—, then the Federal budget is likely to show a cash surplus again in March, as the cash receipts are once

¹) In addition to the instalment of DM 30 million mentioned in the Report for last month, the balance of DM 60 million was also transferred during the last few days of February.

####