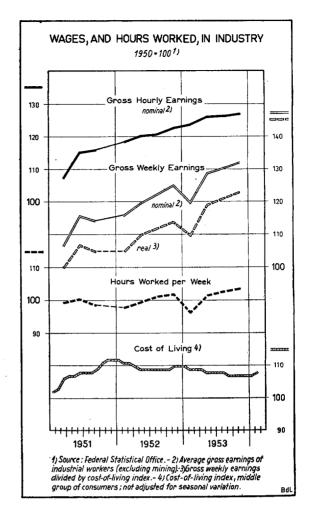

lable during the period under report, although these admittedly relate only to November 1953, show that at that time the average gross hourly earnings of male workers in industry1) were higher by 1.1 pfennig, and those of female workers1) by 0.7 pfennig, than when the previous statistics were collected in August 1953. Even so, the hourly earnings of all industrial workers1) exceeded those of a year earlier by nearly 4 per cent. Since the high level of employment in industry caused more overtime to be worked, the average number of hours worked per week in November was 48.9, which was greater by half an hour than a year previously, being up to the previous post-war peak level of September 1950. The effect of the longer hours of labour, coupled with the slight addition to hourly wage rates,



was that in November 1953 the weekly earnings of industrial workers were 5 per cent higher than in the corresponding month of 1952. Since the cost of living was lower in the fourth quarter of 1953 than in the fourth quarter of 1953, the real value of the gross weekly earnings of workers in industry rose by at least 8 per cent between the end of 1952 and the end of 1953. In this connection it must further be borne in mind that at the middle of 1953 the rates of the Wages Tax were reduced by some 15 per cent on the average.

Since the speed of the rise in hourly wages was reduced, the movement in employed persons' incomes has been determined more than in previous years by the growth in overall employment. The result was that in the fourth quarter of 1953 these incomes increased less than i