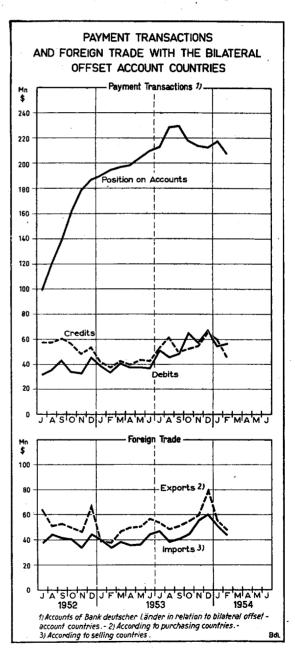

ements on accounts in respect of these countries do not agree with the changes in the state of the accounts as currently published by the Bank deutscher

Länder (see Table XI, 4 in the Statistical Section of this Report). The position in fact is that, as the "swings" have been largely used up, many countries are proceeding in accordance with the agreements to settle part of their deficits in gold or dollars, or in exceptional cases also in E.P.U. currency. This means that a part of the receipts in foreign exchange which serve to pay for Western Germany's exports to the bilateral offset account countries is not reflected in the bilateral offset accounts but in other foreign accounts. In the course of February three of the offset account countries paid gold, dollars and sterling to a total



amount of \$ 6.9 million, while the balances on the accounts of the Bank deutscher Länder and the Foreign Trade Banks in offset account currencies were reduced by \$ 10.6 million, resulting, as already stated, in a payments deficit of \$ 3.7 million. Between October 1953 and February 1954 the German balances in bilateral offset account currencies decreased by \$ 25.3 million, while during the same period the total inpayments from the offset account countries were smaller than the corresponding out-payments by only \$ 4.4 million.

The tendency for the excessive German balances on offset account to be gradually reduced was thus continued in February. With nine of the seventeen other offset account countries the Bank deutscher Länder's balances diminished by a total of \$ 15.3 million; wit