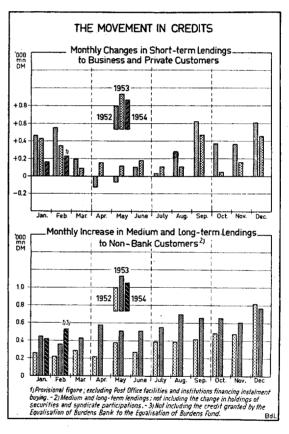

### Money and Credit

Slight Growth in Short-term Lendings to Business and Private Customers, but considerable Expansion in Lendings at Medium and Long Term

During the last month or two the expansion in the volume of short-term credit has continued to be smaller than in the corresponding period of earlier years. In February the credit institutions outside the Central Banking System increased by DM 229 million the credits which they had extended at short term to business and private customers, as compared with increases of DM 356 million in February 1953 and DM 548 million in February 1952. Most of the addition in February this year, namely DM 170 million, took place in the credits in current account, whereas the discounts were up by only DM 75 million, and the acceptance credits declined by DM 16 million. Thus there was a continuance of the tendency to prefer the credit in current account, which tendency has now persisted for more than six months, having been interrupted only in December for reasons connected with the annual balance sheets. The main reason for this is probably that the banks now have such large portfolios of bills, amounting at the end of February to about DM 7,500 million, that they have plenty of security to offer for the purpose of obtaining Central Bank assistance. At that time the total liabilities of the credit institutions towards the Central Banking System in respect of rediscounts and similar accommodation amounted to only DM 2,200 million. On grounds of liquidity, therefore, it scarcely seems necessary to add further to the bill holdings; and this means that more attention is now paid to the disadvantage of discount business, namely that it yields less profit than lendings in current account. The result is that the banks are complying more with the wishes of borrowers, who as a rule prefer the credit in current account to the discounting of bills, than they would do if there were a shortage of bills eligible for rediscount.

In March, to judge by the semi-monthly sample statistics which are available for the first half of the month, the expansion in lendings would seem to have been somewhat larger than in the corresponding month a year ago. At the 480 credit institutions rendering semi-monthly returns the short-term credits extended to business and private customers increased during the first half of March by DM 222 million, as compared with DM 150 million a year earlier. This would seem

to be at least partly due to the fact that this year building activity did not begin until March, but then did so on a very large scale. Taken on the whole, however, the rate of growth in short-term lendings to business and private customers has now been falling short of that in the corresponding month a year earlier for nearly eighteen months. On the other hand there has recently again been comparatively large growth

in the lendings of the banks at medium and long term. It is true that in December 1953 and January 1954 the addition to these was slightly less than a year before. In February however, even if one leaves out of account the transaction by which the proceeds of the Equalisation of Burdens Loan were passed to the Equalisation of Burdens Fund¹), which transaction is shown as long-term lending, the addition to such lendings was DM 532 million, which was considerably more than that of only DM 356 million in February 1953. Recently therefore, as has now been the case for more than a year, the bulk of the expansion in credit has definitely been taking place in the lendings at medium and long term.

The preponderance of medium- and long-term lendings becomes even greater if one includes the growth in the holdings of securities and in syndicate participations. In February these holdings rose by DM 173 million, after having already increased by DM 208 million in January. The result was that their total at the end of February exceeded by DM 1,650 million that at the end of 1952, this latter being approximately their level when the Capital Market Encouragement Law came into force. Out of the total of nearly DM 3,000 million at the end of February DM 843 million, or fully one-fourth, comprised loans and interest-bearing Treasury Bonds of the Federal Government, the Federal Railways and the Lands. Accordingly, at that time 44 per cent of the total amount of such securities then in circulation was in the hands of the banks.

# Somewhat Smaller Accruals of Funds at Medium and Long Term

The vigorous growth in lendings at medium and long term during the past months was partly due to the continued large accruals of funds at similar term in the hands of the credit institutions. In February however the accruals of such funds were comparatively small in relation to those in the preceding months. If the proceeds of the Equalisation of Burdens Loan are not included, they amounted to only DM 733 million, as compared with DM 1,317 million in January and a monthly average of DM 834 million in 1953. In February the most fruitful source of