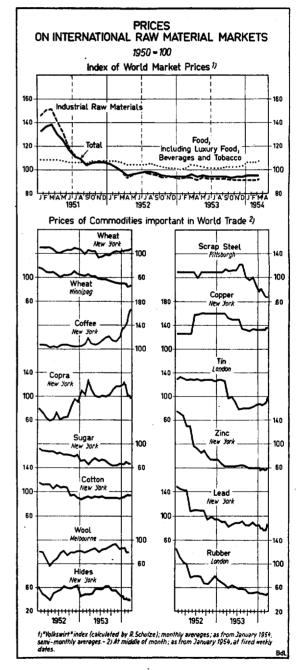

above the low level at which they stood in the summer of 1953. Probably however this last fact is mainly due to the increase in demand which normally occurs in the autumn and winter, this conclusion being supported by the way in which these prices were again slightly declining towards the end of the period under report.

On the grain markets in the surplus countries the surpluses in the most important kinds of grain, especially wheat, have increased further, not the least of the reasons being the great decline in foreign sales. Consequently in some cases, especially in that of Canadian export wheat, the pressure of supplies has led to small price reductions. So far however it has in the main proved possible, by means of costly measures of support, to prevent any major fall in prices. The



slight rise in the price of sugar is also unrepresentative of the real market situation, which continues to be characterised by great difficulty in effecting sales, the fact being that the prices are supported through the conditions for purchase by importing countries which are laid down in the international sugar agreement. Again, the relatively high price of cotton, which incidentally caused a further enlargement of the surpluses carried over from the last crop year, is largely determined by the support policy of the American Government. It is true that the small rise in cotton prices which has occurred during recent months was also due to the fact that demand had somewhat increased, partly for seasonal reasons. A further factor is that the United States have recently included cotton i