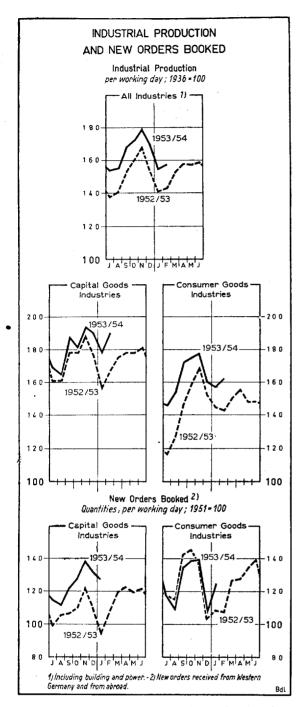

he proper sense of the term, that is, all cities, towns or villages having the power of local self-government, from the largest to the smallest, and (b) the Gemeindeverbände or associations of Gemeinden, which include Kreise (units of approximately county size) and all other administrative units smaller than the Land.

 $<sup>^2</sup>$ ) In this connection see also Table  $\chi$ , 8 in the Statistical Section. This table includes figures for Hamburg and Bremen, which are not included in those given above.

<sup>1)</sup> See also the Monthly Report of the Bank deutscher Länder for December 1953, page 14. The estimates there given of the capital expenditure of the local authorities during the first half of the 1953 financial year have since been revised in the light of more recent figures.



months, the amount of orders being booked has to some extent recovered, after the shipyards had been complaining for some time about the lack of continuing orders. The amount of new orders booked during the last month or two has again been approaching the exceptionally high average for 1952. There has also been appreciable improvement of late in machine building, which had been somewhat depressed at certain times last year. In February the production in that industry

was again well above that of February 1953, and the same applies to the orders booked. In January the amount of such bookings declined less than is usual at the season, being greater than a year previously by one-fifth. The orders arriving from within the country, and still more those from abroad, which latter had been maki