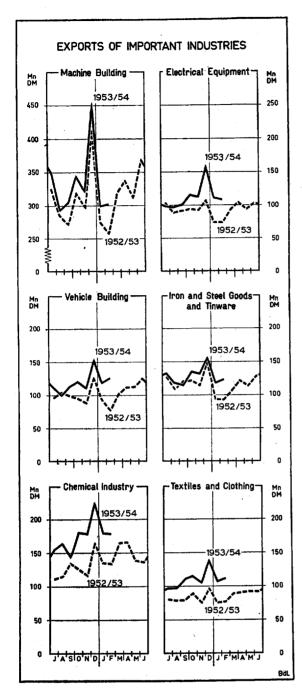

rt unit. At all events in terms of quantity the fall amounted to only 4 per cent. If the figures for January and February are added together, the resulting volume of imports exceeds that of the same two months last year by 10 per cent.

That part of the total imports consisting of imports of goods produced in the Dollar Area decreased by only 4 per cent, while the imports from the E.P.U. Area fell by 8 per cent over the same period, and those from the bilateral offset account countries by 11 per cent. On the other hand there was a substantial further decline in the imports of goods bought direct from the Dollar Area; these amounted in February to only DM 167 million, as compared with DM 195 million in January and a monthly average of DM 203 million in 1953. This shows that "dollar goods"



were still being imported to an appreciable extent by way of other countries. Such indirect imports from the Dollar Area amounted in February to DM 64 million, as against DM 46 million in Ianuary and a monthly average of DM 61 million in 1953. Accordingly, as the large amount of these transit imports shows, the possibilities of obtaining goods from dollar countries are still relatively favourable. There is evidence of this in the fact that, so far as can yet be seen, importers are showing a comparatively strong demand for the goods contained in the dollar free list. This free list, which was put into effect on 17 February 1954 for a part of the imports from altogether seventeen dollar countries, includes not only various bulk goods such as tobacco, cotton, wool, petroleum, overseas timbe