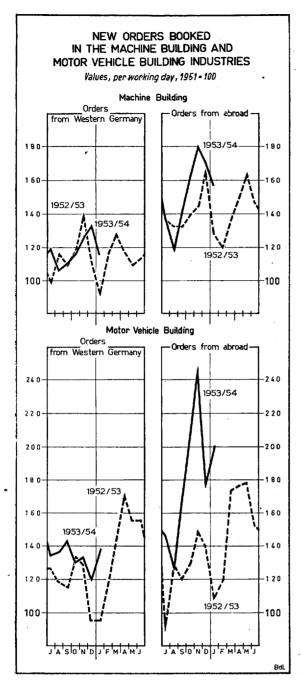

nsumer. goods industries was less marked during the period under report than in those producing capital goods. Even among consumer goods however the output has risen more than is usual at the season, this being the more remarkable because in the two preceding months there was a less than seasonal decline. In February indeed the production of the consumer goods industries exceeded that of the corresponding month a year before by 13 per cent, as compared with 5 per cent in November. It was chiefly the pottery and hollow glassware industries that contributed to this result, their production being at present higher than a year ago by 25 per cent and 35 per cent respectively. In the textile industry too, if one bears in mind that the upward movement has now been proceeding since the autumn of



1952, the fact that the rate of growth in output for the past year was 14 per cent is quite remarkable. The position as regards demand in the textile and clothing industry also continues to be good; in fact, according to the figures for January, new orders were then placed in these industries to an extent which greatly exceeded that of the previous month and also that of January 1953. On the other hand the amount of orders reaching the footwear industry has been less good. It would seem on the whole to be

about equal to the retail sales of footwear, which considerably decreased in February in relation both to the previous month and to February 1953. In other trades however the course of retail turnover seems of late to have been largely in accordance with traders' expectations of larger