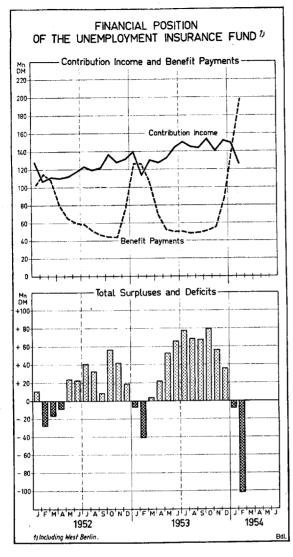

n in the corresponding month of the year before. The movement in this month is thus in sharp contrast to that in the whole of 1953, when the effect of larger receipts and smaller expenditure was to produce a surplus of about DM 480 million, or more than twice as much as in the previous year. In January this year, when the expenditure for the first time exceeded that of a year earlier by a considerable amount, the resulting deterioration was cancelled out by the fact that the receipts were also greater, so that the deficit of roughly DM 7 million was about the same as in January 1953. By contrast with a year earlier however the expenditure in February rose very sharply, namely by some DM

<sup>1)</sup> See the Monthly Report of the Bank deutscher Länder for February 1954, pages 10 and 11.



57 million or 32 per cent. One principal cause of this was that, unlike what happened last year, unemployment was still increasing in February. The most important factor however was that 55 per cent of the persons registered as unemployed at the end of February had a claim to unemployment benefit, as against only 44 per cent at the corresponding date in 1953. Between the end of January and the end of February the number of recipients of benefit rose by 102,000. which was nearly twice as much as the rise in the number unemployed. It is true that the decline in unemployment in March will again relieve the strain on the cash position of the Unemployment Insurance Fund; but it must be expected that even in that month the expenditure will be larger than the receipts, whereas a year earlier th