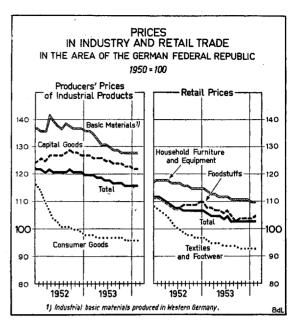

that of consumer goods. For instance, the prices of motor vehicles were reduced by 4 per cent between the autumn of 1952 and the close of 1953. However, the brisker course of business which has been apparent in the capital goods industries since the beginning of 1954 scarcely indicates that this tendency will grow stronger. In the case of consumer goods, the fact that in some important sections the price declines since the summer have virtually come to an end also indicates that supply and demand are nearly in a state of balance. Except in the case of leather production, where prices have dropped slightly since September 1953, and of the clothing industry, where they were reduced a little further in January, partly no doubt owing to the stocks which appeared towards the end of the year,



prices of consumer goods have been almost completely stable. The margin available for further price reductions has of course been greatly narrowed in these trades, especially in the case of textiles. In the first place the downward adjustment of prices of consumer goods not only began earlier than in the case of capital goods, but has also gone much further; indeed by the end of 1953 the prices of consumer goods had dropped by no less than 30 per cent from their level at the peak of the Korean boom in March and April 1951. Moreover, there has been only slight change since the spring of 1953 in the prices of processed raw materials other than hides, some of them having even risen a little since last autumn.

In conformity with the almost complete stability in producers' prices for industr