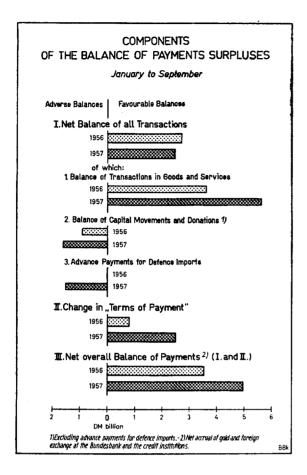

# Money Market and Bank Liquidity

The main fact affecting bank liquidity (and also quite a number of other economic processes) during the period under report was that the extremely large accruals of exchange, which in July and August but also during part of September had greatly strengthened the tendency to greater liquidity which has now prevailed for more than a year and a half, have appreciably diminished since the end of September, also in transactions with the countries in the European Payments Union. The reason lies, as will be shown in the chapter on Foreign Trade and the Balance of Payments, in the abating of the international exchange speculation which in the preceding months had caused an influx of foreign money several times as great as the surpluses on the balance of transactions in goods, services, donations and capital. Consequently in October - with an overall foreign exchange surplus of DM 75 million, and one of DM 110 million in E.P.U. - the banks received from net sales of exchange to the Bundesbank only about DM 290 million (against a monthly average of DM 1,350 million in the third quarter). The reason why this sum exceeded the accrual of gold and exchange at the Bundesbank in the way that has now prevailed for some time was that in October the increase in the Bundesbank's exchange reserves was again reduced by the foreign payments of the Federal Government, which payments are financed out of the latter's balances at the Bundesbank and therefore take no money out of the banking system. At the sum of DM 290 million just mentioned the accrual of resources to the banks as a result of the exchange movements was of course a source of liquidity the size of which remains considerable.