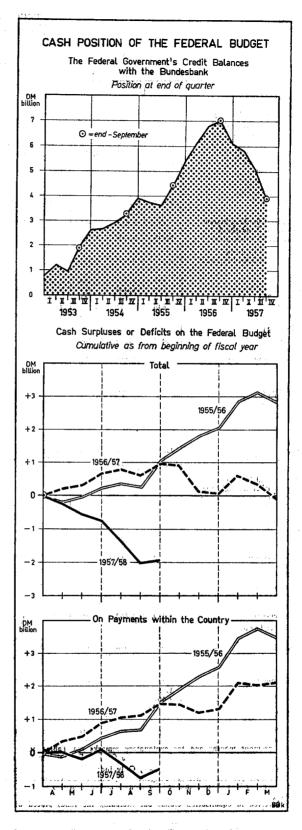

It was therefore all the more important that in October the tendency for liquidity to increase as a result of the balance of payments was evidently supported by the state of the *public finances* only to a lesser extent than might have

been expected in view of the fact that October is a month of small tax receipts and that for some months past the Federal budget has tended to deficits even on its domestic cash transactions. It is true that no precise figures on this subject are yet available. In the light of the partial data so far to hand, however, it looks as though the Central Bank deposits which do not come from credit institutions - and which consist for much the greatest part of balances kept by public authorities - had stood in October at a comparatively high level, this being evidently due in the main to the fact that, as will be shown in the chapter on the Public Finances, the Federal expenditure was relatively low in that month. Probably therefore the cash position of the major public authorities has resulted during recent weeks in the banks receiving only a small amount of funds - at all events much less than in July and August, when the large additions to liquidity due to the exchange movement were accompanied by substantial accruals resulting from the deficits of those authorities which keep all or at least part of their balances at the Bundesbank.