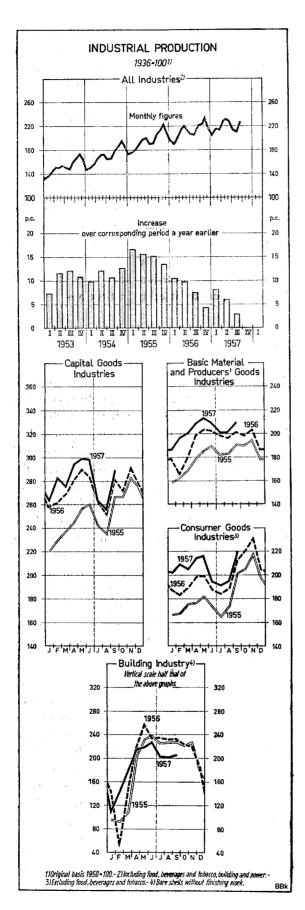

moreover the year-to-year "growth ratio" of 3 per cent was only about as high as in the two preceding months, whereas on the monthly average of the second quarter it had still been roughly 6 per cent.

In judging these movements one must of course bear in mind that they were in some measure affected by a chance factor, namely the influenza epidemic which prevailed in wide areas of the Federal Republic in September, and in some also in October. Sickness ratios of 10 to 20 per cent of the persons employed in an enterprise were quite common, particularly in those with a relatively high proportion of female labour, especially for instance in the consumer goods industries. And in many industries the growth of activity has no doubt continued to be hampered by lack of labour; this, too, chiefly



applies to the consumer goods industries, where the September rise of output fell particularly short of that in earlier years. The extent to which the reserves of labour in the economy have become smaller is again clearly shown by the quarterly employment figures now available for the end of September this year. They show that at not quite 18.97 million the number of employed wage and salary earners was then above that of a year earlier by only about 350,000. Over 40,000 of the addition reflected the decrease of unemployment achieved during the period, so that the total number of recruits to the labour force (that is, employed wage and salary earners plus unemployed) was only something over 300,000, including roughly 200,000 women and no more than about 100,000 men. Between September 195