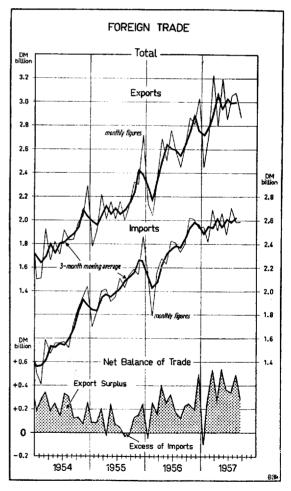

# Money Market and Bank Liquidity

The main fact affecting bank liquidity (and also quite a number of other economic processes) during the period under report was that the extremely large accruals of exchange, which in July and August but also during part of September had greatly strengthened the tendency to greater liquidity which has now prevailed for more than a year and a half, have appreciably diminished since the end of September, also in transactions with the countries in the European Payments Union. The reason lies, as will be shown in the chapter on Foreign Trade and the Balance of Payments, in the abating of the international exchange speculation which in the preceding months had caused an influx of foreign money several times as great as the surpluses on the balance of transactions in goods, services, donations and capital. Consequently in October - with an overall foreign exchange surplus of DM 75 million, and one of DM 110 million in E.P.U. - the banks received from net sales of exchange to the Bundesbank only about DM 290 million (against a monthly average of DM 1,350 million in the third quarter). The reason why this sum exceeded the accrual of gold and exchange at the Bundesbank in the way that has now prevailed for some time was that in October the increase in the Bundesbank's exchange reserves was again reduced by the foreign payments of the Federal Government, which payments are financed out of the latter's balances at the Bundesbank and therefore take no money out of the banking system. At the sum of DM 290 million just mentioned the accrual of resources to the banks as a result of the exchange movements was of course a source of liquidity the size of which remains considerable.