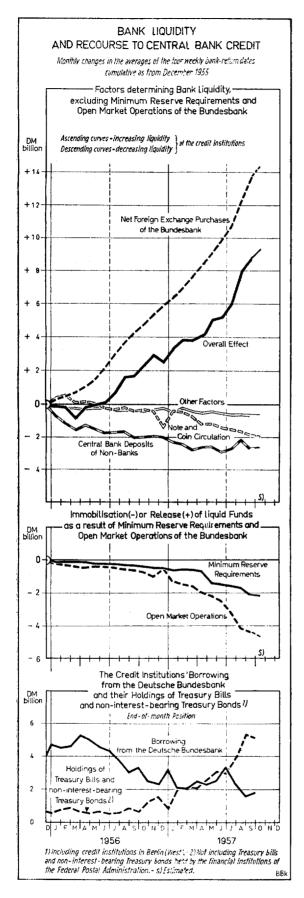

# Money Market and Bank Liquidity

The main fact affecting bank liquidity (and also quite a number of other economic processes) during the period under report was that the extremely large accruals of exchange, which in July and August but also during part of September had greatly strengthened the tendency to greater liquidity which has now prevailed for more than a year and a half, have appreciably diminished since the end of September, also in transactions with the countries in the European Payments Union. The reason lies, as will be shown in the chapter on Foreign Trade and the Balance of Payments, in the abating of the international exchange speculation which in the preceding months had caused an influx of foreign money several times as great as the surpluses on the balance of transactions in goods, services, donations and capital. Consequently in October - with an overall foreign exchange surplus of DM 75 million, and one of DM 110 million in E.P.U. - the banks received from net sales of exchange to the Bundesbank only about DM 290 million (against a monthly average of DM 1,350 million in the third quarter). The reason why this sum exceeded the accrual of gold and exchange at the Bundesbank in the way that has now prevailed for some time was that in October the increase in the Bundesbank's exchange reserves was again reduced by the foreign payments of the Federal Government, which payments are financed out of the latter's balances at the Bundesbank and therefore take no money out of the banking system. At the sum of DM 290 million just mentioned the accrual of resources to the banks as a result of the exchange movements was of course a source of liquidity the size of which remains considerable.

It was therefore all the more important that in October the tendency for liquidity to increase as a result of the balance of payments was evidently supported by the state of the *public finances* only to a lesser extent than might have

been expected in view of the fact that October is a month of small tax receipts and that for some months past the Federal budget has tended to deficits even on its domestic cash transactions. It is true that no precise figures on this subject are yet available. In the light of the partial data so far to hand, however, it looks as though the Central Bank deposits which do not come from credit institutions - and which consist for much the greatest part of balances kept by public authorities - had stood in October at a comparatively high level, this being evidently due in the main to the fact that, as will be shown in the chapter on the Public Finances, the Federal expenditure was relatively low in that month. Probably therefore the cash position of the major public authorities has resulted during recent weeks in the banks receiving only a small amount of funds - at all events much less than in July and August, when the large additions to liquidity due to the exchange movement were accompanied by substantial accruals resulting from the deficits of those authorities which keep all or at least part of their balances at the Bundesbank.

If the usual weekly variations are disregarded the movement in the note and coin circulation actually operated against the tendency to greater liquidity in October. So far as can yet be seen indeed the circulation of notes and coin in that month was greater than in the month before, by about DM 130 million on the average of the first 27 days. The chief reason would seem to have been that at this time of year seasonal factors, such in particular as the usual autumn growth of industrial activity and the still not quite completed movement of the crops, by themselves cause an additional demand for notes and coin; and as a rule it is not until November that this demand slackens for a time until the Christmas trade, Christmas bonuses and other requirements connected with Christmas cause the circulation to reach its yearly peak in De-

cember. Thus the withdrawal of notes and coin did deprive the banking system in October of liquid resources of the order of between DM 100 and 150 million.

Nevertheless the afflux of Central Bank money to the banks as a result of their net sales of exchange to the Bundesbank, and probably also of the decline - although this was relatively small — in Central Bank deposits of public authorities, was enough to increase their liquidity a good deal further and to keep the money market on the whole in a very easy state. Thus almost throughout the month supplies on the money market tended to exceed the demand, especially during the third ten-day period but also in part of the second, after the replenishing of minimum reserves usual at the start of the month was completed and after the effect on liquidity of the drop in the note and coin circulation — continuing as a rule well into the last banking week in accordance with the recurring weekly movement during the month - consequently was no longer offset through the arrangements to maintain minimum reserves, but only by the rise in public Central Bank deposits which is also temporary, lasting from about the 10th to the 23rd of each month. For almost the whole month therefore the day-to-day loan rate, which largely reflects the state of the money market, was below the present Central Bank discount rate of 4 %/0 by a margin which widened to about 1 % until shortly before the end of the month.

In these circumstances there continued in October to be relatively large scope for the Bundesbank's open market operations. In the first 25 days of the month the Bank was able to sell DM 565 million of "mobilisation securities", that is Treasury Bills and non-interest-bearing Treasury Bonds which it had received from the Federal Finance Minister, against surrender of a corresponding amount of Equalisation Claims, with a view to their sale on the open market, while at the same time it took in only DM 48 million of other open market paper consisting exclusively of Storage Agency Bills. Towards the end of the month, it is true, the increased demands on the credit institutions' liquidity then caused a return flow which brought down the amount of mobilisation securities sold from the beginning to the end of the month to DM 340

#### Bank Liquidity and the Credit Institutions' Recourse to Central Bank Credit in millions of DM \*)

| <ul> <li>A control of the state of Table 1981, and the state of th</li></ul> | September 1957<br>as against<br>August 1957                                                                     | 15 Oct. 1957                                     |
|--------------------------------------------------------------------------------------------------------------------------------------------------------------------------------------------------------------------------------------------------------------------------------------------------------------------------------------------------------------------------------------------------------------------------------------------------------------------------------------------------------------------------------------------------------------------------------------------------------------------------------------------------------------------------------------------------------------------------------------------------------------------------------------------------------------------------------------------------------------------------------------------------------------------------------------------------------------------------------------------------------------------------------------------------------------------------------------------------------------------------------------------------------------------------------------------------------------------------------------------------------------------------------------------------------------------------------------------------------------------------------------------------------------------------------------------------------------------------------------------------------------------------------------------------------------------------------------------------------------------------------------------------------------------------------------------------------------------------------------------------------------------------------------------------------------------------------------------------------------------------------------------------------------------------------------------------------------------------------------------------------------------------------------------------------------------------------------------------------------------------------------|-----------------------------------------------------------------------------------------------------------------|--------------------------------------------------|
| ltems                                                                                                                                                                                                                                                                                                                                                                                                                                                                                                                                                                                                                                                                                                                                                                                                                                                                                                                                                                                                                                                                                                                                                                                                                                                                                                                                                                                                                                                                                                                                                                                                                                                                                                                                                                                                                                                                                                                                                                                                                                                                                                                                | Average of the four weekly bank-return dates 31 Aug.                                                            | nst   15 Sep. 1957                               |
| A. Influx or Efflux of Funds at the Credit Institutions as a result of Changes in the following Items                                                                                                                                                                                                                                                                                                                                                                                                                                                                                                                                                                                                                                                                                                                                                                                                                                                                                                                                                                                                                                                                                                                                                                                                                                                                                                                                                                                                                                                                                                                                                                                                                                                                                                                                                                                                                                                                                                                                                                                                                                | The plus and minus signs indi<br>in the items recorded in the<br>effect of an influx (+) or an<br>the banking s | ne text column had the<br>n efflux () of funds a |
| I. Note and coin circulation                                                                                                                                                                                                                                                                                                                                                                                                                                                                                                                                                                                                                                                                                                                                                                                                                                                                                                                                                                                                                                                                                                                                                                                                                                                                                                                                                                                                                                                                                                                                                                                                                                                                                                                                                                                                                                                                                                                                                                                                                                                                                                         | — 204                                                                                                           | 232 + 99                                         |
| II. Central Bank deposits of non-banks                                                                                                                                                                                                                                                                                                                                                                                                                                                                                                                                                                                                                                                                                                                                                                                                                                                                                                                                                                                                                                                                                                                                                                                                                                                                                                                                                                                                                                                                                                                                                                                                                                                                                                                                                                                                                                                                                                                                                                                                                                                                                               | - 528 - 9                                                                                                       | - 6                                              |
| of which: (1) Federal Government (except Special Funds), Länder and                                                                                                                                                                                                                                                                                                                                                                                                                                                                                                                                                                                                                                                                                                                                                                                                                                                                                                                                                                                                                                                                                                                                                                                                                                                                                                                                                                                                                                                                                                                                                                                                                                                                                                                                                                                                                                                                                                                                                                                                                                                                  | ( * ±)                                                                                                          |                                                  |
| Equalisation of Burdens Authorities                                                                                                                                                                                                                                                                                                                                                                                                                                                                                                                                                                                                                                                                                                                                                                                                                                                                                                                                                                                                                                                                                                                                                                                                                                                                                                                                                                                                                                                                                                                                                                                                                                                                                                                                                                                                                                                                                                                                                                                                                                                                                                  | (- 339)                                                                                                         | (15)   . · · <sub>.</sub> (— 23)                 |
| (2) Others                                                                                                                                                                                                                                                                                                                                                                                                                                                                                                                                                                                                                                                                                                                                                                                                                                                                                                                                                                                                                                                                                                                                                                                                                                                                                                                                                                                                                                                                                                                                                                                                                                                                                                                                                                                                                                                                                                                                                                                                                                                                                                                           | (- 189) (- 4                                                                                                    | (+ 17)                                           |
| III. Central Bank lendings to non-banks 1)                                                                                                                                                                                                                                                                                                                                                                                                                                                                                                                                                                                                                                                                                                                                                                                                                                                                                                                                                                                                                                                                                                                                                                                                                                                                                                                                                                                                                                                                                                                                                                                                                                                                                                                                                                                                                                                                                                                                                                                                                                                                                           | 60                                                                                                              | 99 - 16                                          |
| IV. Net foreign exchange purchases or sales by the Deutsche Bundesbank                                                                                                                                                                                                                                                                                                                                                                                                                                                                                                                                                                                                                                                                                                                                                                                                                                                                                                                                                                                                                                                                                                                                                                                                                                                                                                                                                                                                                                                                                                                                                                                                                                                                                                                                                                                                                                                                                                                                                                                                                                                               | +1,611 +1,3                                                                                                     | 326 + 866                                        |
| V. Other factors <sup>2</sup> )                                                                                                                                                                                                                                                                                                                                                                                                                                                                                                                                                                                                                                                                                                                                                                                                                                                                                                                                                                                                                                                                                                                                                                                                                                                                                                                                                                                                                                                                                                                                                                                                                                                                                                                                                                                                                                                                                                                                                                                                                                                                                                      | + 27 + 1                                                                                                        |                                                  |
| Overall effect of the above-named factors on bank liquidity                                                                                                                                                                                                                                                                                                                                                                                                                                                                                                                                                                                                                                                                                                                                                                                                                                                                                                                                                                                                                                                                                                                                                                                                                                                                                                                                                                                                                                                                                                                                                                                                                                                                                                                                                                                                                                                                                                                                                                                                                                                                          | + 846 + 1                                                                                                       | + 867                                            |
| B. Influx or Efflux of Funds at the Credit Institutions as a result of Open Market Operations of the Deutsche Bundesbank, total of which, by purchase or sale of                                                                                                                                                                                                                                                                                                                                                                                                                                                                                                                                                                                                                                                                                                                                                                                                                                                                                                                                                                                                                                                                                                                                                                                                                                                                                                                                                                                                                                                                                                                                                                                                                                                                                                                                                                                                                                                                                                                                                                     | — 248                                                                                                           | 387 — 236                                        |
| (1) money market securities of the Federal Government acquired in exchange for Equalisation Claims                                                                                                                                                                                                                                                                                                                                                                                                                                                                                                                                                                                                                                                                                                                                                                                                                                                                                                                                                                                                                                                                                                                                                                                                                                                                                                                                                                                                                                                                                                                                                                                                                                                                                                                                                                                                                                                                                                                                                                                                                                   | ( 279) (+ 3                                                                                                     | (- 205)                                          |
| (2) other titles                                                                                                                                                                                                                                                                                                                                                                                                                                                                                                                                                                                                                                                                                                                                                                                                                                                                                                                                                                                                                                                                                                                                                                                                                                                                                                                                                                                                                                                                                                                                                                                                                                                                                                                                                                                                                                                                                                                                                                                                                                                                                                                     | (+ 31) (+                                                                                                       | 5) (— 31)                                        |
| C. Change in the Credit Institutions' Balances with the                                                                                                                                                                                                                                                                                                                                                                                                                                                                                                                                                                                                                                                                                                                                                                                                                                                                                                                                                                                                                                                                                                                                                                                                                                                                                                                                                                                                                                                                                                                                                                                                                                                                                                                                                                                                                                                                                                                                                                                                                                                                              | Increase: +;                                                                                                    | Decrease: —                                      |
| Deutsche Bundesbank, total                                                                                                                                                                                                                                                                                                                                                                                                                                                                                                                                                                                                                                                                                                                                                                                                                                                                                                                                                                                                                                                                                                                                                                                                                                                                                                                                                                                                                                                                                                                                                                                                                                                                                                                                                                                                                                                                                                                                                                                                                                                                                                           | + 388 + 7                                                                                                       | 765 + 541                                        |
| сомраге:<br>Change in the monthly minimum reserve required                                                                                                                                                                                                                                                                                                                                                                                                                                                                                                                                                                                                                                                                                                                                                                                                                                                                                                                                                                                                                                                                                                                                                                                                                                                                                                                                                                                                                                                                                                                                                                                                                                                                                                                                                                                                                                                                                                                                                                                                                                                                           | (+ 436)                                                                                                         |                                                  |
| D. Change in Central Bank Lendings to Credit<br>Institutions (recourse to Central Bank credit)                                                                                                                                                                                                                                                                                                                                                                                                                                                                                                                                                                                                                                                                                                                                                                                                                                                                                                                                                                                                                                                                                                                                                                                                                                                                                                                                                                                                                                                                                                                                                                                                                                                                                                                                                                                                                                                                                                                                                                                                                                       | — 210 ÷ 2                                                                                                       | 210 - 90                                         |

million; it should however be borne in mind that at the same time the amount of other open market paper taken by the Bundesbank rose to DM 171 million. Even so the result was that at the close of October the amount of funds taken out of the market by open market operations was greater by DM 169 million than at the end of September, although in the course of the month the Bundesbank's so-called selling rates for open market paper had been three times lowered by a total of between 1/4 0/0 and 1/2 0/0, so that investment in such paper yielded only a return that much the lower. A factor of great importance

here was that during recent months the amount of credit taken by banks at the Bundesbank has sunk to a level which leaves only slight scope for any further reduction even when the money market is very liquid. On the average of the first three bank-return dates in October the credit so taken amounted indeed to only about DM 1.470 million, against some DM 2,570 million on the corresponding dates a year earlier. By now it would seem that a large part of such credit still taken could hardly be replaced by money market borrowings. In general therefore the demand for money market funds for the

purpose of repaying banks' borrowings at the Bundesbank is only slight, so that offerers of such funds are now obliged to employ them to a greater extent than previously in open market securities, even at selling rates which are appreciably below the official discount rate. When strains on bank liquidity occur it is now of course the circulation of open market securities that first declines, because the banks' liquidity reserves nowadays consist largely of money market securities, and therefore when a demand for money arises the banks usually prefer to sell such securities or not to renew them at maturity rather than to use their facilities for rediscounting at the Bundesbank, even though the Bundesbank counteracts this tendency so far as possible by keeping the terms for its open market operations flexible, that is to say by quickly raising its selling and buying rates when tightness occurs.

The limit which the Bundesbank has available for mobilisation paper — and which is at present DM 7 billion, although in case of need there should be little difficulty in extending the limit to the Bundesbank's whole Equalisation Claims amounting to about DM 8.7 billion if the noninterest-bearing debt certificate arising from the provision of currency for Berlin (West) is included — was used up, with the sales in October, to the extent of DM 5.59 million. As yet therefore there is still plenty of material available for open market operations; and indeed the fears that in case of any further very large increase in liquidity the Bundesbank might lose control of the money market through lack of salable securities are somewhat unrealistic, especially since if it became necessary the Bundesbank could enlarge its holding of open market securities by mobilising other assets as well.