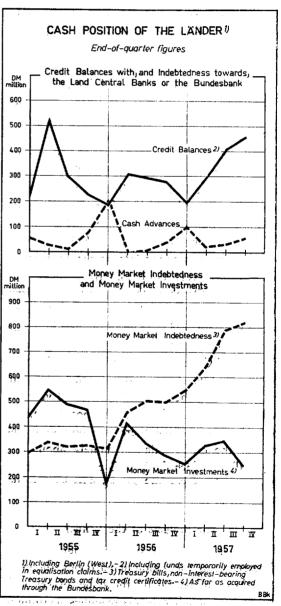

ter their borrowing in the credit market would seem at most to have helped to slow down the fall in

their cash reserves. True, no more precise statement can be made on this subject because the cash position of the Länder, unlike that of the Federal Government, is statistically recorded only very imperfectly even for all Länder together. All that is statistically recorded and published is indeed the credit balances which the Länder keep at the Land Central Banks — now the Main Offices of the Deutsche Bundesbank — and the money market investments which they have acquired through those Banks, but not the cash resources which they have placed elsewhere. During the second quarter of the financial year, from the end of June to the end of September 1957, the total balances kept at Land Central



Banks plus money market securities acquired through these dropped from DM 760 million to DM 713 million, after having risen by DM 132 million in the previous quarter. It is true that in September, as usual in months containing a "big tax date", there was again an increase. At DM 234 million the increase indeed was somewhat more marked than in June and March, the two preceding months containing "big tax dates", although not quite so great as in September last year when it had amounted to about DM 260 million. It is not however possible to draw from this fact reliable conclusions as to the movement in the total cash resources of the Länder since the latter continue to keep a large part of their cash resources at the credit institutions, no

current figures being available on such deposits.