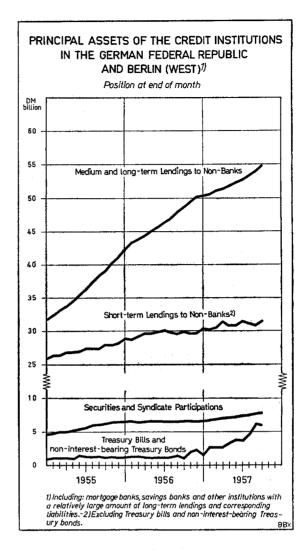

### Lending and Investment Business of the Banks 1)

During the period under report — at least in September, for which full figures are already to hand — the feature of the credit institutions'

lending and investment business was an increase also in their funds employed in ways not serving to maintain liquidity; this increase was however mainly seasonal, and therefore does not remove the impression that the expansion of credit remains relatively sluggish. What especially increased in September was the short-term lendings to business and private customers; at all institutions covered by the banking statistics these rose by about DM 430 million, as compared with a fall of DM 517 million in the two preceding months and an increase of DM 291 million in September 1956. The rise was mainly due to the 10 September "big tax date", which as usual entailed a large demand for credit on the part of many enterprises, although of course by far the greater part of the tax payments was made out of the liquid reserves accumulated for that purpose and out of the taxpayers' current receipts. The financing of the harvest also caused a notable increase in the demand for credit in some quarters in September. The reason why the expansion of total credit was - as stated above - appreciably greater than in September last year was mainly that at that time the Federal Government had temporarily provided medium-term funds to finance the storage of farm products, so that certain lendings had ceased to figure in total lendings at short term, whereas this year the holding of stocks is again being financed exclusively on the basis of bills or promissory notes, that is by short-term credit. By comparison with September in 1955 and 1954 on the other hand this year's above-mentioned expansion of DM 430 million in short-term lendings to business and private customers was smaller by about DM 260 and 140 million respectively, which clearly shows to how great an extent the expansion of such total short-term lendings has since then fallen off. In October this year, according to the evidence so far available, this trend seems to be again clearly apparent. Thus at the 480 credit institutions which render semi-monthly returns, and which account for some two-thirds of total bank lendings at short term, the short-term lendings to business and private customers declined in the first half of October by DM 14 million whereas in the corresponding period both in 1956 and 1955 they had risen by something over DM 60 million.

The medium and long-term lendings increased in September — the last month for which figures are yet to hand — by DM 842 million, or more than in the previous months; the average monthly increase had in fact been only DM 685 million in the two preceding months, and no more than DM 465 million in the second quarter. One reason for the greater increase lies in seasonal factors, since the lendings at long term are largely against real estate, and the expansion in these of course quickens in the second half of the year when more buildings suitable as security for loans are completed. A factor which contributed much more still towards speeding up medium and long-term lending was however monetary capital formation at the banks (which for some time has been considerably increasing), more particularly because during recent months, as will be shown elsewhere, such capital formation has again consisted more of savings deposit formation and of bank bond sales, that is to say the accumulation at banks of monetary capital in forms which are especially suitable for lending at medium and long term. As a result of this trend the increase in lendings would probably have been even greater than it in fact was but for a certain tendency which is again evident, on the part of borrowers, to postpone borrowing in all cases where they expect to gain advantage from waiting longer in view of the falling tendency of interest rates. Still, the assurances of mortgage loans given by credit institutions have also continued to rise substantially of late. The fresh promises of mortgage loans given for housing purposes by mortgage banks, central giro institutions and savings banks alone reached DM 300 million in September, against DM 209 million in August and only DM 133 million in September of last year. Thus they fell little short of the relatively large comparable figures in 1954 and 1955, which had been expanded by the then very considerable sales of mortgage bonds.

Also highly remarkable is the further increase in banks' security and syndicate holdings. The increase in September was about DM 150 million as compared with monthly averages of DM 157 million for the two previous months and DM 23 million for last year, when many of the banks had sold securities. The credit institutions' own holdings of securities rose by about DM

210 million in September, while their syndicate participations declined by approximately DM 60 million. Thus the increased activity in the capital market has led the banks again to invest in securities on a somewhat greater scale. They are chiefly taking bank bonds, no doubt mostly mortgage bonds. In September their holdings of such securities rose by DM 180 million against not quite DM 140 million in August, DM 75 million in July and a monthly average of DM 82 million in the second quarter. It can moreover be assumed that purchases for the purpose of employing savings deposits taken under the "Lex Preusker" with the benefit of tax privileges but subject to certain directions as to their use, which purchases accounted during the first half of this year for a large part of the commercial banks' total buying of mortgage bonds in the way frequently described in these columns, are now of no further importance, but that in the main it is now untrammelled considerations of advantage in investment that have led some of the banks to "switch back" into the security market. The result was that at the end of September the proportion of securities and syndicate holdings to the total earning assets of the monthly reporting credit institutions was about 7 per cent. In absolute terms the amount was about DM 8 billion. or some DM 1.9 billion more than that of the Treasury Bills and non-interest-bearing Treasury Bonds held by the banks at the same time; the amount so held at the end of September was indeed lower by not quite DM 200 million than at the end of August, but at nearly DM 6.1 billion it was above its September 1956 level by more than DM 4.6 billion owing to the addition to the banks' liquidity this year.