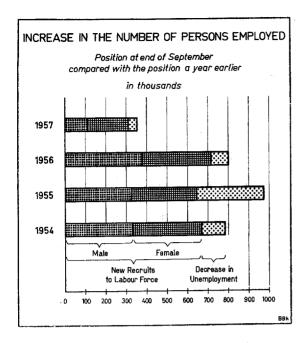

iably reduced by the fact that pensioners who previously followed a subsidiary occupation have now given up such activity. It is true that many such pensioners would not have been fully effective workers: but these losses did entail a certain reduction of the potential labour force. Their effect was the greater because the shortening of working hours under collective agreements has made further progress during recent months. Between September 1956 and September 1957 the normal working hours for some 9 million employed persons were reduced by an average of three per week, or about 6 per cent. This entailed a loss of man-hours which probably made up for the increase in the total number of them worked as a result of the above-mentioned addition to the numbers employed. In terms of man-hours



the amount of work done has shown little further growth this year.

At the same time however productivity, in the sense of the output per man-hour worked, has increased by more than had been originally expected. In industry, to which the more recent available data are unfortunately confined, it was greater in the first half of 1957 by some 8 per cent than a year earlier because of especially favourable circumstances, including in particular the mild winter weather, since this made it possible — above all in the building trade — to keep capacities engaged in relatively high degree; but during the third quarter too it was above its level of a year earlier by about 7 per cent. Despite the fact that the increase in numbers employed was only small, and that working hours were reduced, output