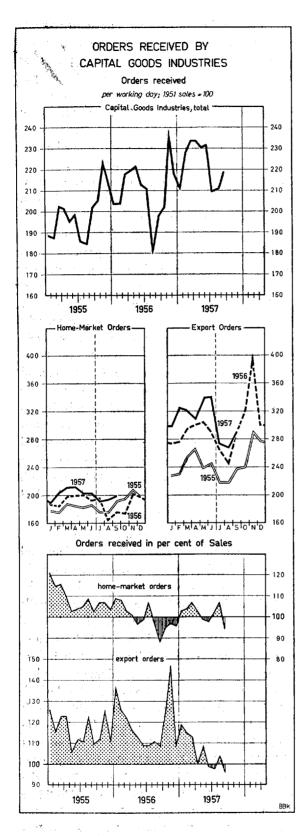

ries were relatively small; and thus on a longer view the fact that they are now greater than then does not indicate any very great increase, especially since at their September peak the amount of domestic orders booked was still somewhat below the level which it had reached in the first months of this year. It is also highly significant that so far there can hardly be said to be any increase in the amount of building planned outside the housing category. In terms of estimated expenditure the permits granted in August in respect of building for public authorities, trade, industry and farming were actually smaller than in the corresponding period of last year, so that their relatively large rise in July clearly did not indicate any lasting change. The decline has largely offset the recent



rise in the value of permits granted for housebuilding. Thus at DM 1,442 million the value of all building permits granted in August was above that for a year previously by only DM 25 million, which in view of the rise in building costs means in practice a contraction in the amount of building planned. That fact, it is true, cannot entirely remove the impression given by the June and July figures that owing to the tendencies to revival apparent in house-construction the prospects of building activity have become much better than last winter. Still, the latest figures in particular do show that for the present one can hardly expect any very rapid strengthening of the resultant forces stimulating activity.

#### Foreign Demand

A further fact of quite material significance for the present