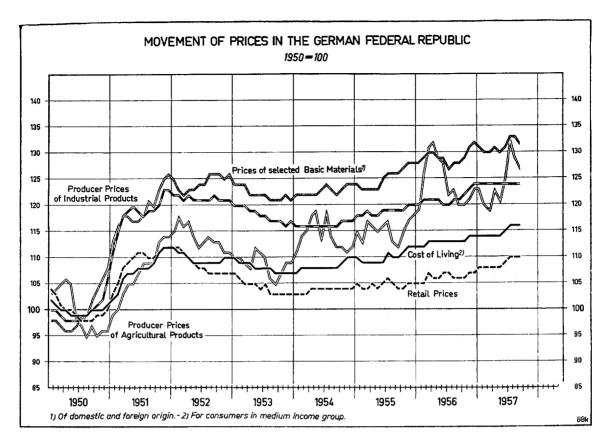

index figure has been taken into account. — 4) When calculating the percentage changes, two decimal places of the index figures have been taken into account. — 5) Change August 1957 as against May 1957. — 6) May. — 7) August. — 8) Change in per cent calculated from the values converted to basis of 1950=100.

prices for certain basic materials, such in particular as non-ferrous metals. In some of the consumer goods industries on the other hand the upward price tendencies persisted, although here also the movement of raw material prices in some

particularly important fields — such as the textile industry in particular — slowed down the rise. Evidently the consumer goods industries still aim at passing on to buyers at least a part of the cost increases which enterprises have been forced to



accept during recent years, mainly as a result of relatively large rises in wages; one special reason is that for a long time their profit margins were kept smaller than those of other industries.

In general it may be said that wherever wage costs represent a relatively high proportion of the total costs of any product or service, prices as a rule continue to tend upwards. This however is also one of the reasons why prices at the retail stages and in service-rendering trades, where wage increases cannot be offset so much as in other lines by improving productivity, have up till now been showing an upward trend which while not very strong — is more clearly apparent than at the producer stages. In some measure this is a structural tendency, which in the longer run can be neutralised only