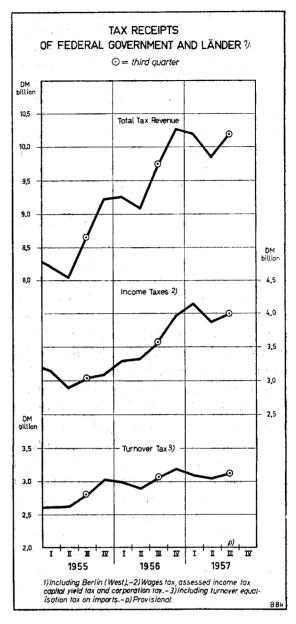

### Lending and Investment Business of the Banks 1)

During the period under report — at least in September, for which full figures are already to hand — the feature of the credit institutions'

lending and investment business was an increase also in their funds employed in ways not serving to maintain liquidity; this increase was however mainly seasonal, and therefore does not remove the impression that the expansion of credit remains relatively sluggish. What especially increased in September was the short-term lendings to business and private customers; at all institutions covered by the banking statistics these rose by about DM 430 million, as compared with a fall of DM 517 million in the two preceding months and an increase of DM 291 million in September 1956. The rise was mainly due to the 10 September "big tax date", which as usual entailed a large demand for credit on the part of many enterprises, although of course by far the greater part of the tax payments was made out of the liquid reserves accumulated for that purpose and out of the taxpayers' current receipts. The financing of the harvest also caused a notable increase in the demand for credit in some quarters in September. The reason why the expansion of total credit was - as stated above - appreciably greater than in September last year was mainly that at that time the Federal Government had temporarily provided medium-term funds to finance the storage of farm products, so that certain lendings had ceased to figure in total lendings at short term, whereas this year the holding of stocks is again being financed exclusively on the basis of bills or promissory notes, that is by short-term credit. By comparison with September in 1955 and 1954 on the other hand this year's above-mentioned expansion of DM 430 million in short-term lendings to business and private customers was smaller by about DM 260 and 140 million respectively, which clearly shows to how great an extent the expansion of such total short-term lendings has since then fallen off. In October this year, according to the evidence so far available, this trend seems to be again clearly apparent. Thus at the 480 credit institutions which render semi-monthly returns, and which account for some two-thirds of total bank lendings at short term, the short-term lendings to business and private customers declined in the first half of October by DM 14 million whereas in the corresponding period both in 1956 and 1955 they had risen by something over DM 60 million.

# The Accrual of Longer-term Resources of Outside Parties at Banks

In the banks' longer-term borrowing and deposit business the increase of monetary capital formation which has been apparent for some time made further progress during the period under report. Consequently the amount of medium and long-term resources of outside parties accruing was again comparatively large. Taken as a whole the banks' liability items comprised under this head, namely the savings and time deposits, the bank bonds in circulation and the monies and loans taken from non-banks at medium and long term, rose in September by DM 1.08 billion. While therefore the accrual of such resources was not so great as in the previous month, when it had reached a total of DM 1.8 billion that was quite unusual even in view of the recent expansion, it was considerably greater than the accruals of DM 904 and 467 million in the corresponding periods of 1956 and 1955. If one takes the figures for the last three months together, one finds that the total resources of outside parties at longer term accruing in the third quarter reached about DM 3.9 billion as against roughly DM 2.2 billion in the preceding quarter and some DM 3 billion in the third quarter of 1956. It is worthy of special remark that this quicker rate of growth, at least by comparison with the previous year, is almost entirely due to the increase in savings deposits

and in the circulation of bank bonds, and so relates to the more "stable" elements in the formation of monetary capital at banks.

Savings deposits rose vigorously in September also, by altogether DM 358 million to a total of around DM 27.4 billion. The increase was thus about equal to that in August, but was more than two and a half times that of DM 136 million in September last year. The favourable trend of recent months becomes even more evident if one compares the total saving through accounts in the third quarter of 1957 with the figures for the corresponding period in the two previous years. One then finds the addition to savings to have risen by more than DM 700 million as compared with 1956, and by about DM 80 million as compared with 1955. The chief cause of this substantial growth lay in the great increase of private saving; the addition to public savings deposits contributed to it only in very small measure, although in the last few months such deposits have no longer declined as they were doing until the spring of this year. In October, so far as can yet be seen, the favourable trend in savings deposits continued. At the 480 credit institutions which render semi-monthly returns, and which together account for something over a half of total savings deposits, the addition in the first half of October was over DM 100 million against only about half as much in the corresponding period of 1956 and roughly DM 80 million in that of 1955.