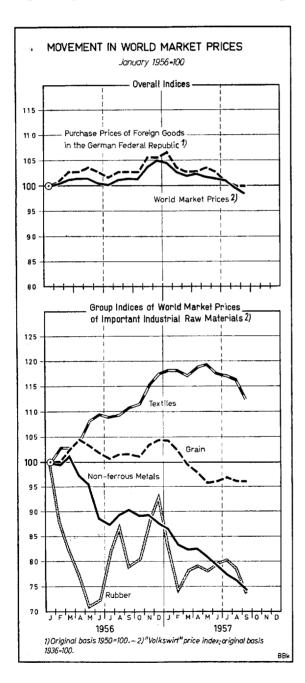

as for some time been checking — to an extent which should not be under-estimated — the upward price tendencies which are no doubt also present in various quarters with us. On the international raw material markets the downward movement

apparent since the beginning of this year has continued up till now. At 251.6 in the first half of October on the basis 1936 = 100 the index of world market prices for the principal raw materials and semi-finished goods as published by the "Volkswirt" was lower than in the first half of August by nearly 4 per cent, and lower than at the beginning of this year by over 8 per cent. Since the summer of this year moreover the prices of textile raw materials, which are so important from the point of view of German import requirements, have also been declining;



in the first half of October the weighted average of these prices on representative world markets was 10 per cent lower than in the first half of May. Consequently, as the graph on this page shows, the index of German buying prices for foreign goods on the basis 1950 = 100 dropped from 111 in January this year to 104 in September; and for October, to judge by the movement of world market prices in the first half of that month, a further decline may probably be expected. In addition, as already mentioned, the fall in marine freights which continued until September reinforces the effect of this trend on the price-level inside Germany. Apart from the decline in tramp freight rates apparent since the end of last year - up till September they had fallen by some 60 per cent according to the Ge