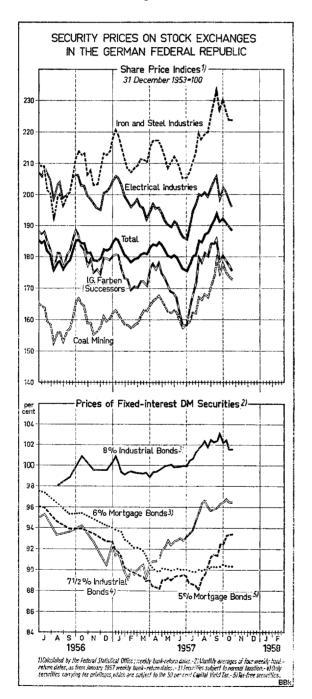

# Security Markets

Trends on the security markets showed more variation during the period under report than in previous months. The demand for fixed-interest securities remained considerable, so that there was a further increase both in sales of new issues and in the placing with fresh takers of bought-in bonds of earlier issues, partly at rising prices. On the other hand from the middle of September onwards the share market was almost constantly under the pressure of sales which came mostly from foreign holders of securities, and which temporarily caused some slight weakening of the tone in some sections of the bond market as well. Probably the liquidation of security holdings previously maintained by foreigners for reasons of currency speculation was a factor here, apart from the effects of the pronounced fall in prices on some important international stock exchanges.

According to the figures so far available, however, the placings of new securities were not on the whole appreciably impaired. It is true that in September, the last month for which full security statistics are available, the DM 520 million total par value of securities placed was smaller by DM 89 million than that of DM 609 million in August. This decrease however arose entirely on placings of newly issued shares, which dropped from the unusually high level of between DM 250 and 350 million in each of the months from June to August to DM 76 million in September. The most important reason was no doubt that in September there were no large issues of shares (such as had been placed in previous months by various subsidiaries of home and foreign companies, mostly without resort to the free market), although no doubt the weakness of share markets also helped to make companies show a certain reserve. On the other hand the placings of fixed-interest securities rose in September to DM 444 million at par value against DM 360 million in August, thereby reaching their highest level for any month since August 1955. Total security placings in the third quarter amounted to DM 1.89 billion, or more than had been achieved in any other quarter since currency reform, even under the regime of the Capital Market Encouragement Law in the years 1953 to 1955.

There was a particularly marked rise in sales of bonds of mortgage institutions. New issues of these institutions alone resulted during September in the placing of DM 310 million at par

<sup>1)</sup> In the table on page 14, which contains amongst other things a statement of the total "monetary capital formation" at credit institutions, the proceeds of sale of bank bonds have been reduced — for the purpose of avoiding duplications — by the amounts which the banks took of their own and other banks' bonds (the figures for earlier years being based on estimates).

Placings of Securities (In millions of DM)

| Period           | Mortgage<br>Bonds | Communal<br>Bonds | Bonds of<br>Special<br>Credit<br>Institutions | Industrial<br>Bonds | Other<br>Bonds | Public<br>Loans     | Fixed-<br>Interest<br>Securities,<br>total | Shares | Fixed-<br>Interest<br>Securities<br>and Shares,<br>total |
|------------------|-------------------|-------------------|-----------------------------------------------|---------------------|----------------|---------------------|--------------------------------------------|--------|----------------------------------------------------------|
| com Malla Assa   |                   |                   | 24.5                                          | 36.0                | 0.0            | 48.6                | 306.7                                      | 129.6  | 436.3                                                    |
| 1955 Mo'ly Avge. | 115.1             | 85.5              | 21.5<br>7.1                                   | 12.2                | 0.0            | 48.6                | 257.7                                      | 129.6  | 387.3                                                    |
| 1955 " " ¹)      | 114.5             | 75.3              |                                               |                     |                |                     | 202.8 2)                                   | 153.1  | 355.9 <sup>2</sup> )                                     |
| 1956 " "         | 86.5              | 51.3              | 1.2                                           | 47.0                | 0.0            | 16.8 <sup>2</sup> ) | 202.8 -)                                   | 155.1  | 353.9 -)                                                 |
| 1956 1st Qtr.    | 122.1             | 57.6              | 0.5                                           | -                   | 0.0            | 3.7 <sup>2</sup> )  | 183.9 ²)                                   | 181.6  | 365.5 <sup>2</sup> )                                     |
| 2nd Qtr.         | 86.3              | 76.3              | 2.5                                           | 0.5                 | 0.0            | 1.7                 | 167.3                                      | 145.8  | 313.1                                                    |
| 2nd Qtr.         | 72.5              | 42.4              | 0.6                                           | 153.1               | 0.0            | 14.7                | 283.3                                      | 195.9  | 479.2                                                    |
| 4th Qtr. \≺      | 65.1              | 29.0              | 1.1                                           | 34.3                | 0.0            | 35.8                | 165.3                                      | 89.2   | 254.5                                                    |
| 1957 1st Qtr. 中  | 79.2              | 43.9              | 14.8                                          | 76.9                | 0.0            | 64.2                | 279.0                                      | 118.4  | 397.4                                                    |
| 2nd Qtr.         | 65.5              | 66.7              | 13.1                                          | 60.0                | _              | 31.0                | 236.3                                      | 116.7  | 353.0                                                    |
| 3rd Qtr.         | 110.3             | 116.2             | 30.6                                          | 106.1               | 0.0            | 41.6                | 404.8                                      | 224.6  | 629.4                                                    |
| 1957 July        | 98.3              | 80.0              | 41.9                                          | 119.1               | _              | 72.1                | 411.4                                      | 347.7  | 759.1                                                    |
| August           | 82.0              | 109.0             | 46.2                                          | 94.6                | 0.0            | 27.7                | 359.5                                      | 249.6  | 609.1                                                    |
| September        | 150.6             | 159.7             | 3.6                                           | 104.7               | _              | 25.0                | 443.6                                      | 76.4   | 520.0                                                    |