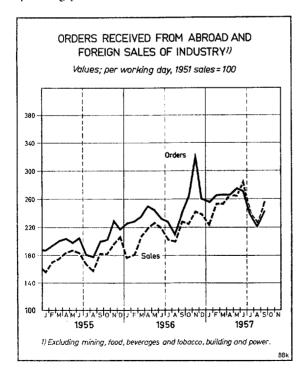

### Lending and Investment Business of the Banks 1)

During the period under report — at least in September, for which full figures are already to hand — the feature of the credit institutions'

lending and investment business was an increase also in their funds employed in ways not serving to maintain liquidity; this increase was however mainly seasonal, and therefore does not remove the impression that the expansion of credit remains relatively sluggish. What especially increased in September was the short-term lendings to business and private customers; at all institutions covered by the banking statistics these rose by about DM 430 million, as compared with a fall of DM 517 million in the two preceding months and an increase of DM 291 million in September 1956. The rise was mainly due to the 10 September "big tax date", which as usual entailed a large demand for credit on the part of many enterprises, although of course by far the greater part of the tax payments was made out of the liquid reserves accumulated for that purpose and out of the taxpayers' current receipts. The financing of the harvest also caused a notable increase in the demand for credit in some quarters in September. The reason why the expansion of total credit was - as stated above - appreciably greater than in September last year was mainly that at that time the Federal Government had temporarily provided medium-term funds to finance the storage of farm products, so that certain lendings had ceased to figure in total lendings at short term, whereas this year the holding of stocks is again being financed exclusively on the basis of bills or promissory notes, that is by short-term credit. By comparison with September in 1955 and 1954 on the other hand this year's above-mentioned expansion of DM 430 million in short-term lendings to business and private customers was smaller by about DM 260 and 140 million respectively, which clearly shows to how great an extent the expansion of such total short-term lendings has since then fallen off. In October this year, according to the evidence so far available, this trend seems to be again clearly apparent. Thus at the 480 credit institutions which render semi-monthly returns, and which account for some two-thirds of total bank lendings at short term, the short-term lendings to business and private customers declined in the first half of October by DM 14 million whereas in the corresponding period both in 1956 and 1955 they had risen by something over DM 60 million.