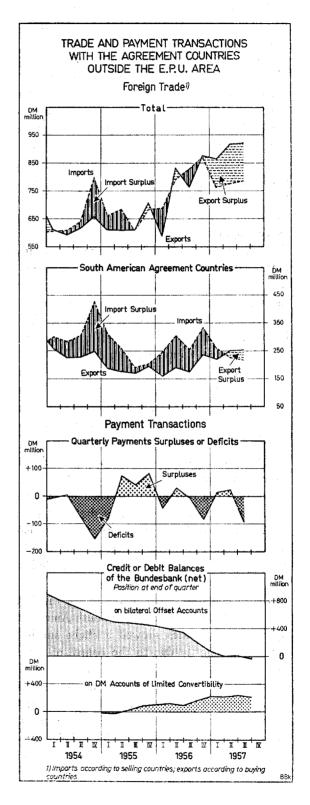

present case. One factor would seem to be that some of the export proceeds received from that area come in very slowly - which contrasts with the tendencies due to exchange rate speculation in the case of E.P.U. countries - because certain Agreement Countries are having balance of payments difficulties owing to the fall in their foreign exchange receipts caused by the persistent decline in raw material prices, and are therefore trying to postpone payment for their imports as long as possible. So far, it is true, actual exports have not yet been impaired by these balance of payments difficulties. In the period January/September this year indeed German exports to Agreement Countries outside the E.P.U. Area actually rose by more than exports as a whole, and did so even during recent months,



<sup>\*)</sup> Translator's note: "Beko Marks" are DM of limited convertibility.

so that in the third quarter of 1957 the year-toyear growth ratio was 20.5 per cent as against 17.6 per cent for total exports. Apart from the use of exchange reserves and of longer periods for payment an important factor here was that many of these countries were able to draw on official credit facilities in the shape of credits granted by the International Bank for Reconstruction and Development, the International Monetary Fund, and others. On the other hand during this year to date the rate of German imports from Agreement Countries outside the E.P.U. Area has been almost constant, with the year-to-year growth ratio at only 0.8 per cent. The slowing of the growth of such imports is partly due to special