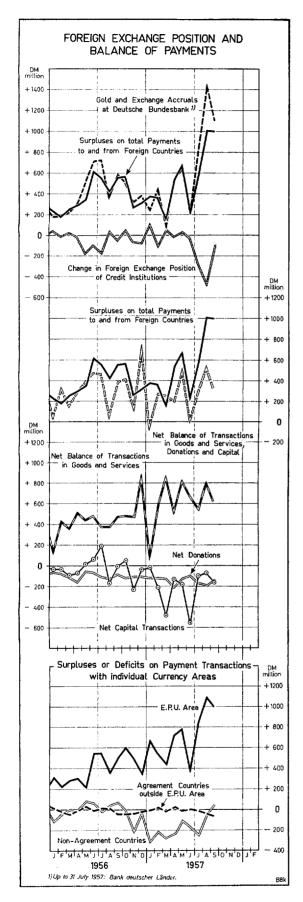

# Money Market and Bank Liquidity

The main fact affecting bank liquidity (and also quite a number of other economic processes) during the period under report was that the extremely large accruals of exchange, which in July and August but also during part of September had greatly strengthened the tendency to greater liquidity which has now prevailed for more than a year and a half, have appreciably diminished since the end of September, also in transactions with the countries in the European Payments Union. The reason lies, as will be shown in the chapter on Foreign Trade and the Balance of Payments, in the abating of the international exchange speculation which in the preceding months had caused an influx of foreign money several times as great as the surpluses on the balance of transactions in goods, services, donations and capital. Consequently in October - with an overall foreign exchange surplus of DM 75 million, and one of DM 110 million in E.P.U. - the banks received from net sales of exchange to the Bundesbank only about DM 290 million (against a monthly average of DM 1,350 million in the third quarter). The reason why this sum exceeded the accrual of gold and exchange at the Bundesbank in the way that has now prevailed for some time was that in October the increase in the Bundesbank's exchange reserves was again reduced by the foreign payments of the Federal Government, which payments are financed out of the latter's balances at the Bundesbank and therefore take no money out of the banking system. At the sum of DM 290 million just mentioned the accrual of resources to the banks as a result of the exchange movements was of course a source of liquidity the size of which remains considerable.

cember. Thus the withdrawal of notes and coin did deprive the banking system in October of liquid resources of the order of between DM 100 and 150 million.

Nevertheless the afflux of Central Bank money to the banks as a result of their net sales of exchange to the Bundesbank, and probably also of the decline - although this was relatively small — in Central Bank deposits of public authorities, was enough to increase their liquidity a good deal further and to keep the money market on the whole in a very easy state. Thus almost throughout the month supplies on the money market tended to exceed the demand, especially during the third ten-day period but also in part of the second, after the replenishing of minimum reserves usual at the start of the month was completed and after the effect on liquidity of the drop in the note and coin circulation — continuing as a rule well into the last banking week in accordance with the recurring weekly movement during the month - consequently was no longer offset through the arrangements to maintain minimum reserves, but only by the rise in public Central Bank deposits which is also temporary, lasting from about the 10th to the 23rd of each month. For almost the whole month therefore the day-to-day loan rate, which largely reflects the state of the money market, was below the present Central Bank discount rate of 4 %/0 by a margin which widened to about 1 % until shortly before the end of the month.