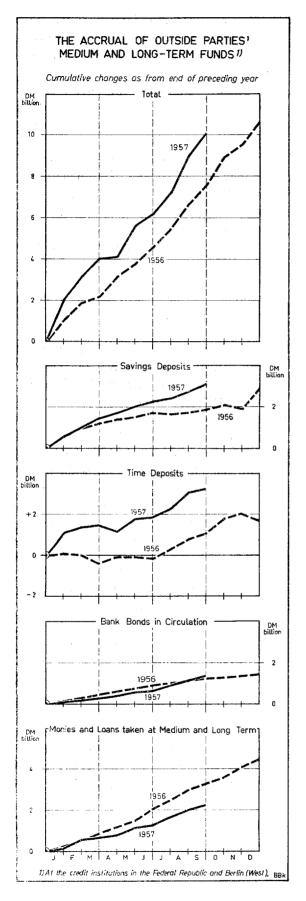

# The Accrual of Longer-term Resources of Outside Parties at Banks

In the banks' longer-term borrowing and deposit business the increase of monetary capital formation which has been apparent for some time made further progress during the period under report. Consequently the amount of medium and long-term resources of outside parties accruing was again comparatively large. Taken as a whole the banks' liability items comprised under this head, namely the savings and time deposits, the bank bonds in circulation and the monies and loans taken from non-banks at medium and long term, rose in September by DM 1.08 billion. While therefore the accrual of such resources was not so great as in the previous month, when it had reached a total of DM 1.8 billion that was quite unusual even in view of the recent expansion, it was considerably greater than the accruals of DM 904 and 467 million in the corresponding periods of 1956 and 1955. If one takes the figures for the last three months together, one finds that the total resources of outside parties at longer term accruing in the third quarter reached about DM 3.9 billion as against roughly DM 2.2 billion in the preceding quarter and some DM 3 billion in the third quarter of 1956. It is worthy of special remark that this quicker rate of growth, at least by comparison with the previous year, is almost entirely due to the increase in savings deposits

and in the circulation of bank bonds, and so relates to the more "stable" elements in the formation of monetary capital at banks.

Savings deposits rose vigorously in September also, by altogether DM 358 million to a total of around DM 27.4 billion. The increase was thus about equal to that in August, but was more than two and a half times that of DM 136 million in September last year. The favourable trend of recent months becomes even more evident if one compares the total saving through accounts in the third quarter of 1957 with the figures for the corresponding period in the two previous years. One then finds the addition to savings to have risen by more than DM 700 million as compared with 1956, and by about DM 80 million as compared with 1955. The chief cause of this substantial growth lay in the great increase of private saving; the addition to public savings deposits contributed to it only in very small measure, although in the last few months such deposits have no longer declined as they were doing until the spring of this year. In October, so far as can yet be seen, the favourable trend in savings deposits continued. At the 480 credit institutions which render semi-monthly returns, and which together account for something over a half of total savings deposits, the addition in the first half of October was over DM 100 million against only about half as much in the corresponding period of 1956 and roughly DM 80 million in that of 1955.

On the other hand the increase of time deposits in September was relatively small. It amounted to about DM 200 million, as compared with DM 835 million in the previous month and some DM 310 million in September last year. Business and private customers accounted for approximately DM 105 million, and public authorities for DM 95 million, of the increase. The decline as against the increase of DM 835 million in August and DM 344 million in July was doubtless mainly due to the "big tax date" on 10 September, since on such occasions business enterprises usually draw on their working reserves kept in the form of time balances, or at least are unable to continue replenishing these on the same scale as before. That is why in most previous months containing "big tax dates" the time deposits of business enterprises and individuals

have actually declined. There were probably various reasons why the time deposits of public authorities also showed only a small increase in September. One may be that in some cases where Länder funds kept on time accounts at a number of credit institutions fell due the Länder could not leave them in the form of time balances because the Bundesbank Law in principle requires the Länder, too, to deposit their liquid funds at the Bundesbank, unless a waiver permitting certain other forms of employment has been obtained from the Bundesbank; accordingly a part of the previous time deposits of the Länder - although its amount should not of course be over-estimated — has either been transferred to the Bundesbank or has remained for the time being as sight deposits at the institutions where the monies were hitherto kept. But the main fact to bear in mind in connection with time deposits is that the attitude of caution which prevailed towards investment in securities, and which as repeatedly stated in these columns had largely contributed to the great rise in time deposits apparent since the middle of last year, can now be said to have at least partly disappeared, so that time accounts are no longer receiving so large an accumulation of savings and surpluses of the kinds which are normally used for investment in the capital market. Among public depositors there seems in this respect to have been a certain change of investment practice among the Social Insurance Institutions in particular, which during recent months have again been showing appreciable surpluses.

The accrual of resources from the taking of monies and loans at medium and long term from non-banks was also smaller in September than in the two previous months. The monies arising from this source - and largely consisting, as frequently mentioned here, of sums which public authorities lend for capital development purposes and which the lenders channel through banks, some of the latter assuming a partial joint commitment - amounted in September to DM 250 million against roughly DM 340 million in August, DM 385 million in July, and DM 315 million in September of last year. The total of such funds accruing from July to September was around DM 975 million. Thus it was a good deal greater than the sums of roughly DM 580

million so accruing in the second quarter and DM 700 million in the first; but it still fell short of the total in the corresponding period of last year by DM 260 million.

On the other hand the placings of bank bonds were again very considerable in September. According to our monthly banking statistics although for reasons of method, as repeatedly emphasised here, these do not entirely agree with the security statistics - they amounted to DM 265 million. By comparison with the previous month this represents a rise of some DM 30 million and with the corresponding month a year earlier of nearly DM 130 million. If one takes together for the last three months the accruals of longer-term resources of outside parties in this category also, one finds that total placings in the third quarter of 1957 were about DM 710 million. This substantially exceeded both the total placings in the previous quarter and those in the corresponding quarter of last year (around DM 370 million in each case). It should however be borne in mind that, as already mentioned elsewhere, a large part of the bank bonds sold were again taken by banks. To that extent the proceeds from the sale of these securities result not from direct saving by the "public" but from a "transmission of capital" by other banks, which engage relatively little or not at all in the direct lending of the medium and long-term resources received from non-banks, such as savings deposits with tax concessions, but instead may acquire securities to a certain extent. The "formation of monetary capital in the banking system" (cf. the data on page 8) is therefore over-stated1) by the amount of the inter-bank security purchases, which in this way increase the mutual claims and liabilities of banks. We shall deal below with the factors that determined the sales of bank bonds. and with the sales of bonds in the various categories.