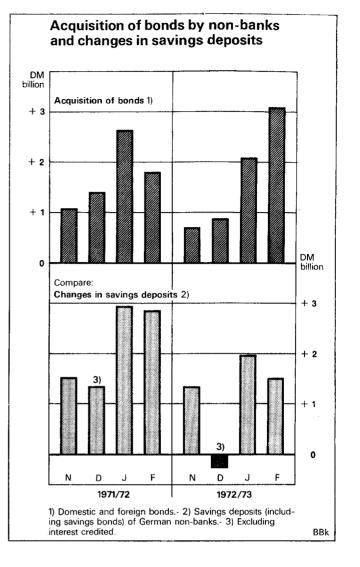

Monetary capital formation in February 1973 was relatively large, as was to be expected in view of the strong expansionary tendencies; it came to DM 5.3 billion, against DM 5 billion and DM 3.4 billion one and two years earlier. In February the growth of savings deposits was again rather weak. It amounted to roughly DM 1 billion, wi, hich was only about two fifths of the amount paid into savin gs accounts in February 1972 and 1971 (about DM 2.4 bill. on each). The other components of monetary capital for mation, on the other hand, grew very strongly. From the sale of bank bonds alone banks received over DM 2.3 billion, or more than twice as much as in February 1972 (DM 1 1 billion). Time deposits with maturities of four years and over rose by DM 1.1 billion in the month under revie w, or DM 0.4 billion more than a year before; sales of ban k savings bonds were likewise larger than in February 1972? (DM 0.5 billion against DM 0.4 billion).

The bulk of the bonds offered on the German bond market in February were bought by domestic non-banks. They invested no less than DM 3.1 billion in fixed interest securities in that month, after having already acquired a large amount of bonds in January (DM 2.1 billion). In February 1972, by contrast, such purchases had come to only DM 1.8 billion. Banks, too, bought relatively many bonds in February this year; after adjustment for depreciation in respect of price losses, their purchases amounted to DM 800 million, compared with DM 400 million in January, but DM 1.9 billion in February 1972. Banks acquired domestic paper only (nearly DM 1.2 billion), at the same time running down their holdings of foreign bonds unusually fast, viz. by DM 350 million or roughly one quarter.