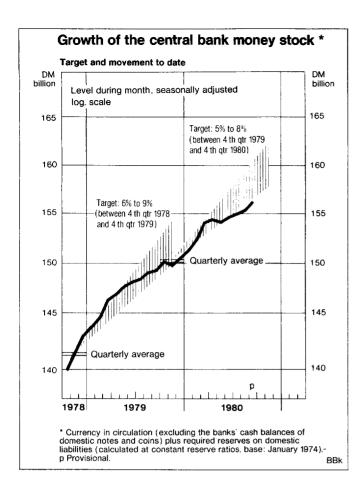

#### Central bank money stock

The growth of the *central bank money stock* in September (preliminary data are already available for that month), at DM 0.8 billion (seasonally adjusted and calculated at constant reserve ratios; base: January 1974), was faster than in the preceding months. Currency in circulation mounted by DM 0.5 billion and the reserve component by DM 0.3 billion. In September the central bank money stock was almost 5% (annual rate) above the level of the fourth quarter of 1979, and thus at the lower limit of the target range set for 1980.