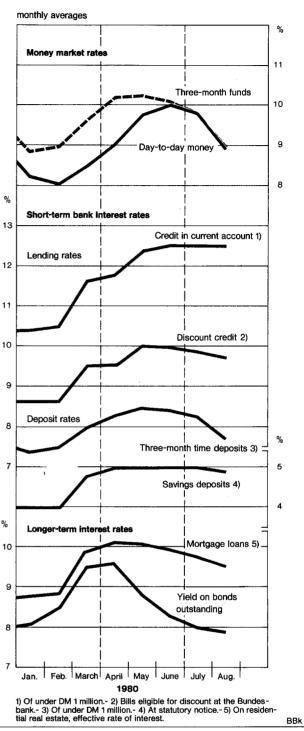

Under the influence of the measures to increase liquidity, money market rates have declined, albeit with fluctuations, during the last few months. It was no doubt partly for this reason that the interest rates on short-term time deposits and longer-term financial investments with banks likewise began to move downwards in August and early September. Compared with this decrease, the adjustments to the banks' lending rates have so far been relatively limited; but the fall in rates for mortgage loans secured by residential real estate and for borrowers' note loans to public authorities was more pronounced until August, in keeping with the easier conditions in the bond market. In the last few weeks, however, interest rates in the bond market have hardened slightly, owing on the one hand to interlinking with interest rate trends in the United States and on the other to the heavy recourse to the capital market by the public authorities,

# Movement of interest rates

which, as indicated in a later section of this Report, have considerable financial requirements which cannot be deferred in the remaining months of this year.

The limited easing of money market conditions in Germany at the same time implies a certain stimulus to monetary expansion, which (as measured by the development of the central bank money stock) has recently been slightly below the target range aimed at in the current year. This has been due not to any excessively weak growth of lending but primarily to a strong increase in monetary capital formation as a result of the comparatively high long-term interest rate and at times also of expectations that interest rates would fall. But now that the interest rate movements at the long end of the market have largely ceased, these influences, which have greatly curbed the growth of the money stock, are likely to decrease in significance.

the banks began to slacken temporarily in July. To enable 10 the banks to repay more of their lombard debt the Bundesbank offered to buy securities again at the end of July (DM 5.4 billion, for resale after 25 days); it charged a fixed rate of interest of 9.2% for these transactions, which changed the situation in the money market. This policy of influencing the money market was underlined in August by short-term compensatory operations (foreign exchange swaps and foreign exchange transactions under repurchase agreements) by the Bundesbank; to realise its interest rate intentions short-term measures to absorb liquidity were sometimes called for in addition to measures to increase it. As market factors likewise tended to enhance liquidity in August, the banks' utilisation of lombard loans averaged only DM 0.6 billion a day in that month. During the month they were even able to repay their lombard debt completely at times, so that money market rates fell below the lombard rate; in August day-to-day money and one-month and three-month funds cost an average of only about 9%, which was considerably less than in the months before. The fact that the day-to-day money rate and the rates for time deposits and borrowed funds were not far apart also indicated that in August conditions in the money market were expected to ease further in the somewhat longer run.

Another step towards a relaxation of liquidity policy was the 10% lowering of the minimum reserve requirements which became effective on September 1 (releasing some DM 5.5 billion of liquidity); the banks were able to use the amount released to fund the bulk of their central bank credit, which had previously been reversible at short notice. In addition, the Bundesbank sought to control liquidity in such a way as to prevent a renewed rise in interest rates in the money market; this was not always possible, however, in the very short run, especially as the banks apparently expected central bank interest rates to go down and have therefore recently curbed their recourse to traditional forms of refinance such as, in particular, the rediscounting of bills at the Bundesbank (although this was in fact cheaper than other types of borrowing). So far, however, the international pattern of interest rates has not permitted the anticipated reduction in central bank interest rates. Even the limited domestic relaxation measures have caused interest-rateinduced outflows of funds to other countries and put pressure on the exchange rate of the Deutsche Mark, especially as from July onwards the tendency towards falling interest rates in the domestic money market coincided with a rise in interest rates in the U.S. dollar and Euro-dollar markets; when this Report went to press the interest rate for three-month dollar funds in the Euromarket, at 11 2/3 %, was almost 2 percentage points higher than at the beginning of July, whereas the comparable rate for Deutsche Mark in Frankfurt, at 9%, was almost 1 percentage point lower.