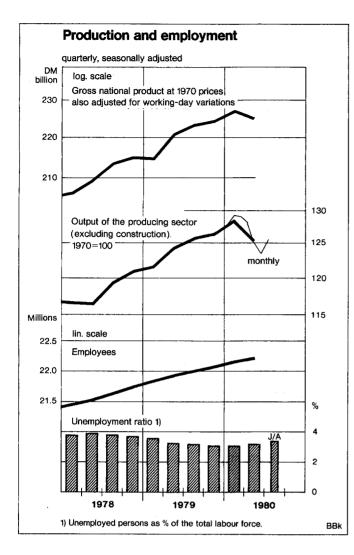

# Survey

After economic activity in the Federal Republic of Germany had grown strongly in the first few months of the year under the impact of temporary factors, it slackened as a reaction in the second quarter; but in July and, according to incomplete data, seemingly also in August this downward movement did not persist. This trend was particularly noticeable in the case of production. Following a steep rise in the first quarter (by 1.5% after adjustment for seasonal and working-day variations), the real gross national product decreased by roughly 1% in the second quarter, although it remained somewhat higher than in the final quarter of last year. Industrial production, which showed this movement in an even more pronounced form, went up again in July (more recent figures are not available).

In spite of the temporary decline in production, employment increased in the second quarter, implying that enterprises were not generally expecting a prolonged downturn in business activity. The fact that the number of unemployed persons has nevertheless grown in recent months seems to owe only a little to a cyclical decrease in the demand for labour. The reason for the rise in the unemployment figure must mainly be sought on the supply side of the labour market, namely in the faster increase in the number of persons looking for jobs, particularly those who have left schools and other educational establishments.