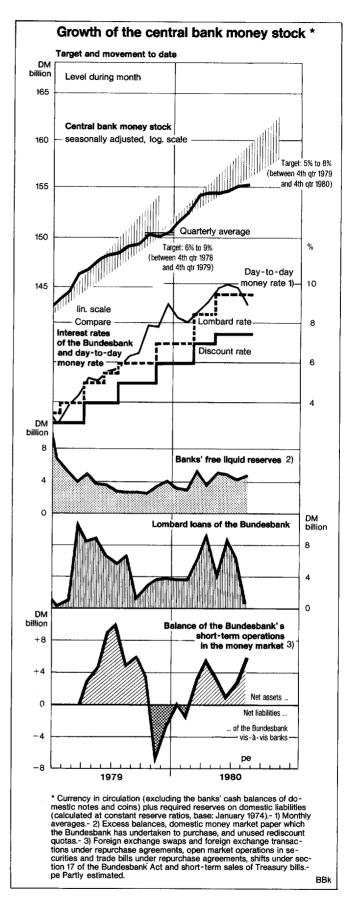

# Central bank money, monetary policy and money market conditions

During the summer months overall monetary developments, which the Bundesbank assesses over the longer term mainly on the basis of the growth of the central bank money stock, remained roughly within the envisaged target range. In August the central bank money stock seasonally adjusted and expressed as an annual rate was some 4 1/2 % above the level of the fourth quarter of 1979. Since the beginning of this year monetary growth has fluctuated fairly sharply. While in the first few months the central bank money stock increased much faster than would have been consistent with the target for the entire year, its rate of expansion slackened appreciably in subsequent months. As of August, the target aimed at in the current year - i.e. keeping the expansion of the central bank money stock between the fourth guarter of 1979 and the fourth quarter of 1980 at the lower end of the 5 to 8 % target range - was slightly undershot. As described in more detail below, monetary growth was mainly curbed by a high rate of monetary capital formation at banks, a trend which is unlikely to continue at the same fast pace now that the boom in the bond market has tailed off. Credit expansion, the main sustaining force of monetary developments, has only recently slowed down somewhat.

The Bundesbank tried to strengthen monetary growth within the limited room for manoeuvre allowed it by the external situation. This was reflected for one thing in the fact that, in the early summer, it no longer counteracted the sharp decline in the level of interest rates in the bond market. In the further course of the year it also triggered a fall in interest rates in the money market by providing more central bank money, which in turn gave support to the bond market. As explained below, this enabled the banks to reduce their high level of lombard debt to a low residual amount during the summer, since it supplied central bank money at first on a temporary and then on a long-term basis.

An initial easing of the previous squeeze on liquidity and thus a certain relaxation of money market conditions was initiated as early as July, when open market transactions in securities under repurchase agreements were resumed. While the interest rates charged for the transactions of this type concluded since the beginning of the year had always been markedly above the lombard rate, the interest rate for the securities bought at the beginning of July (in the amount of DM 3.8 billion, for resale after 30 days), at 9.6% (for the first time the banks participated in the fixing of this rate - "interest rate tender"), came close to the still ruling lombard rate of 91/2%. Under the expansionary impact of the funds injected by these transactions, with correspondingly reduced the banks' needs of lombard credit (which is available on a limited scale only), interest rates in the interbank market and thus the marginal cost of funds to

the banks began to slacken temporarily in July. To enable 10 the banks to repay more of their lombard debt the Bundesbank offered to buy securities again at the end of July (DM 5.4 billion, for resale after 25 days); it charged a fixed rate of interest of 9.2% for these transactions, which changed the situation in the money market. This policy of influencing the money market was underlined in August by short-term compensatory operations (foreign exchange swaps and foreign exchange transactions under repurchase agreements) by the Bundesbank; to realise its interest rate intentions short-term measures to absorb liquidity were sometimes called for in addition to measures to increase it. As market factors likewise tended to enhance liquidity in August, the banks' utilisation of lombard loans averaged only DM 0.6 billion a day in that month. During the month they were even able to repay their lombard debt completely at times, so that money market rates fell below the lombard rate; in August day-to-day money and one-month and three-month funds cost an average of only about 9%, which was considerably less than in the months before. The fact that the day-to-day money rate and the rates for time deposits and borrowed funds were not far apart also indicated that in August conditions in the money market were expected to ease further in the somewhat longer run.

Another step towards a relaxation of liquidity policy was the 10% lowering of the minimum reserve requirements which became effective on September 1 (releasing some DM 5.5 billion of liquidity); the banks were able to use the amount released to fund the bulk of their central bank credit, which had previously been reversible at short notice. In addition, the Bundesbank sought to control liquidity in such a way as to prevent a renewed rise in interest rates in the money market; this was not always possible, however, in the very short run, especially as the banks apparently expected central bank interest rates to go down and have therefore recently curbed their recourse to traditional forms of refinance such as, in particular, the rediscounting of bills at the Bundesbank (although this was in fact cheaper than other types of borrowing). So far, however, the international pattern of interest rates has not permitted the anticipated reduction in central bank interest rates. Even the limited domestic relaxation measures have caused interest-rateinduced outflows of funds to other countries and put pressure on the exchange rate of the Deutsche Mark, especially as from July onwards the tendency towards falling interest rates in the domestic money market coincided with a rise in interest rates in the U.S. dollar and Euro-dollar markets; when this Report went to press the interest rate for three-month dollar funds in the Euromarket, at 11 2/3 %, was almost 2 percentage points higher than at the beginning of July, whereas the comparable rate for Deutsche Mark in Frankfurt, at 9%, was almost 1 percentage point lower.

Between June and August the rise in liquidity caused by market factors was accompanied by growth-induced central bank money requirements (for currency in circulation and the minimum reserves on domestic liabilities) which reduced the banks' liquidity by DM 2.5 billion, mostly in connection with the main holiday season. The "other factors", which, in addition to the Bundesbank's expenses and receipts, include the items in course of settlement in the central banking system (i.e. the "float"), also withdrew liquidity from the banks as usual (- DM 2.1 billion). On balance, however, the factors mentioned and the monetary policy measures still left the banks with a substantial surplus of central bank money, which enabled them to repay in August most of the lombard loans they had taken up at the Bundesbank. Recourse to lombard loans, which had averaged DM 9 billion and DM 6.5 billion in June and July, respectively, amounted to a mere DM 0.5 billion in August, as noted. Through the reduction of the minimum reserves and the foreign exchange swaps designed to increase liquidity, the banks' needs of lombard loans were kept very low at the beginning of September and the goal of slightly easing conditions in the domestic money market was pursued further by means of fine-tuning measures.