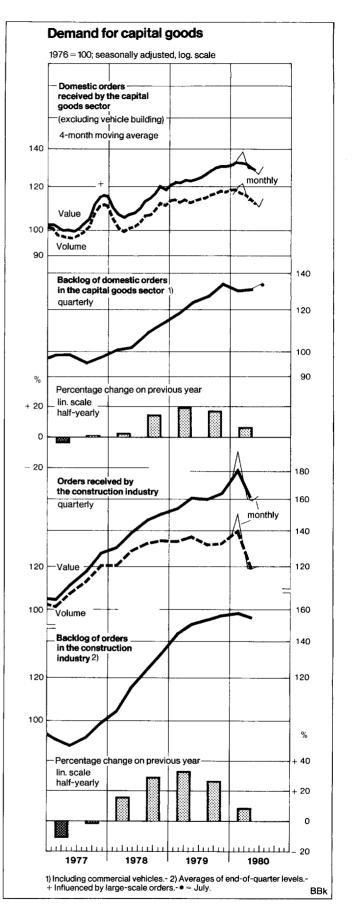

The construction industry, too, has received fewer orders of late after demand had peaked during the mild winter months. The first step towards an easing of tensions in this sector (which is overdue) has thus been taken, although the steep increase in construction prices has not yet moderated as a result. Despite the gradual reduction of the large order backlogs, a satisfactory degree of capacity utilisation seems to be generally assured in construction for the time being. At all events, there are no signs of excess capacity in the construction industry, such as emerged during the recession in 1974/75, nor is there — as at that time — an overhang of started and even

completed buildings for which there are no purchasers or tenants.

The inflow of foreign orders to German enterprises has recently been less strong than in the first few months of the year, but the adjustment in this field (which was to be expected in view of the lower level of world economic activity) has been remarkably limited. German manufacturers of capital goods, in particular, have continued to book substantial foreign orders, including several largescale ones; in the field of capital goods, which form the cornerstone of German exports, German enterprises seem fully able to cope with the strong competition of foreign firms in world markets.

In the last few months (as indeed before) the main sustaining force of domestic economic activity has been the capital spending of trade and industry. Owing to the twofold burden imposed by the higher cost of imported primary products and this year's wage increases, the profitability of many firms is no longer as good as it was a year ago; nevertheless, the propensity to invest does not seem to be weakening. In fact, it is likely to be greatly stimulated by the need to safeguard the basic energy supply, and also by the necessity to continue with rationalisation on competitive grounds.