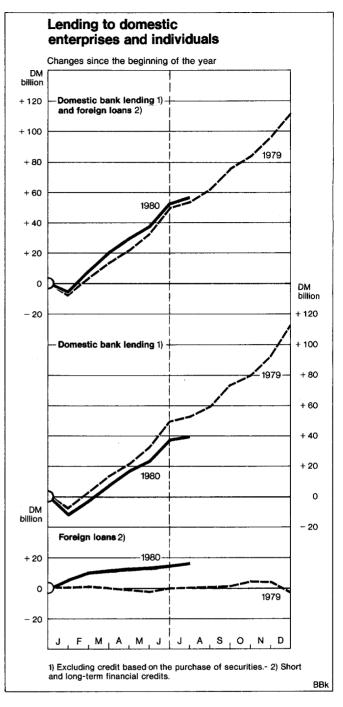

Bank lending to the private sector - by far the most important expansionary factor in the money creation process - has decelerated slightly in recent months, although it has remained at a rather high level. Domestic enterprises and individuals took up DM 23 billion of new credit (including credit based on the purchase of securities) between May and July (as against over DM 30 billion in the same period of the previous year). Seasonally adjusted and expressed as an annual rate, this is an increase of over 8%, compared with 12% in the three months from February to April. Bank lending is likely to have been curbed somewhat by the fact that domestic non-banks raised loans totalling several billion Deutsche Mark abroad in June and July. In particular, firms with easy access to the Euro-currency markets take up the short-term credit they need either abroad or at domestic banks, depending on the international interest rate differential (see chart). Moreover, owing to the expiry of the blocking period a major amount of bonus-carrying savings deposits (DM 3.9 billion gross) was released in July; in view of the high lending rates part of this sum was no doubt used to finance expenditure and repay borrowings. In effect, it is only in the longer-term field that private credit expansion has decelerated recently. This probably owes much to the fact that borrowers have been expecting interest rates to go down, so that even longterm capital projects are in many cases still being temporarily financed by short-term borrowing.