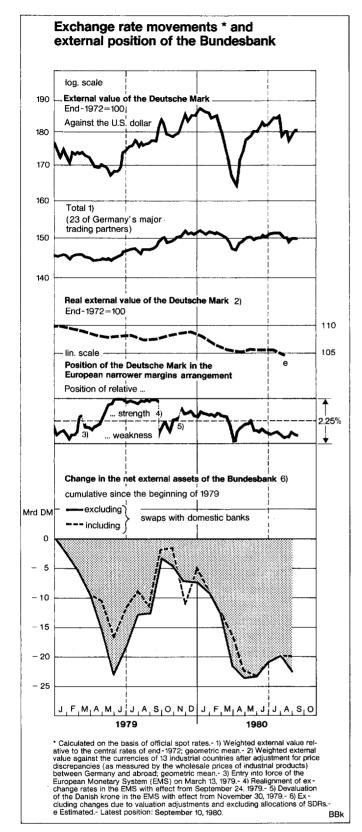

The external economic problems with which Germany has been faced for some time have diminished only in limited fields in the last few months. The deficits on current account have remained at a persistently high level (after adjustment for seasonal variations) even though exports, taken by themselves, have given little cause for complaint. The substantial current account deficits are primarily attributable to the radical changes on the import side. The abrupt rise last year in the prices of oil and other imported primary products was the main reason for this deterioration, but even after oil imports declined in volume terms and oil prices fell slightly the current account deficit did not decrease. The growth of imports of finished products, which depends less on economic conditions in Germany, played an important part in this (see also page 31). In fact, the advance of foreign finished products in the German market and the steady increase in their market share have been apparent for years, just like the growing shift of tourism to foreign countries. At times these developments have been fostered by the appreciation of the Deutsche Mark in the foreign exchange markets, and in the years up to 1978 they were regarded as a welcome contribution to the reduction of the surplus position in the German balance of payments. But now that a considerable structural deficit has arisen in the current account, the strong demand for imported finished products means that an improvement in the external situation will only be attainable if the competitiveness of German enterprises is enhanced by further efforts to achieve more price stability and by a moderate wage policy. This applies not only with respect to Germany's export markets but also in view of the competition with foreign products in the home market. This is an approach that would promise lasting success, in contrast to any dirigistic measures in the external economic field, which would prolong rather than solve the structural problems.

The last few months have seen some progress in the efforts to safeguard the financing of the current account deficits through the market by ensuring a relatively attractive level of interest rates in Germany. Until well into

April, of course, not only the deficits on current account but also massive outflows of capital had greatly exacerbated the balance of payments problems and at times put the Deutsche Mark under considerable pressure. During that period the Bundesbank had felt obliged to use a substantial part of its monetary reserves to prevent the rate of the Deutsche Mark from falling even further. But when interest rate relationships shifted in favour of Germany following the rapid decline in interest rates in the United States, the capital flows temporarily reversed. For a time the capital imports which then began significantly exceeded the simultaneous deficit on current account, and the Bundesbank's monetary reserves increased again. The inflows of foreign capital mainly consisted of short-term funds and thus remained very sensitive to rapid changes in the market situation. This became evident as early as August, when, under slightly altered interest rate conditions (rising money market rates for the dollar and slightly falling money market rates for the Deutsche Mark), sizeable amounts flowed abroad again and, on balance, the current account deficit was financed not by corresponding capital imports but by running down the monetary reserves, with the Deutsche Mark tending to depreciate slightly.