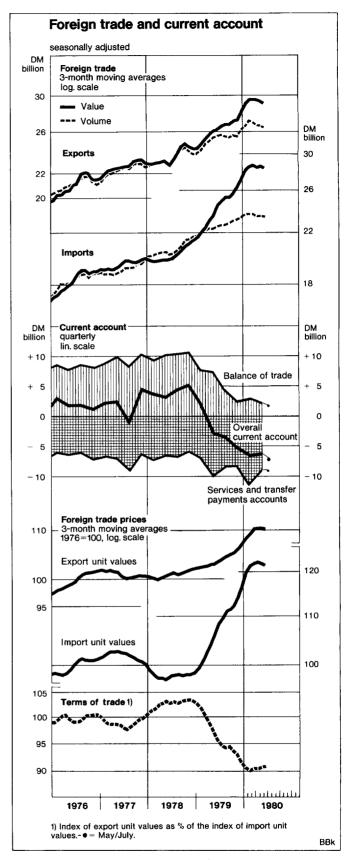

The external economic problems with which Germany has been faced for some time have diminished only in limited fields in the last few months. The deficits on current account have remained at a persistently high level (after adjustment for seasonal variations) even though exports, taken by themselves, have given little cause for complaint. The substantial current account deficits are primarily attributable to the radical changes on the import side. The abrupt rise last year in the prices of oil and other imported primary products was the main reason for this deterioration, but even after oil imports declined in volume terms and oil prices fell slightly the current account deficit did not decrease. The growth of imports of finished products, which depends less on economic conditions in Germany, played an important part in this (see also page 31). In fact, the advance of foreign finished products in the German market and the steady increase in their market share have been apparent for years, just like the growing shift of tourism to foreign countries. At times these developments have been fostered by the appreciation of the Deutsche Mark in the foreign exchange markets, and in the years up to 1978 they were regarded as a welcome contribution to the reduction of the surplus position in the German balance of payments. But now that a considerable structural deficit has arisen in the current account, the strong demand for imported finished products means that an improvement in the external situation will only be attainable if the competitiveness of German enterprises is enhanced by further efforts to achieve more price stability and by a moderate wage policy. This applies not only with respect to Germany's export markets but also in view of the competition with foreign products in the home market. This is an approach that would promise lasting success, in contrast to any dirigistic measures in the external economic field, which would prolong rather than solve the structural problems.

completed buildings for which there are no purchasers or tenants.

The inflow of foreign orders to German enterprises has recently been less strong than in the first few months of the year, but the adjustment in this field (which was to be expected in view of the lower level of world economic activity) has been remarkably limited. German manufacturers of capital goods, in particular, have continued to book substantial foreign orders, including several largescale ones; in the field of capital goods, which form the cornerstone of German exports, German enterprises seem fully able to cope with the strong competition of foreign firms in world markets.