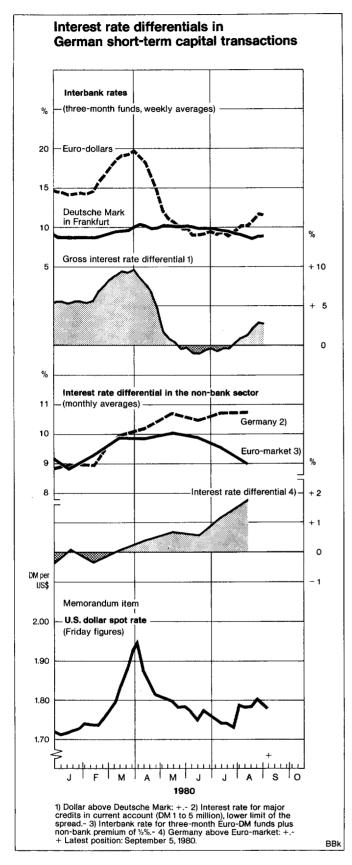

April, of course, not only the deficits on current account but also massive outflows of capital had greatly exacerbated the balance of payments problems and at times put the Deutsche Mark under considerable pressure. During that period the Bundesbank had felt obliged to use a substantial part of its monetary reserves to prevent the rate of the Deutsche Mark from falling even further. But when interest rate relationships shifted in favour of Germany following the rapid decline in interest rates in the United States, the capital flows temporarily reversed. For a time the capital imports which then began significantly exceeded the simultaneous deficit on current account, and the Bundesbank's monetary reserves increased again. The inflows of foreign capital mainly consisted of short-term funds and thus remained very sensitive to rapid changes in the market situation. This became evident as early as August, when, under slightly altered interest rate conditions (rising money market rates for the dollar and slightly falling money market rates for the Deutsche Mark), sizeable amounts flowed abroad again and, on balance, the current account deficit was financed not by corresponding capital imports but by running down the monetary reserves, with the Deutsche Mark tending to depreciate slightly.

Another step towards a relaxation of liquidity policy was the 10% lowering of the minimum reserve requirements which became effective on September 1 (releasing some DM 5.5 billion of liquidity); the banks were able to use the amount released to fund the bulk of their central bank credit, which had previously been reversible at short notice. In addition, the Bundesbank sought to control liquidity in such a way as to prevent a renewed rise in interest rates in the money market; this was not always possible, however, in the very short run, especially as the banks apparently expected central bank interest rates to go down and have therefore recently curbed their recourse to traditional forms of refinance such as, in particular, the rediscounting of bills at the Bundesbank (although this was in fact cheaper than other types of borrowing). So far, however, the international pattern of interest rates has not permitted the anticipated reduction in central bank interest rates. Even the limited domestic relaxation measures have caused interest-rateinduced outflows of funds to other countries and put pressure on the exchange rate of the Deutsche Mark, especially as from July onwards the tendency towards falling interest rates in the domestic money market coincided with a rise in interest rates in the U.S. dollar and Euro-dollar markets; when this Report went to press the interest rate for three-month dollar funds in the Euromarket, at 11 2/3 %, was almost 2 percentage points higher than at the beginning of July, whereas the comparable rate for Deutsche Mark in Frankfurt, at 9%, was almost 1 percentage point lower.

Bank lending to the private sector - by far the most important expansionary factor in the money creation process - has decelerated slightly in recent months, although it has remained at a rather high level. Domestic enterprises and individuals took up DM 23 billion of new credit (including credit based on the purchase of securities) between May and July (as against over DM 30 billion in the same period of the previous year). Seasonally adjusted and expressed as an annual rate, this is an increase of over 8%, compared with 12% in the three months from February to April. Bank lending is likely to have been curbed somewhat by the fact that domestic non-banks raised loans totalling several billion Deutsche Mark abroad in June and July. In particular, firms with easy access to the Euro-currency markets take up the short-term credit they need either abroad or at domestic banks, depending on the international interest rate differential (see chart). Moreover, owing to the expiry of the blocking period a major amount of bonus-carrying savings deposits (DM 3.9 billion gross) was released in July; in view of the high lending rates part of this sum was no doubt used to finance expenditure and repay borrowings. In effect, it is only in the longer-term field that private credit expansion has decelerated recently. This probably owes much to the fact that borrowers have been expecting interest rates to go down, so that even longterm capital projects are in many cases still being temporarily financed by short-term borrowing.