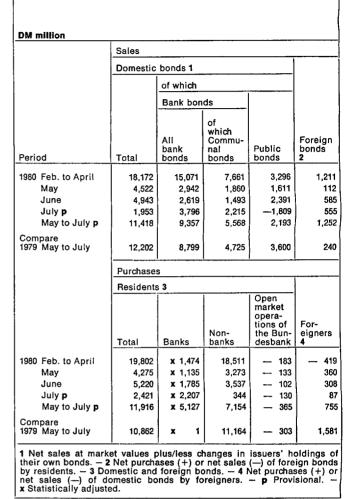

Deutsche Mark bonds*, which is more attractive than the domestic bond market to many foreign investors owing to the absence of the coupon tax liability, continued to serve primarily as a turntable for international investment capital. However, during the period under review it imposed an increasing burden on the domestic capital market. Particularly in July, the amount of foreign Deutsche Mark bonds on offer rose very sharply because of the interest rate advantage of foreign capital markets. Of the total issued (DM 2 billion net), more than a quarter was placed in the domestic market, which was much in excess of former shares. From the beginning of September onwards the principal issuing banks have agreed to exercise restraint in their calls on the market.

# Sales and purchases of bonds



# Purchases of bonds

Among the investors, *domestic non-banks* maintained their dominant position, although they have declined significantly in importance during the last few months. In the aggregate, they bought DM 7.2 billion of domestic and foreign bonds; this is more than half of the total amount raised, but far less than in the three preceding months, when they had on balance accounted for almost all the bond sales.

According to the available data, it appears to be *house-holds'* propensity to purchase bonds that has slackened most among the individual groups of non-banks; they have given preference to bank savings bonds, which are less sensitive to interest rate fluctuations. Their bond purchases amounted to approximately DM 5 billion, whereas between February and April such buyi