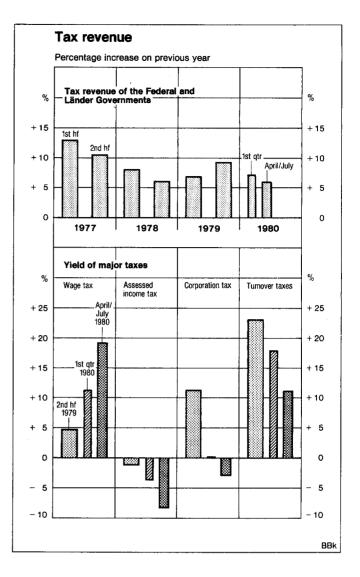

The economic developments outlined above caused the Bundesbank to relax its policy cautiously, while trying to prevent the external problems from becoming more severe. It channelled additional liquidity to the banks by various means. As described in detail in the next section, it not only met the increased needs of central bank money deriving from seasonal factors and economic growth but also allowed the banks to reduce their lombard debt to it (which had been very high) to a low residual level by the end of August. The lowering of the minimum reserve ratios as from the beginning of September and the continuation of the foreign exchange swaps ensured that this policy stance remained effective and provided the banks with scope for cutting interest rates to some extent.

8

There was no scope for more than a slight change in the monetary policy stance. Domestic price rises have only just begun to slow down and there are no signs of an improvement in Germany's basic external situation. Moreover, general economic conditions are influenced by the fact that the public authorities, owing to their mounting deficits, are still exerting an expansionary impact on the economy. These expansionary effects will persist in the coming year because of the tax cuts at the beginning of it and the additional expenditure already approved on family policy measures. According to the recommendations of the Fiscal Planning Council, the budgetary burdens arising from these measures should be offset in next year's budgets by a very small increase in expenditure in order to avoid, as far as possible, a further rise in the deficits. But exceptional efforts will be required to achieve this.