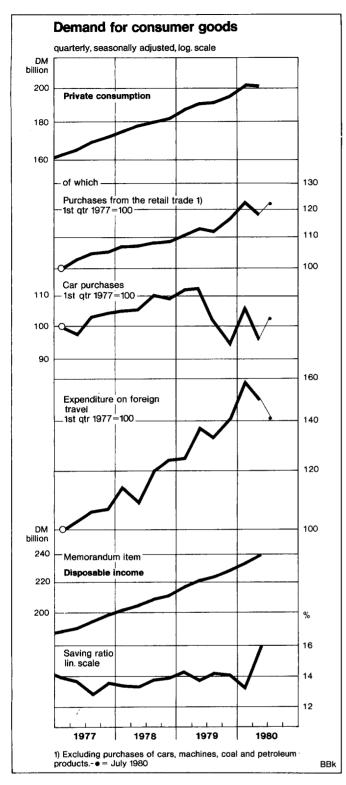

The fluctuations in production since the beginning of the year have been matched by similar variations in the demand for goods and services. After a distinct wave of buying in the first few months of 1980, when purchases were apparently brought forward in connection with the Afghanistan crisis, private consumption expenditure fell slightly up to about the middle of the year as a reaction to this. In addition, the new oil price increase exercised a dampening effect in some areas of private consumption, as described on page 25 of this Report. In July, however, consumers' willingness to buy picked up perceptibly, and the results of the latest trade fairs likewise indicate that the consumption climate is by and large better than had been expected on the strength of the very subdued trend in the spring.

With the slackening of economic activity the upward movement of prices has slowed down slightly in some areas during recent months. An additional moderating factor has been the more sluggish pace of price rises in international markets for industrial raw materials. Mainly for this reason, import prices at times went up no further; moreover, the growth rate of industrial producer prices declined. But the above-mentioned price situation in the construction market and consumer prices, the pace of whose increase has slackened only a little in recent months, have continued to cause concern.