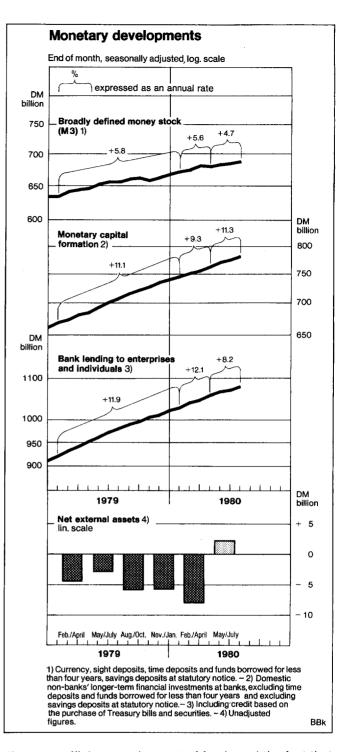

### **Monetary analysis**

In keeping with the development of the central bank money stock, the rate of expansion of the money supply slackened slightly in the early summer after having accelerated in the first few months of this year. The broadly defined money stock M3 (currency, sight deposits, time deposits and funds borrowed for less than four years, savings deposits at statutory notice) increased by only 4 1/2 % between May and July, seasonally adjusted and expressed as an annual rate, compared with 5 1/2 % between February and April. Among the individual components of the money stock, shorter-term time deposits and borrowed funds again increased by far the most, seasonally adjusted, in the period under review, but owing to the easing of interest rates on time deposits they grew less rapidly than in the spring. At the same time sight and savings deposits also expanded; in the preceding three-month period (seasonally adjusted) they had stagnated or decreased. The divergence in the development of the individual monetary aggregates caused by

the more efficient employment of funds and the fact that the funds were mostly held in the form of time deposits (primarily at short term and thus also in a highly liquid manner) has therefore been less pronounced in recent months. The growth of the various money stock components accordingly showed the pattern typical of the early phase of a monetary relaxation. The money stock M2 (M3 excluding savings deposits at statutory notice) increased at an annual rate of 7 % between May and July after elimination of seasonal influences, and thus not much faster than the money stock M3. The money stock in the narrowest definition M1 (currency and sight 12 deposits), by contrast, grew only moderately, as before; however, this was mainly due to the sluggish trend of currency in circulation, which had risen sharply in the first few months of this year. At the end of July the yearon-year increase in the money stock M3 came to 4 <sup>1</sup>/<sub>2</sub> <sup>0</sup>/<sub>0</sub> while that in the money stock M2 amounted to 9 <sup>0</sup>/<sub>0</sub> and that in the money stock M1 to 1 <sup>1</sup>/<sub>2</sub> <sup>0</sup>/<sub>0</sub>.

Bank lending to the private sector - by far the most important expansionary factor in the money creation process - has decelerated slightly in recent months, although it has remained at a rather high level. Domestic enterprises and individuals took up DM 23 billion of new credit (including credit based on the purchase of securities) between May and July (as against over DM 30 billion in the same period of the previous year). Seasonally adjusted and expressed as an annual rate, this is an increase of over 8%, compared with 12% in the three months from February to April. Bank lending is likely to have been curbed somewhat by the fact that domestic non-banks raised loans totalling several billion Deutsche Mark abroad in June and July. In particular, firms with easy access to the Euro-currency markets take up the short-term credit they need either abroad or at domestic banks, depending on the international interest rate differential (see chart). Moreover, owing to the expiry of the blocking period a major amount of bonus-carrying savings deposits (DM 3.9 billion gross) was released in July; in view of the high lending rates part of this sum was no doubt used to finance expenditure and repay borrowings. In effect, it is only in the longer-term field that private credit expansion has decelerated recently. This probably owes much to the fact that borrowers have been expecting interest rates to go down, so that even longterm capital projects are in many cases still being temporarily financed by short-term borrowing.