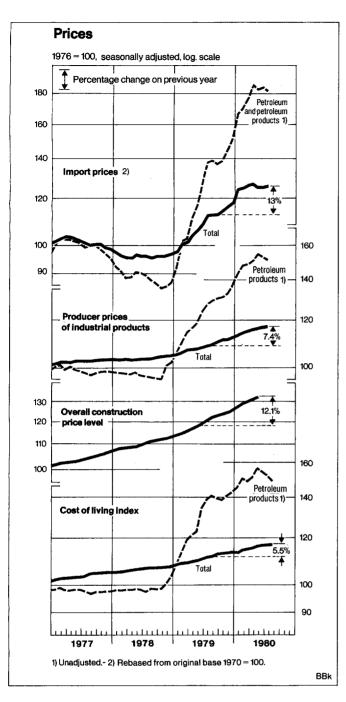

With the slackening of economic activity the upward movement of prices has slowed down slightly in some areas during recent months. An additional moderating factor has been the more sluggish pace of price rises in international markets for industrial raw materials. Mainly for this reason, import prices at times went up no further; moreover, the growth rate of industrial producer prices declined. But the above-mentioned price situation in the construction market and consumer prices, the pace of whose increase has slackened only a little in recent months, have continued to cause concern.