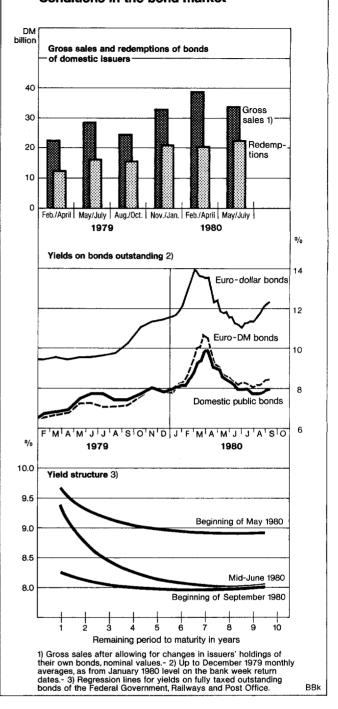

il they increasingly shifted their issuing activity to securities running for more than four years. Between May and July the latter accounted for three quarters of the net sales of bank bonds, whereas in the preceding three months long-term bonds had made up only half of the total. This change in the banks' issuing behaviour owes much to the slackening of the downward movement of the long-term interest rate, which, while it did not cease altogether, flattened out when that interest rate approached the 8 % mark in June and the yield advantage enjoyed by foreign capital markets grew again. At that time hopes of further falls in interest rates at the long end of the market apparently dwindled to such an extent that the business of the issuing banks, which primarily offer long-term credit,





picked up again. The decline in interest rates in the capital market simultaneously improved the competitive position of the issuing institutions vis-à-vis other banks which rely more on inflows from deposits, as some deposit rates tended to rise until May and only started to go down slightly in June. This development was reflected in the fact that almost two thirds of the net sales of bank bonds served to finance longer-term mortgage and communal loans, the traditional line of business of the issuing institutions. In addition to communal bonds – which, at DM 5.6 billion, continued to make up the largest share of sales – mortgage bonds played a sig-

16 nificant role, for the first time for quite a while. Between May and July DM 1.5 billion of the latter bonds were sold on balance, and t