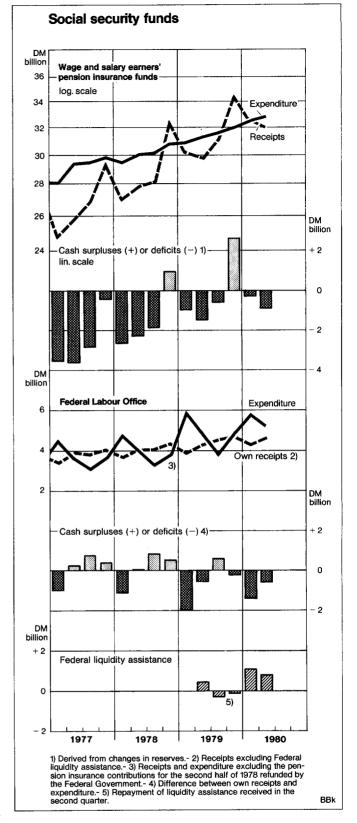

# Central bank money, monetary policy and money market conditions

During the summer months overall monetary developments, which the Bundesbank assesses over the longer term mainly on the basis of the growth of the central bank money stock, remained roughly within the envisaged target range. In August the central bank money stock seasonally adjusted and expressed as an annual rate was some 4 1/2 % above the level of the fourth quarter of 1979. Since the beginning of this year monetary growth has fluctuated fairly sharply. While in the first few months the central bank money stock increased much faster than would have been consistent with the target for the entire year, its rate of expansion slackened appreciably in subsequent months. As of August, the target aimed at in the current year - i.e. keeping the expansion of the central bank money stock between the fourth guarter of 1979 and the fourth quarter of 1980 at the lower end of the 5 to 8 % target range - was slightly undershot. As described in more detail below, monetary growth was mainly curbed by a high rate of monetary capital formation at banks, a trend which is unlikely to continue at the same fast pace now that the boom in the bond market has tailed off. Credit expansion, the main sustaining force of monetary developments, has only recently slowed down somewhat.

Between June and August the rise in liquidity caused by market factors was accompanied by growth-induced central bank money requirements (for currency in circulation and the minimum reserves on domestic liabilities) which reduced the banks' liquidity by DM 2.5 billion, mostly in connection with the main holiday season. The "other factors", which, in addition to the Bundesbank's expenses and receipts, include the items in course of settlement in the central banking system (i.e. the "float"), also withdrew liquidity from the banks as usual (- DM 2.1 billion). On balance, however, the factors mentioned and the monetary policy measures still left the banks with a substantial surplus of central bank money, which enabled them to repay in August most of the lombard loans they had taken up at the Bundesbank. Recourse to lombard loans, which had averaged DM 9 billion and DM 6.5 billion in June and July, respectively, amounted to a mere DM 0.5 billion in August, as noted. Through the reduction of the minimum reserves and the foreign exchange swaps designed to increase liquidity, the banks' needs of lombard loans were kept very low at the beginning of September and the goal of slightly easing conditions in the domestic money market was pursued further by means of fine-tuning measures.