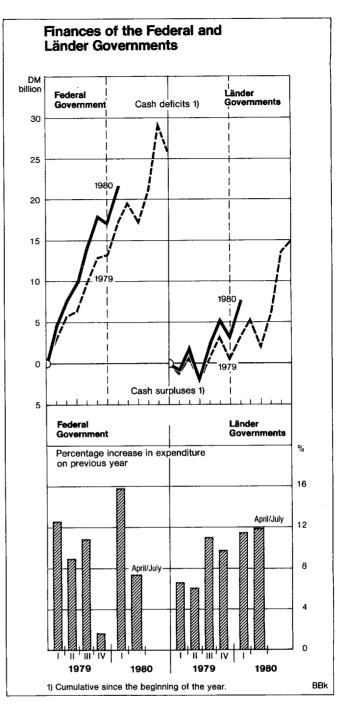

reased more slowly than in the first quarter (by 7 1/2 %). The items of Federal Government spending that went up particularly sharply were transfers to other public authorities, interest expenditure, military procurements and the granting of credits (mainly for the purpose of development aid). The Länder Government budgets, with their large share of personnel expenses, were greatly influenced by the faster rise in such expenditure in the period under review, since the higher pay settlement for the public service started to affect the cash position. Another cause of the very sharp growth of the Länder Governments' expenditure was spending on construction projects, the cost of which increased steadily; after the exceedingly large rise at the beginning of the year due to weather conditions,



such spending was still about one fifth higher during the period under review than it had been a year before.

The rise in the deficits of the Federal and Länder Governments also owed something to the fact that between April and July the year-on-year growth of their receipts, at some  $6\frac{1}{2}\frac{9}{0}$ , was less pronounced than at the beginning of 1980. Tax receipts have recently flowed in less briskly, partly because of various special factors and partly for cyclical reasons. Between April and July the Federal and Länder Governments received  $6\frac{9}{0}$  more tax revenue than a year previously, against  $7\frac{9}{0}$  in the first quarter. The main reason for the slower rise in receipts was the less favourable trend of assessed taxes. The yield of the assessed taxes betwee