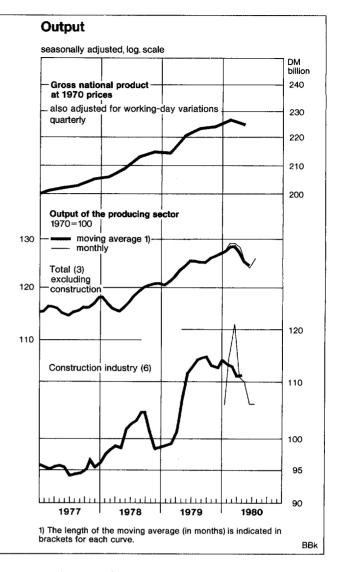

# Survey

After economic activity in the Federal Republic of Germany had grown strongly in the first few months of the year under the impact of temporary factors, it slackened as a reaction in the second quarter; but in July and, according to incomplete data, seemingly also in August this downward movement did not persist. This trend was particularly noticeable in the case of production. Following a steep rise in the first quarter (by 1.5% after adjustment for seasonal and working-day variations), the real gross national product decreased by roughly 1% in the second quarter, although it remained somewhat higher than in the final quarter of last year. Industrial production, which showed this movement in an even more pronounced form, went up again in July (more recent figures are not available).

The construction industry, too, has received fewer orders of late after demand had peaked during the mild winter months. The first step towards an easing of tensions in this sector (which is overdue) has thus been taken, although the steep increase in construction prices has not yet moderated as a result. Despite the gradual reduction of the large order backlogs, a satisfactory degree of capacity utilisation seems to be generally assured in construction for the time being. At all events, there are no signs of excess capacity in the construction industry, such as emerged during the recession in 1974/75, nor is there — as at that time — an overhang of started and even