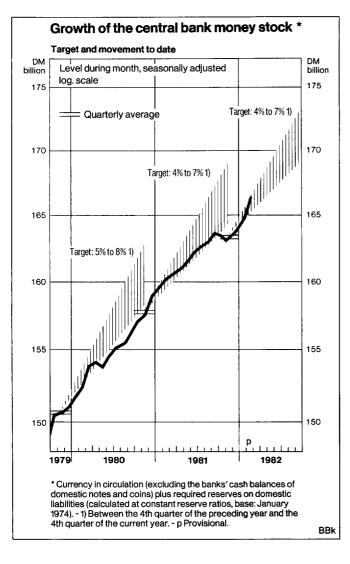

### Central bank money stock

The central bank money stock, preliminary data on which are already available for February, grew very rapidly during that month (seasonally adjusted and calculated at constant reserve ratios, base: January 1974). It rose by DM 1.6 billion to DM 166.3 billion. According to the monetary analysis as at the end of January, which shows a steep rise in shorter-term time deposits and borrowed funds, the minimum reserve component expanded strongly while currency in circulation virtually stagnated. Expressed as an annual rate, the central bank money stock exceeded its average level for the fourth quarter of 1981 by some  $7^{0}/_{0}$  and was thus at the upper limit of this year's target range.