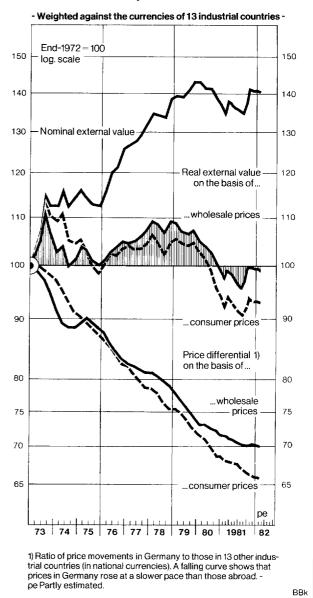

erves and borrowing from foreign monetary authorities. An especially significant factor in the development of the external position last year was the interventions in the EMS, which also greatly modified the composition of the monetary reserves at times. After the tightening of German monetary policy, the Deutsche Mark occupied a consistently strong position in the EMS (as mentioned before), so that weak partner currencies - i.e. the Belgian and French francs - had to be supported. With the foreign exchange it received the Bundesbank repaid its liabilities to the European Monetary Cooperation Fund (EMCF), which had arisen as a result of previous interventions in favour of the Deutsche Mark. The massive support purchases of French francs during the franc crisis in May caused the Bundes-





bank's claims of the EMCF to increase considerably. Only after the realignment at the beginning of October did substantial return flows to the EMS countries begin, so that the partner central banks were able to sharply reduce their indebtedness to the EMCF. Over the year as a whole, however, the net result of the various periods of inflows and outflows was a sizable influx of foreign exchange through EMS interventions, viz. DM 15 billion net (compared with an efflux of DM 10 billion in the previous year).

In the Deutsche Mark/U.S. dollar market, dollar sales to smooth exchange rate fluctuations were necessary almost throughout last year. Much the

<sup>4</sup> For details of the realignment, see the article "New measures of monetary policy" in Monthly Report of the Deutsche Bundesbank,