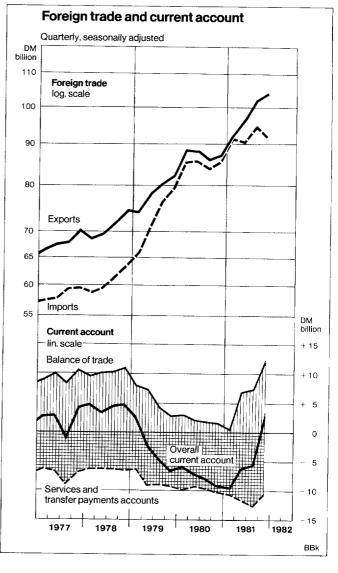

.

The sharp increase in German exports was primarily attributable to the steep rise in the oil countries' demand for imports. In 1981 German exports to the OPEC countries went up by one half (+ 53%) and thus far more than the corresponding exports of Germany's major competitors in these markets. But exports to other oil countries that are not members of OPEC also grew strongly, e.g. those to the group of developing countries that produce more oil than they need themselves such as Mexico, Peru, Syria or Tunisia (+ 41 %). Exports to Norway rose by 23 %, and even those to the United Kingdom - likewise a supplier of oil to Germany - increased in value by 14% compared with 1980 despite the weakness of economic activity there. The range of goods produced by German exporters evidently conforms



particularly well to the investment requirements of the oil countries. Moreover, industrial goods from Germany have become attractive in price, especially if the foreign exchange receipts of its trading partners accrue in dollars, which is the case in the oilexporting countries.

Exports to the United States also went up sharply  $(+21^{\circ})$ , partly no doubt because of the pronounced depreciation of the Deutsche Mark against the dollar. On the other hand, exports to neighbouring countries in Europe – i.e. to countries without oil deposits of their own – expanded relatively little: those to Belgium/Luxembourg and Italy increased by 5% each, those to Austria and Switzerland by 4% each, and those to the Netherlands by as little as 2%. According to data from the Federal Statistical Offi