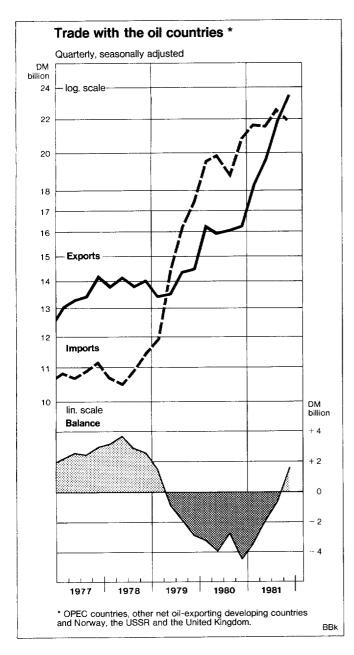

tant.

Analysed by region, Germany's imports from the OPEC countries virtually stopped growing in 1981. Oil importers cut down their purchases from the OPEC countries to a far more than proportional degree, and gave preference to North Sea oil and petroleum products instead. Imports from Norway rose by  $23^{\circ}/_{\circ}$ , those from the United Kingdom by  $20^{\circ}/_{\circ}$  and those from the Netherlands by  $13^{\circ}/_{\circ}$ ; those from the USSR – likewise a supplier of oil deriva-

<sup>1</sup> This expenditure on imports was accompanied, however, by a certain amount of energy exports (DM 16 billion last year), so that Germany's net spending on energy imports amounted to DM 75 billion in 1981 (against DM 64 billion in 1980, DM 31 billion in 1978 and DM 8 billion in 1972).



tives and natural gas - expanded by 23%. As in the preceding year, Japanese products made further headway in the German market (+  $24^{\circ}/_{\circ}$ ), but these imports lost much momentum in the course of the year. The growth of imports from most of the other major industrial countries tended to be weak, e.g. those from France (+ 5% excluding the abovementioned aircraft), Austria (+ 5%), Switzerland and Denmark (+ 4% each), Italy (+ 2%) and Belgium/Luxembourg (+1 %). In general this was presumably a consequence of the reduced competitiveness of these countries in the German market. Imports from the smaller centrally planned economies (i.e. excluding the USSR) likewise rose hardly at all in 1981, the 15% decline in deliveries from Poland being a particularly significant factor. (Furt