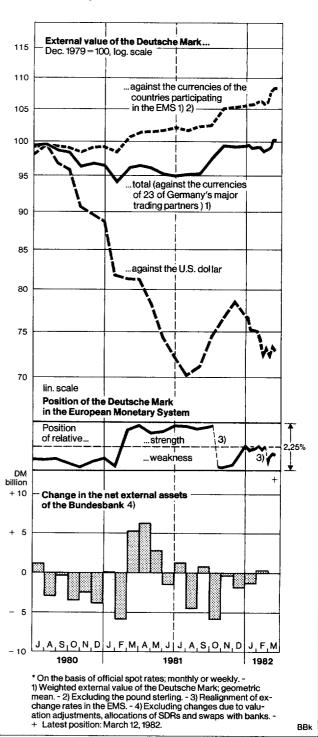

e of the favourable development of the current account and the narrowing of the interest rate gap in favour of the dollar. Considered as a whole, however, the German currency depreciated considerably against the dollar in the course of 1981; in December it was almost 13% lower than a year before. The Deutsche Mark declined in value last year against other major currencies outside the EMS as well, e.g. by  $11 \frac{1}{4} \frac{9}{0}$ against the Swiss franc and by 83/4% against the Japanese yen; relative to the pound sterling, however, it appreciated by 7 1/4 0/0.

3 The last remaining restrictions on the investment of foreign capital in short-term government securities and money market paper were lifted in February 1981. Exchange rate movements \* and external position of the Bundesbank



Within the EMS the Deutsche Mark assumed a strong position immediately after the tightening of monetary policy in February 1981. This brought to an end the period of weakness of the German currency, which had lasted nearly a year. In view of the fundamental divergencies between the partner currencies, which were now no longer masked by a weak Deutsche Mark, exchange rates in the EMS were realigned at the beginning of October.<sup>4</sup> As a result, the weighted external value of the Deutsche Mark relative to the EMS currencies in December last year was  $6^{1/2}$ °/<sub>0</sub> higher than at the end of 1980. Almost 4 percentage points of this appreciation was due to the swing in the position of the Deutsche Mark from "weak" to "strong" within the permissible margins of fluctuation; th