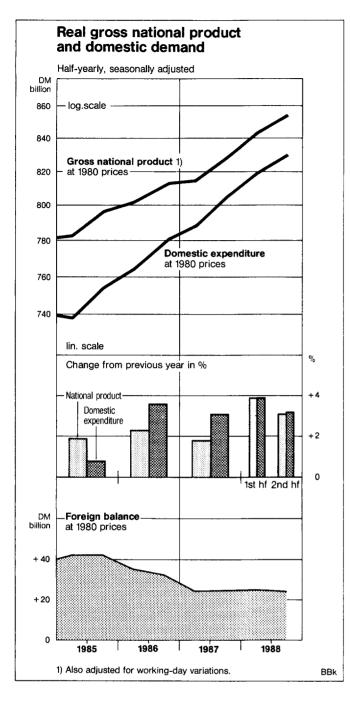

#### New orders

Demand for the products of the manufacturing sector remained heavy at the beginning of 1989, too. In January seasonally adjusted orders were about 1% up on the average of the months from October to December; they exceeded the corresponding level of the previous year (which had been relatively low owing to the uncertainty in the wake of the international stock market crisis) by nearly 17% in nominal terms and 13% in real terms. Buoyant domestic business was the main reason for the upward trend in new orders. Compared with the fourth guarter of 1988, industry booked nearly 3% higher orders, seasonally adjusted, at the beginning of 1989, which meant a rise of 161/2 % within one year. All main areas, but particularly the capital goods sector, benefited from the heavy ordering by domestic customers. Demand was particularly high for mechanical engineering products and in the electrical engineering industry. Vehicle manufacture, too, received distinctly more orders than in the fourth quarter of last year.

Foreign demand, which had been expanding sharply up to the end of last year, did not regain the high level of the preceding quarter in January. After adjustment for seasonal fluctuations, the decline came to just over 2%; demand continued to be well above the corresponding level of the preceding year, however, viz. by 17%. Trends in foreign business diverged fairly sharply in the individual areas of industry. The basic and producer goods sector, which had recorded a surge of orders in the last few months of 1988, received fewer orders. Foreign interest in purchasing road vehicles was likewise markedly lower. By contrast, the order flow in the capital goods sector (excluding vehicle manufacture) remained buoyant at the beginning of the year. Consumer goods producers were in fact able to book higher orders than in the fourth quarter, again after seasonal adjustment.

#### Output

According to provisional data from the Federal Statistical Office, which, however, are often revised downwards in January, the seasonally adjusted *output of the producing sector (excluding construction)* in January 1989 was about 1 % higher than the aver-

age of the months from October to December 1988 and 7% up on the year. A significant factor in this may have been that, owing to the dates of the public holidays around the turn of the year, employees took fewer days off than usual to make up long four-day weekends, and fewer factories were temporarily shut down until January. The expansion of output was buttressed by the capital goods sector, where mechanical and electrical engineering, in particular, raised their production. In the basic and producer goods sector seasonally adjusted output in January was running at the level of the last quarter of 1988, while it was distinctly lower in the consumer goods sector. At the beginning of this year *construction*  benefited even more than a year earlier from the very mild winter weather. In view of the sharp cyclical growth in the demand for construction work, enterprises in this sector therefore expanded their production sharply as against the end of last year. The high level of 1988 was exceeded by 14%.