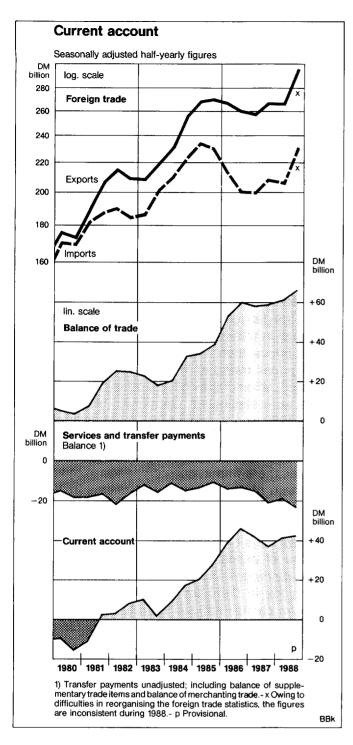

#### Balance of payments

The current account of the German balance of payments - the combined result of foreign trade, services and transfer payments - showed a surplus of DM 10.8 billion in January 1989. The surplus was thus larger than in January 1988 (DM 4.7 billion) and also - contrary to the seasonal trend - exceeded that of the previous month (DM 10.0 billion). However, the increase in the surplus compared with the preceding year was not least due to special developments in "invisible transactions" (services and transfer payments) in January 1989, when Germany's traditionally large deficit in this sector was considerably reduced for a time.

According to calculations by the Federal Statistical Office, the surplus on foreign trade fell from DM 13.5 billion in December last year to DM 11.8 billion in the month under review; however, this was higher than in January 1988 (DM 8.5 billion). Nevertheless, the statistics, which show an increase of 39% in both exports and imports compared with the corresponding month last year, are not a true reflection of the actual trend; these high growth rates are primarily the result of the very low figures last year arising from the reorganisation of the foreign trade statistics at that time. If the results for December 1988 and January 1989 are taken together and compared with the preceding two-month period, exports showed a 3% rise after seasonal adjustment while imports were practically unchanged.

The aggregate deficit on services and transfer payments accounts fell from DM 3.6 billion in December 1988 to DM 1.0 billion in the month under review. Firstly, investment income payments between Germany and the rest of the world - which are subject to fairly strong monthly fluctuations - showed a surplus of DM 1.4 billion in January, while this sector produced a deficit of DM 0.4 billion in December 1988. Secondly, there was a sharp temporary rise in EC payments to Germany, resulting for once in German net receipts of DM 0.7 billion in payments with the EC (compared with German net payments of DM 1.1 billion to the EC in the previous month).