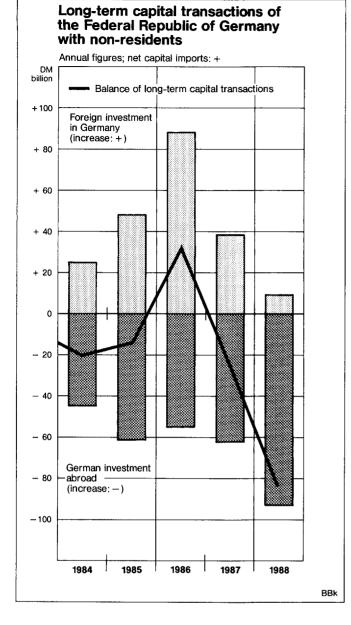

Net outflows on long-term capital account, at just under DM 9 billion, were just as high in January as they had been in December. While there was an inflow of DM 3.1 billion in long-term bank lending (after a roughly balanced outcome in the preceding month), outflows arising from securities transactions with non-residents (including official borrowers' notes), which amounted to DM 11.2 billion net, clear-