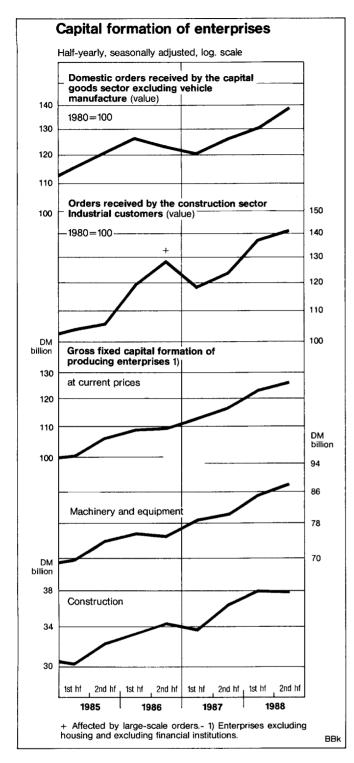

#### New orders

Demand for the products of the manufacturing sector remained heavy at the beginning of 1989, too. In January seasonally adjusted orders were about 1% up on the average of the months from October to December; they exceeded the corresponding level of the previous year (which had been relatively low owing to the uncertainty in the wake of the international stock market crisis) by nearly 17% in nominal terms and 13% in real terms. Buoyant domestic business was the main reason for the upward trend in new orders. Compared with the fourth guarter of 1988, industry booked nearly 3% higher orders, seasonally adjusted, at the beginning of 1989, which meant a rise of 161/2 % within one year. All main areas, but particularly the capital goods sector, benefited from the heavy ordering by domestic customers. Demand was particularly high for mechanical engineering products and in the electrical engineering industry. Vehicle manufacture, too, received distinctly more orders than in the fourth quarter of last year.

Foreign demand, which had been expanding sharply up to the end of last year, did not regain the high level of the preceding quarter in January. After adjustment for seasonal fluctuations, the decline came to just over 2%; demand continued to be well above the corresponding level of the preceding year, however, viz. by 17%. Trends in foreign business diverged fairly sharply in the individual areas of industry. The basic and producer goods sector, which had recorded a surge of orders in the last few months of 1988, received fewer orders. Foreign interest in purchasing road vehicles was likewise markedly lower. By contrast, the order flow in the capital goods sector (excluding vehicle manufacture) remained buoyant at the beginning of the year. Consumer goods producers were in fact able to book higher orders than in the fourth quarter, again after seasonal adjustment.