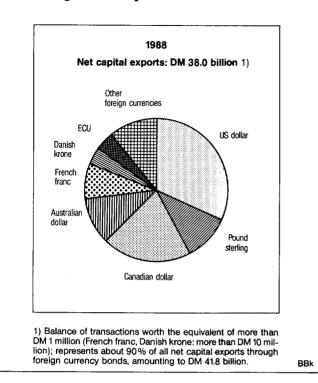

Net outflows on long-term capital account, at just under DM 9 billion, were just as high in January as they had been in December. While there was an inflow of DM 3.1 billion in long-term bank lending (after a roughly balanced outcome in the preceding month), outflows arising from securities transactions with non-residents (including official borrowers' notes), which amounted to DM 11.2 billion net, clear-