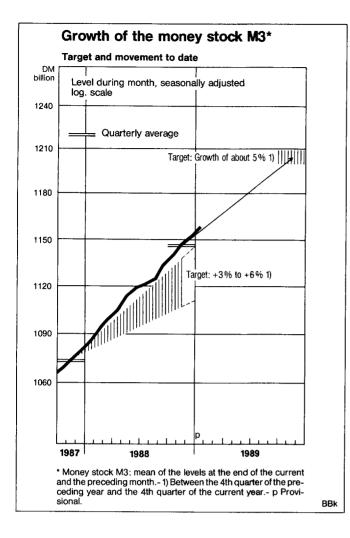

#### Monetary developments

After some slackening of monetary growth in December last year monetary expansion accelerated again in January 1989. The broadly defined money stock M3 (currency and sight deposits, time deposits for less than four years and savings deposits at statutory notice held by domestic non-banks at domestic banks) decreased less sharply than is typical of the beginning of a year. After elimination of seasonal influences, in fact, it grew strongly, with public sector lending by the banking system and the low level of monetary capital formation being the major driving forces behind the money creation process. Among the seasonally adjusted money stock components, currency in circulation continued to rise very rapidly. Sight deposits which had fallen, seasonally adjusted, in December under the impact of payments fluctuations, likewise went up steeply. Savings deposits at statutory notice, by contrast, continued to grow only moderately, while short-term time deposits declined markedly, seasonally adjusted. The money stock M3, calculated as the mean of two end-ofmonth levels, expanded at a (seasonally adjusted) annual rate of 6.8% over the last six and twelve months; in January it exceeded its average level in the fourth guarter of 1988 by an annual rate of 6.4%. At the end of January the narrower monetary aggregates M2 (M3 excluding savings deposits at statutory notice) and M1 (currency in circulation and sight deposits) were 71/2 % and 11 1/2 % higher than a year before, respectively.