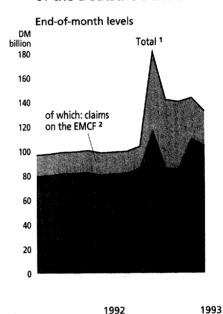

). The claims on the EMCF which are denominated in European Currency Units (ECUs) amounted to DM 33.6 billion (24%), when calculated net, i.e. after subtracting the difference between the ECU value and the book value of the contributed reserves. Furthermore, there were still outstanding short-term claims arising from financing interventions within the EMS, and these claims are contained in the foreign exchange balances. The gold holdings of the Bundesbank were unchanged at DM 13.7 billion (9.5%), and the reserve position in the IMF, including the special drawing rights allocated and accepted, totalled DM 8.2 billion (5.7%). In addition to the monetary reserves there were other - less liquid - external assets (particularly loans to the World

# Monetary reserves of the Deutsche Bundesbank



1 Including credits and other claims on non-residents. — 2 European Monetary Cooperation Fund.

Deutsche Bundesbank

Bank) amounting to DM 2.6 billion. These assets compared with external liabilities of DM 26.5 billion, which mainly involved Deutsche Mark balances of foreign monetary authorities.

The net external assets of the Bundesbank thus amounted to DM 117.5 billion at the end of 1992 and – despite the lower balance sheet rates for the most important items – were just over twice as high as at the beginning of 1992 (DM 55.0 billion).

<sup>7</sup> The balance sheet rate of the dollar was revised downwards from DM 1.4500 to DM 1.3870 and that of the ECU positions from DM 2.02412 to DM 1.94688. The revaluation resulted in valuation losses of DM 4.5 billion, in addition to which there