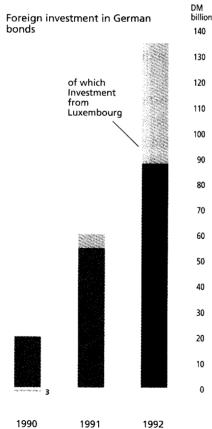

ply (- DM 4 billion), which was primarily the result of the fact that the public sector was increasingly meeting its borrowing requirement through bond issues. Secondly, non-residents sold German shares on balance (- DM 3 billion, excluding participating interests) in view of the deterioration in the profitability of German industry. All in all, inflows of portfolio capital last year therefore reached DM 128.5 billion, of which up to DM 60 billion at a rough estimate may be attributable to "indirect" investment by residents.

Purchases of securities by non-residents

<sup>4</sup> Including bonds issued by the Treuhand privatisation agency for the first time in September 1992 but excluding the bonds of the Currency Conversion Equalisation Fund.

# Structure of securities transactions \*





\* Excluding transactions in equities. — 1 Including investment fund units. — 2 Liquidation of investment in Luxembourg investment fund units. — 3 Liquidation of investment from Luxembourg.

Deutsche Bundesbank

Outside the field of securities, long-term foreign funds flowed to the banks in the main; these capital imports reached a record DM 22.5 billion as a result of the banks' refinancing needs to meet their continually expanding long-term lending. To a large extent this involved the countervalues of bonds which the foreign financing subsidiaries of German banks issued on the international capital market. At DM 4.5 billion (including estimated reinvested profits of DM 2.5 billion), the direct investment of foreign enterprises and financial institutions in Germany was approximately the