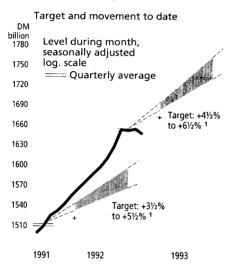

#### Monetary developments

After the sharp inflation of money holdings in the autumn of last year due to heavy speculative inflows of funds from abroad and the subsequent slowdown in monetary growth at the end of the year, monetary growth remained sluggish in January. This was mainly because of the reversal in the trend of special factors. Thus, domestic non-banks' external payments once more generated sizeable outflows of funds (amounting to DM 26.5 billion) in January. Moreover, the amount of currency in circulation contracted sharply (by DM 8 billion), after its growth had previously accelerated in connection with the entry into force of the tax on interest income at the beginning of the year. Bank lending picked up slightly, while monetary capital formation slackened further.

The money stock M3 (currency in circulation and the sight deposits, time deposits for less than four years and savings deposits at statutory notice held by domestic non-banks at domestic credit institutions) rose marginally during January, after elimination of seasonal influences, while declining as a monthly average, one contributory factor being the statistical "negative overhang" at the end of 1992. Owing to the special influences described and the brevity of the period under review, the annual change from the fourth quarter of 1992 (- 2.4%) is considerably distorted in January. If, in order to offset to some extent short-term fluctuations in the pace of growth, the past six months are combined, the money stock M 3 expanded at an annual rate of 61/2% during that period. Its Money stock M3

### Growth of the money stock M3 \*

\* Average of five bank-week return days; end-of-month levels included with a weight of 50%. — + The target corridor has not been shaded until March because M3 is normally subject to major random fluctuations around the turn of the year. — 1 Between the 4th quarter of the preceding year and the 4th quarter of the current year.

Deutsche Bundesbank

year-on-year growth rate came to  $7 \frac{1}{2}$  %. There is thus still an ample supply of money in the economy. This holds true despite the strong increase in recent months in domestic non-banks' short-term deposits abroad. The money stock M3 extended to include these deposits and short-dated bank bonds in the hands of domestic non-banks is growing markedly faster at present than conventional M3.