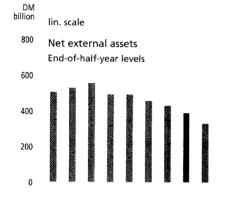

amatically. After record surpluses amounting to about DM 30 billion at the beginning of the nineties net investment income had been halved to DM 15 billion by 1993 and actually went into an estimated deficit of approximately DM 10 billion in 1994. There were several reasons for this trend. Firstly, the decline in Germany's net external assets as a result of the persistent current account deficits since 1991 had a sustained detrimental effect on the investment income account. Other factors such as the interest rate advantage which the Deutsche Mark had been enjoying over the dollar for some time and the appreciation of the Deutsche Mark accentuated this trend. Yet the dramatic reversal of the investment income account into minus is probably largely

# External assets and investment income









1 Yields on US Federal bonds and on German public bonds with a residual period to maturity of approximately ten years.

Deutsche Bundesbank

the result of statistical recording difficulties. Where residents have transferred their safe custody accounts abroad for tax reasons during the past few years or have purchased domestic securities through foreign financial centres and have left them there for safe-keeping, the interest which they earn and which is paid to the bank carrying the safe custody account is reported as investment income payments to non-residents, whereas the corresponding interest credited by the foreign custodian bank to the resident holder of the safe custody account is not recorded.

sharply, particularly towards the end of the eighties and at the beginning of th