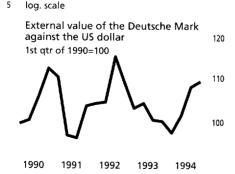

ally. After record surpluses amounting to about DM 30 billion at the beginning of the nineties net investment income had been halved to DM 15 billion by 1993 and actually went into an estimated deficit of approximately DM 10 billion in 1994. There were several reasons for this trend. Firstly, the decline in Germany's net external assets as a result of the persistent current account deficits since 1991 had a sustained detrimental effect on the investment income account. Other factors such as the interest rate advantage which the Deutsche Mark had been enjoying over the dollar for some time and the appreciation of the Deutsche Mark accentuated this trend. Yet the dramatic reversal of the investment income account into minus is probably largely

# External assets and investment income









1 Yields on US Federal bonds and on German public bonds with a residual period to maturity of approximately ten years.

Deutsche Bundesbank

the result of statistical recording difficulties. Where residents have transferred their safe custody accounts abroad for tax reasons during the past few years or have purchased domestic securities through foreign financial centres and have left them there for safe-keeping, the interest which they earn and which is paid to the bank carrying the safe custody account is reported as investment income payments to non-residents, whereas the corresponding interest credited by the foreign custodian bank to the resident holder of the safe custody account is not recorded.

sharply, particularly towards the end of the eighties and at the beginning of the nine