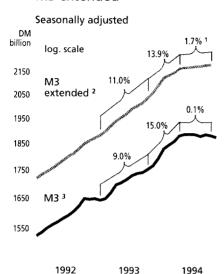

of 5.8%, compared with 6.8% in October and 7.8% in September. The money stock was thus running within the target corridor of between 4% and 6%, which it had exceeded throughout the previous course of the year.

Components of the money stock

Money stock M3

Of the various seasonally adjusted components of the money stock, currency in circulation, sight deposits and shorter-term time deposits all decreased during November; time deposits, in particular, dropped very sharply. Savings deposits at three months' notice, by contrast, continued to grow vigorously.

According to provisional data, domestic nonbanks bought certificates of domestic money market funds worth DM 4.1 billion and those of foreign money market funds amounting to Extended money stock M3

### Money stock M3 and M3 extended



1 All changes annualised. — 2 Money stock M3 plus Euro-deposits, short-term bank debt securities and money market fund certificates in the hands of domestic non-banks, calculated as the average of two end-of-month levels. — 3 M3 as a monthly average.

Deutsche Bundesbank

DM 1 billion in November, compared with DM 2.3 billion and almost DM 2 billion, respectively, in October. These resources are not counted towards traditional M3. The Bundesbank will include them, however, in a newly defined money stock "M3 extended" (see the article beginning on page 23 ff.). As from August 1994, this aggregate will comprise, in addition to traditional M3, shortterm bank debt securities and the deposits lodged by domestic non-banks with German banks' foreign branches and subsidiaries, as well as their i