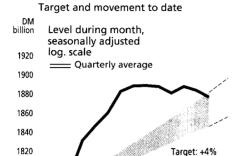

k regards it as appropriate for the money stock M3 to expand by 4% to 6% between the fourth quarter of 1994 and the fourth quarter of 1995. The target for 1995 is associated with the intention of reducing the overhang remaining from the monetary growth in the course of 1994.

The Bundesbank is thus abiding by its tried and tested strategy of monetary targeting, and underlines that, despite the disruptive influences of the past few years, it still regards the money stock M3 as the key reference variable for its monetary policy.

For analysing monetary developments, it will also monitor the "extended money stock M3", which in future will likewise include the domestic and foreign money market fund certificates held by domestic non-banks."

1800

1780

1760

# Growth of the money stock M3 \*



\* Average of five bank-week return days; end-of-month levels included with a weight of 50%. — + The target corridor has not been shaded until March because M3 is normally subject to major random fluctuations around the turn of the year.

1 Between the 4th guarter of the preceding

year and the 4th quarter of the current

Deutsche Bundesbank

# Abiding by the strategy of monetary targeting

Medium-term strategy The monetary target for 1995 sets a clear stability signal. With it the Bundesbank is adhering to its tried and tested policy of monetary targeting which is based on the conviction that inflation can only be lastingly contained by keeping monetary growth within limits. This strategy is based on a medium-term perspective. Transitional disruptive factors, as for instance the bloatin