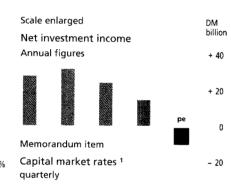

atically. After record surpluses amounting to about DM 30 billion at the beginning of the nineties net investment income had been halved to DM 15 billion by 1993 and actually went into an estimated deficit of approximately DM 10 billion in 1994. There were several reasons for this trend. Firstly, the decline in Germany's net external assets as a result of the persistent current account deficits since 1991 had a sustained detrimental effect on the investment income account. Other factors such as the interest rate advantage which the Deutsche Mark had been enjoying over the dollar for some time and the appreciation of the Deutsche Mark accentuated this trend. Yet the dramatic reversal of the investment income account into minus is probably largely

# External assets and investment income









1 Yields on US Federal bonds and on German public bonds with a residual period to maturity of approximately ten years.

Deutsche Bundesbank

the result of statistical recording difficulties. Where residents have transferred their safe custody accounts abroad for tax reasons during the past few years or have purchased domestic securities through foreign financial centres and have left them there for safe-keeping, the interest which they earn and which is paid to the bank carrying the safe custody account is reported as investment income payments to non-residents, whereas the corresponding interest credited by the foreign custodian bank to the resident holder of the safe custody account is not recorded.

sharply, particularly towards the end of the eighties and at the beginning of the