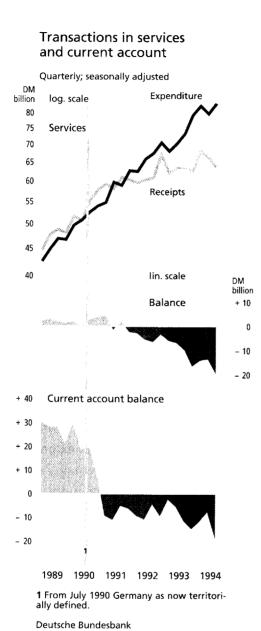

ble figures make Germany's current account appear much more unfavourable than is consistent with the actual conditions.

Prior to German unification major sections of Germany's services account 1 were marked by fairly different and in some cases opposite trends. For example, foreign travel always ran large "structural" deficits owing to the natural competitive advantages of the traditional holiday countries, but these were accompanied by growing interest and other investment income arising from the external assets

Overview

<sup>1</sup> This article is a continuation of the Deutsche Bundesbank's earlier report on the German services account. See Deutsche Bundesbank, The Federal Republic of Germany's service transactions with the rest of the world, Monthly Report, April 1990, page 12 ff.



which Germany had built up over many years from surpluses on current transactions with non-residents. Germany also had net receipts from its provision of services for the troops stationed on its territory. On the other hand, in most of the other services areas, such as commission fees, publicity and trade fairs or patent and licence transactions, which are less significant in quantitative terms, deficits predominated on balance.

The structure of the services account, which had been fairly stable for many years, has undergone considerable and permanent changes since 1990. For example, the deficit on foreign travel shot up after reunification, while the substantial surpluses on investment income dwindled as a result of the fall in Germany's net external assets. However, this dramatic turn