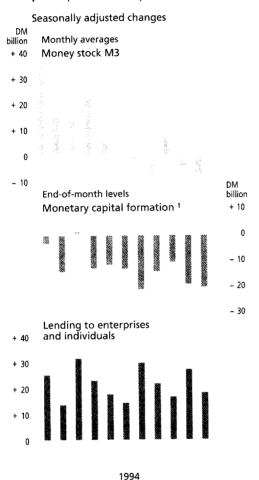

aimed at widening the gap between the rates for long and short-term financial assets, and the subsequent interest rate policy of holding a steady course had the effect of dissolving the liquidity tailback in the financial markets and of fostering increased monetary capital formation at banks. The latter went up between April and November by a seasonally adjusted annual rate of just over 81/2 %, compared with only 3 1/2 % in the first guarter. This renewed increase in monetary capital formation slowed down monetary growth considerably. The expansion of lending remained fairly buoyant by comparison, but it did not exert its full effect on monetary growth, as it was accompanied by high outflows of funds in non-banks' external payments.

# The money stock M3 and its principal counterparts \*



\* The changes in the balance sheet counterparts as shown reflect their expansionary (+) or contractionary (-) impact on the money stock. — 1 Monetary capital formation by domestic non-banks at domestic credit institutions.

Deutsche Bundesbank

Monetary relationships basically stable The normalisation of monetary developments provides confirmation that the Bundesbank can rely on a stable relationship in Germany as a whole between the money stock, interest rates and prices. Internal and most external studies have come to the conclusion that, even after German unification, the long-term monetary relationships retain their validity. This does not rule out the possibility of shorter-term disturbances in the future, too.

However, as long as the financial relations are basically stable, ther