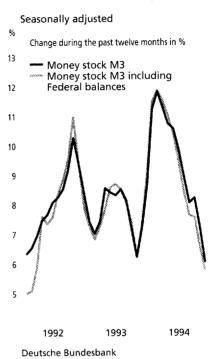

problems as this aggregate is available at a later date than M3 for reasons of statistical recording. In its monthly press release on monetary trends, the Bundesbank will therefore report on the course of the money stock M3 during the previous month (as hitherto) and on the course of the "extended money stock M3" during the month prior to that.

Federal balances not included in M3 When setting the monetary target, the Bundesbank, in addition to considering money market funds, also reviewed its treatment of Federal balances in the definition of the money stock. At the beginning of 1994, in the context of the entry into the second stage of the European economic and monetary union and the newly-introduced strict ban on

# Growth of the money stock M3 including and excluding Federal balances



the granting of cash advances to public authorities, the Federal Government's deposit requirement with the Bundesbank was abolished as well. Subject to a possible revision at a later date, the Federal balances that have since been maintained at commercial banks like the previous balances with the Bundesbank - were not included in the money stock M3. This arrangement ensured continuity and lower volatility in the monetary series. It also took due account of the fact that the deposits held by the Federal Government show no significant correlation with the national product. Besides, this procedure corresponds to the one adopted by most European partner countries. For the Bundesbank, conceptual considerations continue to be in the forefront. It will therefore abide by its previous practice.