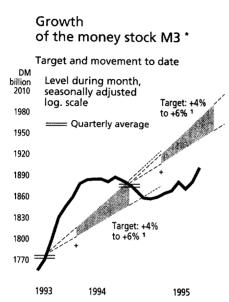

# Monetary developments

In September the growth of the money stock M3<sup>1</sup> accelerated, seasonally adjusted and calculated as a monthly average. This was due not only to a large overhang at the end of August but also to increased lending to the private sector and a decline in monetary capital formation. During that month, domestic non-banks on balance sold certificates of money market funds on a very small scale. In September the money stock M3 was 1.3% above its average level in the fourth quarter of 1994; its annualised growth rate was 1.6%, compared with + 0.3% in August and - 0.4% in July.

Of the seasonally adjusted components of the money stock, savings deposits grew very strongly in September. Currency in circulation and sight deposits likewise increased rapidly. By contrast, there was a decline in shorterterm time deposits, which had picked up in August for the first time for some while.

\* Average of five bank-week return days; end-of-month levels included with a weight of 50%. — + The target corridor has not been shaded until March because M3 is normally subject to major random fluctuations around the turn of the year. — 1 Between the 4th quarter of the preceding year and the 4th quarter of the current year.

Deutsche Bundesbank

Money stock M3 extended Domestic non-banks' investments in money market funds are included in the money stock M3 extended,<sup>2</sup> rather than in the money stock M3. Data on this broader aggregate are available only until August. During that month, the seasonally adjusted money stock M3 extended grew rather sluggishly. In the course of the six months from March to August it expanded at a seasonally adjusted annual rate of just under  $3\frac{1}{2}\%$ , while the money stock M3 grew at a rate of just over  $2\frac{1}{2}\%$  in the same period.