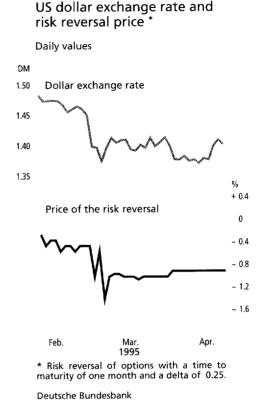

lying until the expiration date of the option, plays a major role, along with the given strike price and the residual maturity of the option. It is thus possible indirectly to calculate the expected volatility conversely from the negotiated option premiums by means of the usual price formula and the known features of the option (such as the time to maturity, the strike price and the rate or price of the underlying).

Implied As the variable calculated in this way cannot volatilities be observed directly, since it is contained in the option price, it is also referred to as the "implied volatility". This variable makes it possible to represent the degree of uncertainty of market participants' expectations. Thus it adds a new dimension to the expectation indicators derived from forward con-



tracts. Let us take the trend in the implied volatilities of the prices of Deutsche Mark-US dollar options for the period from mid-February to mid-April 1995 as an example. As can be seen from the chart on page 26, these implied volatilities tended to develop inversely to the exchange rate. Particular attention should be paid to the movement at the beginning of March when the US currency lost approximately 61/2 % of its value against the Deutsche Mark within one week and fell below DM 1.38. The speed and magnitude of this slide in the exchange rate obviously unsettled market participants to such an extent that the

**<sup>3</sup>** The models are based on the method which was first developed by Fischer Black and Myron Scholes (1973) in "The Pricing of Options and Corporate Liabilities",