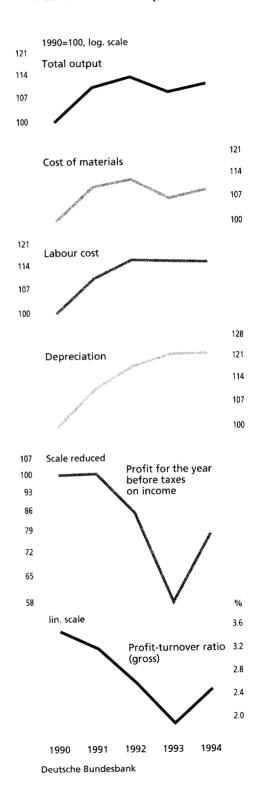

Vol. 47 No. 11

Deutsche Bundesbank Wilhelm-Epstein-Strasse 14 60431 Frankfurt am Main

P.O.B. 10 06 02 60006 Frankfurt am Main Federal Republic of Germany

Telephone (0 69) 95 66-1 or (0 69) 95 66 . . . plus extension number