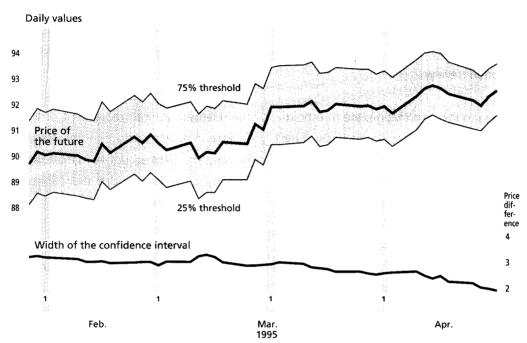

average market expectations in the sense of point estimates, it also enables inferences to be drawn (even without the assumption of particular random processes) concerning the associated probability distributions of the market participants. In short, the indicator conveys a more comprehensive picture of the major features of market players' expectation profile.

However, implied probabilities do have considerable drawbacks vis-à-vis other yardsticks, too. For instance, owing to the lack of other available data the analysis mostly has to be based on options on futures which, because of the progressive decline in their time to maturity, pose the interpretation problems outlined above whenever the ongoing ob-

Example: debt securities

market

Advantages of implied probabilities

Drawbacks



# Price and confidence interval of the Bund future \*

\* Based on the Bund future and the options on the June 1995 contract of the Bund future. — 1 Meeting of the Central Bank Council. — Source: LIFFE, calculations by the Bundesbank.

servation of longer time series is involved. Long-term monitoring also raises the guestion of the ideal point in time for switching from the analysed options of a certain maturity category to options with a later expiration date. Finally - as with all other derivative market indicators - the liquidity and the degree of competition of the relevant derivatives markets in which prices are determined must also be taken into account. The weaker the turnover at the quotations concerned, the more questionable is the information derived from the data analysed. The