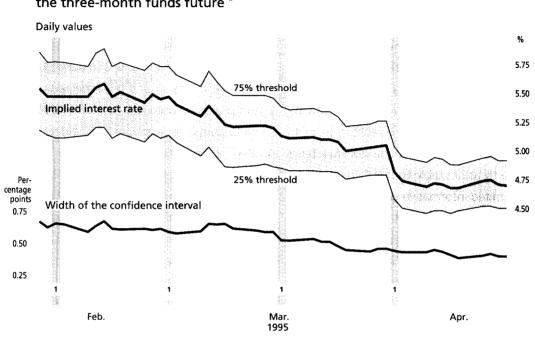

tainty can be presumed; however, it remains to be seen whether there are several "camps" in the market with fairly differing views on rates or prices (in which case none of the views, seen in isolation, necessarily needs to be regarded as particularly uncertain), or whether each individual investor assumes a fairly "broad" probability distribution.

Data on implied probabilities may be gained in the way described above, for example, for the Deutsche Mark money or debt securities markets. The relevant basis are options on Possible applications

Approach and methodology

**<sup>4</sup>** See Allan M. Malz (1995), "Currency Option Markets and Exchange Rates: A Case Study of the U.S. Dollar in March 1995", Current Issues in Economics and Finance, Federal Reserve Bank of New York, vol. 1 (4).



# Implied interest rate and confidence interval of the three-month funds future \*

 \* Based on the Euromark future and the options on the June 1995 contract of the Euromark future. — 1 Meeting of the Central Bank Council. — Source: LIFFE, calculations by the Bundesbank. Deutsche Bundesbank

the three-month funds future and on the Bund future. The indicators derived therefrom are measures of market expectations concerning future money market rates and debt securities yields in Germany. The above chart shows the results for the money market from mid-February to mid-April 1995. For each day of that period the expected value was computed from the price of the underlying future; secondly, the indicated upper and lower threshold values were calculated. The difference between the two forms an