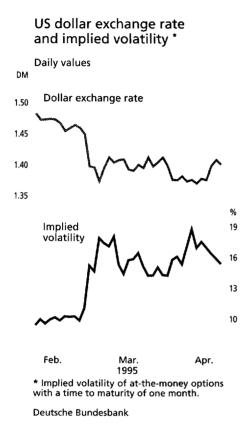

the prices of Deutsche Mark-US dollar options for the period from mid-February to mid-April 1995 as an example. As can be seen from the chart on page 26, these implied volatilities tended to develop inversely to the exchange rate. Particular attention should be paid to the movement at the beginning of March when the US currency lost approximately 61/2 % of its value against the Deutsche Mark within one week and fell below DM 1.38. The speed and magnitude of this slide in the exchange rate obviously unsettled market participants to such an extent that the

**<sup>3</sup>** The models are based on the method which was first developed by Fischer Black and Myron Scholes (1973) in "The Pricing of Options and Corporate Liabilities", Journal of Political Economy, vol. 81 (2), pages 637 to 654.



implied expected spread surged, nearly doubling within a very short space of time.

Implied volatilities thus serve primarily as a yardstick of fluctuation margins within which the respective underlying – in this case the US dollar exchange rate - will move in the near future according to market participants' expectations. In contrast to risk reversals, however, the trend in volatility does not allow deductions to be made, without additional assumptions, as to the expected direction in which the spot rate will move. Changes in the implied volatility are to be interpreted only as changes in the risk assessment of the market participants. But in this respect, too, the informative value of the figures calculated in this way is limited insofar as the results are highly dependent on the optio