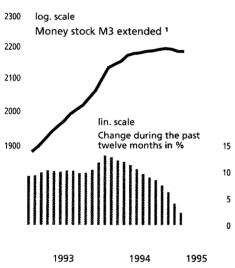

funds reduced their deposits with domestic banks by DM 0.5 billion in February, and those with German credit institutions' foreign subsidiaries and foreign branches by DM 3.4 billion.

Domestic non-banks' investments in money market funds are included in the money stock M3 extended<sup>2</sup>, rather than in the money stock M3. Data on this broader aggregate are available until January only. During that month, the seasonally adjusted money stock M3 extended, calculated as the average of two end-of-month levels, remained virtually unchanged. This is also true of the six months from August to January, whereas the money stock M3 decreased over the same period at an annual rate of almost 3 %.

Extended money stock M3

As before, the sluggishness of monetary growth in February primarily reflects the high level of monetary capital formation. Altogether, DM 19.7 billion in longer-term funds accrued to the banks in that month, compared with DM 15.4 billion a year before; over the past six months domestic monetary capital formation grew by a seasonally adjusted annual rate of 10 ½%. Investors were primarily interested in long-term time deposits in February (DM 7.7 billion). They also bought a large quantity of savings bonds (DM 4.5 billion). Demand for bank debt securities, on the other hand, decreased against