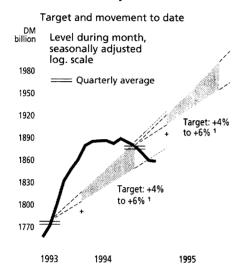

By this decision, the Bundesbank is taking account of the sustained weakness of the money stock and of the changes in the monetary policy environment.

Since the autumn of last year, the money stock M3 has declined distinctly; in February 1995 it was only 0.6% higher than a year earlier. The extended money stock M3 (which also includes investments in money market funds) grew by 2.4 % between January 1994 and January 1995. As a result of the now perceptible slowdown in the trend of monetary expansion, the ballooning of the money stock caused by special factors around the turn of 1993-4 has been corrected. The "liquidity overhangs" built up in the past have meanwhile faded away. The monetary growth corridor approved for 1995 is currently being considerably undershot. The interest rate cut is intended to contribute to

### Monetary developments

Money stock

Following the decline in the previous months, the money stock M31, as a monthly average, remained virtually unchanged in February, after adjustment for seasonal variations. During that month, monetary expansion continued to be curbed by buoyant monetary capital formation and outflows of funds in the context of domestic non-banks' external payments. Bank lending to enterprises and individuals, on the other hand, which had slowed down slightly in recent months, picked up again. Moreover, domestic nonbanks once again sold money market fund certificates on balance. In February, the money stock was 1% below its average level in the fourth quarter of 1994; its annualised growth rate was - 4.0%, after - 5.6% in January. It exceeded the level in the fourth quarter of 1993, however, by a seasonally adjusted annual rate of 3.7%, compared with 4.0 % in the preceding month. Since the beginning of 1995 the Bundesbank has additionally been using the basis of last year's monetary target as a reference variable for assessing monetary growth in the first few months of the year. This procedure alleviates the problem posed by switching from the old to the new monetary target base and reflects the underlying trend of monetary growth more clearly than a short-term rate, which responds more strongly to random influences.

# Growth of the money stock M3 \*

\* Average of five bank-week return days; end-of-month levels included with a weight of 50%. — + The target corridor has not been shaded until March because M3 is normally subject to major random fluctuations around the turn of the year. — 1 Between the 4th quarter of the preceding year and the 4th quarter of the current year.