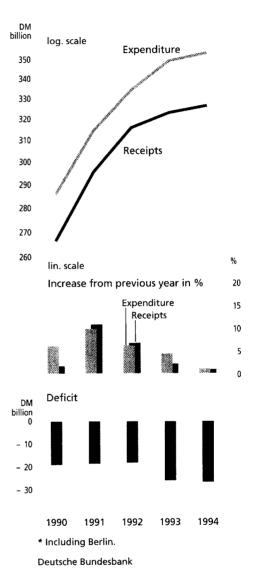

### Federal cash trends

March

In March the cash deficit of the Federal Government amounted to just over DM 5 billion, whereas it had recorded a small surplus in the same month of last year. The main reason for the more unfavourable out-turn was that

### Federal finance on a cash basis \*

DM billion

| DM billion                                                                     |                  |                                       |                  |                 |
|--------------------------------------------------------------------------------|------------------|---------------------------------------|------------------|-----------------|
|                                                                                | January<br>March | <b>'</b>                              | March            |                 |
| Item                                                                           | 1994             | 1995 p                                | 1994             | 1995 p          |
| Cash receipts<br>Cash expenditure                                              | 110.69<br>125.84 | 114.49<br>134.96                      | 40.88<br>40.22   | 43.49<br>48.64  |
| Cash surplus (+)<br>or deficit (–)<br>Financing                                | - 15.14          | - 20.47                               | + 0.66           | - 5.15          |
| <ol> <li>Change in cash resources 1</li> <li>Change in money market</li> </ol> | - 4.82           | - 11.70                               | + 0.09           | - 5.47          |
| debt ´ 3. Change in capital                                                    | -                | + 3.33                                | -                | + 3.10          |
| market debt,<br>total<br>(a) Treasury dis-                                     | + 10.24          | + 5.44                                | - 0.58           | - 3.42          |
| count paper<br>(b) Treasury fin-                                               | -                | -                                     | -                | _               |
| ancing paper (c) Federal Treasury                                              | - 2.32           | - 4.12                                | - 0.55           | - 1.00          |
| notes                                                                          | + 1.69           | + 3.25                                | + 0.60           | + 1.03          |
| (d) Special Fed-<br>eral bonds                                                 | - 1.36           | - 8.66                                | + 1.26           | - 3.98          |
| (e) Federal sav-<br>ings bonds                                                 | + 3.40           | + 4.07                                | + 0.59           | + 1.78          |
| (f) Debt<br>securities                                                         | + 14.03          | + 11.77                               | + 0.41           | - 0.51          |
| (g) Bank<br>advances<br>(h) Loans from                                         | - 4.41           | - 1.64                                | - 2.24           | - 0.73          |
| social secur-<br>ity funds<br>(i) Loans from                                   | - 0.21           | _                                     | - 0.22           | -               |
| other<br>non-banks<br>(j) Other debt                                           | - 0.52<br>- 0.07 | + 0.85<br>- 0.07                      | - 0.44<br>- 0.01 | -<br>- 0.01     |
| 4. Seigniorage                                                                 | 0.08             | 0.00                                  | 0.01             | 0.00            |
| 5. Total<br>(1 less 2 less 3<br>less 4)                                        | - 15.14          | - 20.47                               | + 0.66           | - 5.15          |
| Memo items Increase or decrease from the previous year in %                    |                  | standerstand before day, is extensive |                  |                 |
| Cash receipts Cash expenditure                                                 | + 6.9<br>+ 1.1   | + 3.4 + 7.3                           | - 2.5<br>- 11.4  | + 6.4<br>+ 20.9 |
| expendicular                                                                   |                  |                                       | 11.7             | . 40.3          |

Deutsche Bundesbank

cash expenditure increased by just over onefifth, in contrast to February, when it had considerably undershot the amount reached a year before. Cash receipts, too, increased relatively sharply, at 61/2%, which suggests that tax revenue was buoyant in March, a month with a major tax payment date. Since during the entire first quarter net borrowing in the capital market fell short of the cash deficit which had to be financed, the Federal Government liquidated balances in the money market and resorted to money market loans at the end of March. In April the Federal Government will again receive a sizeable sum owing to the distribution of the Bundesbank's profit.