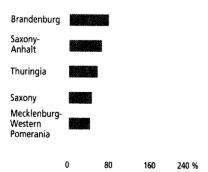

| 100       | 100                                            | 100                                                              | 100           |

<sup>\*</sup> Figures from the quarterly statistics (excluding hospitals keeping commercial accounts and other special calculations); the annual accounting statistics are available up to

1991 only. — 1 Including loans. — 2 Expenditure on investment grants and loans to third parties, plus acquisition of participating interests.

Deutsche Bundesbank

## Indebtedness of the individual Länder Governments

Level of debt at the end of the year as % of expenditure in the respective year

West German extensive states







#### East German extensive states



1 Including east Berlin.

Deutsche Bundesbank

own taxes, of which motor vehicle tax and land and buildings transfer tax, in particular, have hitherto recorded significant yields, accounted for just over one-tenth of total revenue.

Expenditure

In the period between 1992 and 1994, the expenditure of the east German Länder grew by an average of 71/2% a year; in 1994, calculated per inhabitant, it came to just over 125% of the figure in the old Länder. In this case, too, the particularly large amounts passed on to local authorities and local authority associations have to be taken into account. In fact, the most important expenditure item of the new Länder during that period, at two-fifths, was transfers to other public authorities (i.e. almost entirely to local authorities). Altogether,