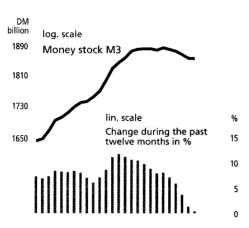

### Growth of the money stock

1 Calculated on the basis of two end-ofmonth figures. From August 1994 including money market fund certificates of domestic non-banks.

Deutsche Bundesbank

achieving the monetary target, which is ambitious in terms of anti-inflation policy.

### Monetary developments

Money stock

Following the decline in the previous months, the money stock M31, as a monthly average, remained virtually unchanged in February, after adjustment for seasonal variations. During that month, monetary expansion continued to be curbed by buoyant monetary capital formation and outflows of funds in the context of domestic non-banks' external payments. Bank lending to enterprises and individuals, on the other hand, which had slowed down slightly in recent months, picked up again. Moreover, domestic nonbanks once again sold money market fund certificates on balance. In February, the money stock was 1% below its average level in the fourth quarter of 1994; its annualised growth rate was - 4.0%, after - 5.6% in January. It exceeded the level in the fourth quarter of 1993, however, by a seasonally adjusted annual rate of 3.7%, compared with 4.0 % in the preceding month. Since the beginning of 1995 the Bundesbank has additionally been using the basis of last year's monetary target as a reference variable for assessing monetary growth in the first few months of the year. This procedure alleviates the problem posed by switching from the old to the new monetary target base and reflects the underlying trend of monetary growth more clearly than a short-term rate, which responds more strongly to random influences.

# Growth of the money stock M3 \*

\* Average of five bank-week return days; end-of-month levels included with a weight of 50%. — + The target corridor has not been shaded until March because M3 is normally subject to major random fluctuations around the turn of the year. — 1 Between the 4th quarter of the preceding year and the 4th quarter of the current year.