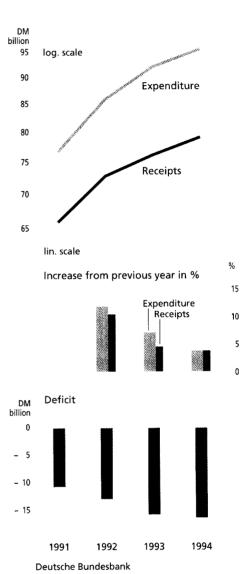

### Federal cash trends

March

In March the cash deficit of the Federal Government amounted to just over DM 5 billion, whereas it had recorded a small surplus in the same month of last year. The main reason for the more unfavourable out-turn was that

### Federal finance on a cash basis \*

DM billion

| DM billion                                                                     |                  |                                       |                  |                 |
|--------------------------------------------------------------------------------|------------------|---------------------------------------|------------------|-----------------|
|                                                                                | January<br>March | <b>'</b>                              | March            |                 |
| Item                                                                           | 1994             | 1995 p                                | 1994             | 1995 p          |
| Cash receipts<br>Cash expenditure                                              | 110.69<br>125.84 | 114.49<br>134.96                      | 40.88<br>40.22   | 43.49<br>48.64  |
| Cash surplus (+)<br>or deficit (–)<br>Financing                                | - 15.14          | - 20.47                               | + 0.66           | - 5.15          |
| <ol> <li>Change in cash resources 1</li> <li>Change in money market</li> </ol> | - 4.82           | - 11.70                               | + 0.09           | - 5.47          |
| debt ´ 3. Change in capital                                                    | -                | + 3.33                                | -                | + 3.10          |
| market debt,<br>total<br>(a) Treasury dis-                                     | + 10.24          | + 5.44                                | - 0.58           | - 3.42          |
| count paper<br>(b) Treasury fin-                                               | -                | -                                     | -                | _               |
| ancing paper (c) Federal Treasury                                              | - 2.32           | - 4.12                                | - 0.55           | - 1.00          |
| notes                                                                          | + 1.69           | + 3.25                                | + 0.60           | + 1.03          |
| (d) Special Fed-<br>eral bonds                                                 | - 1.36           | - 8.66                                | + 1.26           | - 3.98          |
| (e) Federal sav-<br>ings bonds                                                 | + 3.40           | + 4.07                                | + 0.59           | + 1.78          |
| (f) Debt<br>securities                                                         | + 14.03          | + 11.77                               | + 0.41           | - 0.51          |
| (g) Bank<br>advances<br>(h) Loans from                                         | - 4.41           | - 1.64                                | - 2.24           | - 0.73          |
| social secur-<br>ity funds<br>(i) Loans from                                   | - 0.21           | _                                     | - 0.22           | -               |
| other<br>non-banks<br>(j) Other debt                                           | - 0.52<br>- 0.07 | + 0.85<br>- 0.07                      | - 0.44<br>- 0.01 | -<br>- 0.01     |
| 4. Seigniorage                                                                 | 0.08             | 0.00                                  | 0.01             | 0.00            |
| 5. Total<br>(1 less 2 less 3<br>less 4)                                        | - 15.14          | - 20.47                               | + 0.66           | - 5.15          |
| Memo items Increase or decrease from the previous year in %                    |                  | standerstand before day, is extensive |                  |                 |
| Cash receipts Cash expenditure                                                 | + 6.9<br>+ 1.1   | + 3.4 + 7.3                           | - 2.5<br>- 11.4  | + 6.4<br>+ 20.9 |
| expendicular                                                                   |                  |                                       | 11.7             | . 40.3          |

Deutsche Bundesbank

cash expenditure increased by just over onefifth, in contrast to February, when it had considerably undershot the amount reached a year before. Cash receipts, too, increased relatively sharply, at 61/2%, which suggests that tax revenue was buoyant in March, a month with a major tax payment date. Since during the entire first quarter net borrowing in the capital market fell short of the cash deficit which had to be financed, the Federal Government liquidated balances in the money market and resorted to money market loans at the end of March. In April the Federal Government will again receive a sizeable sum owing to the distribution of the Bundesbank's profit.