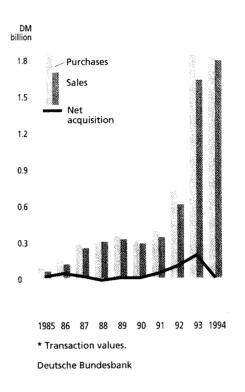

#### Debt securities market

Sales of debt securities

In February sales of domestic debt securities declined. Domestic borrowers issued debt securities to the market value of DM 49.4 billion, after DM 58.1 billion in January and DM 50.4 billion a year earlier. Net of the sizeable redemptions and after taking due account of changes in issuers' holdings of own-debt securities, net sales came to DM 17.2 billion, compared with DM 27.8 billion in January and DM 13.0 billion in February 1994. Foreign bonds to the tune of DM 2.5 billion net were sold in Germany in the month under review; these mainly comprised foreign Deutsche Mark bonds (DM 2.0 billion). Sales of domestic and foreign debt securities together raised DM 19.7 billion in February, compared with DM 29.3 billion in January and DM 19.8 billion a year previously.

Deutsche Mark bonds

Foreign

Purchases of debt securities

In February, domestic non-banks again dominated the buyers' side of the German debt securities market; they purchased debt securities worth DM 13.0 billion net. Nonbanks' purchases consisted almost entirely of domestic paper and, in particular, of bank debt securities (DM 7.4 billion net). By contrast, their purchases of foreign bonds totalled only DM 0.3 billion. Credit institutions increased their portfolios of domestic debt securities by DM 7.7 billion; on balance their purchases consisted entirely of public debt securities (DM 7.9 billion). In addition, banks purchased foreign bonds worth DM 2.2 billion. Foreign investors reduced their holdings of German bonds by DM 3.2 billion, exclusively as a result of their trans-