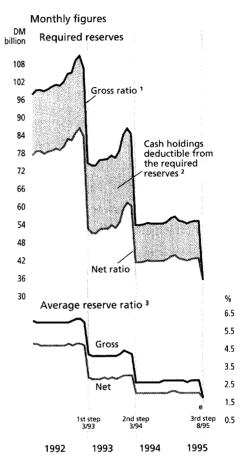

ies remains unchanged at 2 %. At the same time, the deductibility of the average holding of domestic legal tender in accordance with section 5, paras. (2) and (3) of the Deutsche Bundesbank's Minimum Reserves Order (AMR), will be rescinded. By this move, the Bundesbank is completing its restructuring of the minimum reserve regulations, which has taken place in three steps."

Phased restructuring ...

The restructuring of the minimum reserve regulations initiated just over two years ago had the objective of simplifying the minimum reserve system, reducing the incentives to try to circumvent it, and thus safeguarding the longer-term life of this instrument in liberalised, globalised and innovative financial markets. To this end, the minimum reserve

## Restructuring of the minimum reserves



1 Required reserves before the deduction of cash holdings. — 2 Until February 1994 limited to 50% of the required reserves, from March 1994 to July 1995 limited to 25%; from August 1995 no longer deductible. — 3 Gross or net ratio in relation to the liabilities subject to reserve requirements. — e July-August 1995 position estimated on the basis of the figures for June.

#### Deutsche Bundesbank

ratios for time liabilities were lowered from 4.95%, and those for savings deposits from 4.15%, to a uniform 2% in a first step in March 1993. In a second step in March 1994 the progressive reserve stages (of 6.6%, 9.9% and 12.1%) for sight liabilities to residents were abolished and the reserve ratios for liabilities to both residents and non-residents were lowered to a uniform 5%. At the same