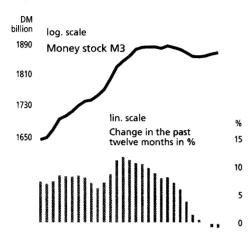

#### Monetary developments

as a monthly average, grew moderately in May, after adjustment for seasonal variations; its rate of growth accelerated sharply, however, in the course of the month. In May monetary growth was again stimulated by strong credit expansion; while lending to the public sector increased, that to the private sector declined. Monetary capital formation once more provided a considerable counterweight to the expansionary impact of bank lending on monetary growth. Moreover, domestic non-banks' net purchases of money market fund certificates were very small in May, just as in April. In May the money stock M3 was 0.4% below its average level in the

fourth quarter of 1994; its annualised growth rate was thus – 0.8%, against – 1.5% in April. It exceeded its level in the fourth quarter of 1993, on the other hand, by a seasonally adjusted annual rate of 3.5%, compared

with 3.6% in the previous month.

As in March and April, the money stock M3,1

Of the various seasonally adjusted components of the money stock, sight deposits, which had been run down slightly in April, expanded exceptionally fast during May. Savings deposits at three months' notice and currency in circulation likewise increased rapidly. Shorter-term time deposits, by contrast, declined further.