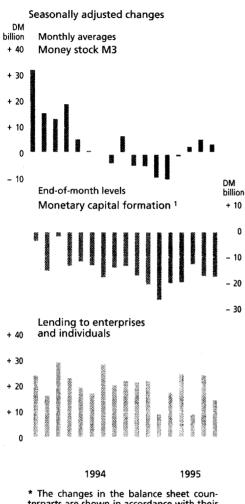

#### Monetary developments

as a monthly average, grew moderately in May, after adjustment for seasonal variations; its rate of growth accelerated sharply, however, in the course of the month. In May monetary growth was again stimulated by strong credit expansion; while lending to the public sector increased, that to the private sector declined. Monetary capital formation once more provided a considerable counterweight to the expansionary impact of bank lending on monetary growth. Moreover, domestic non-banks' net purchases of money market fund certificates were very small in May, just as in April. In May the money stock M3 was 0.4% below its average level in the

fourth quarter of 1994; its annualised growth rate was thus – 0.8%, against – 1.5% in April. It exceeded its level in the fourth quarter of 1993, on the other hand, by a seasonally adjusted annual rate of 3.5%, compared

with 3.6% in the previous month.

As in March and April, the money stock M3,1

Of the various seasonally adjusted components of the money stock, sight deposits, which had been run down slightly in April, expanded exceptionally fast during May. Savings deposits at three months' notice and currency in circulation likewise increased rapidly. Shorter-term time deposits, by contrast, declined further.

Deutsche Bundesbank

Money market funds

In May, as in April, domestic non-banks bought money market fund certificates on a small scale (DM 0.4 billion net), according to provisional data, after having sold such certificates to the total value of DM 6.9 billion in the first quarter of 1995. Purchases of domestic money market fund certificates were accompanied by sales of foreign ones. At the same time, domestic money market funds reduced their deposits with domestic banks

by DM 0.4 billion and increased those with the foreign subsidiaries and foreign branches of German credit institutions by DM 1.1 billion.

Domestic non-banks' investments in money market funds are included in the money stock M3 extended,<sup>2</sup> rather than in the money stock M3. Data on this broader aggregate are available until April only. During that month, the seasonally adjusted money stock M3 extended rose slightly. Over the past six months it has declined at a seasonally adjusted annual rate of 1%, whereas M3 has decreased at an annual rate of 2% over the same period.

reduced in May, seasonally adjusted, after having increased sharply in April. Lending in the form of purchases of securities likewise declined. The rate of expansion of longer-term direct lending, by contrast, remained fairly high. Altogether, lending to enterprises and individuals increased by DM 7.5 billion in May, compared with DM 12.8 billion a year before. Over the past six months such lending had grown at a seasonally adjusted annual rate of 6 ½ %.

Monetary capital formation

non-banks' monetary capital Domestic formation remained buoyant in May. Altogether, DM 18.5 billion in longer-term funds accrued to banks, compared with DM 12.0 billion a year earlier. Over the past six months monetary capital formation has grown at a seasonally adjusted annual rate of over 10 %, and hence distinctly faster than overall lending to domestic non-banks (7%). The focus of the longer-term funds accruing in May continued to be on long-term time deposits (DM 7.0 billion) and on sales of bank debt securities to domestic non-banks (DM 6.2 billion). The amount of bank savings bonds outstanding increased by DM 1.3 billion. Savings deposits at over three months' notice rose by DM 0.7 billion. The banks added DM 3.5 billion to their capital and reserves.