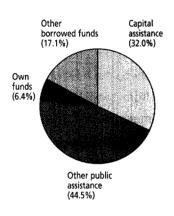

ermany.

Capital aid

Fund, the ir

ERP loans

The second element of the often-practised "twin financing" procedure, in addition to ERP loans, is the capital aid managed by the German Equalisation Bank, which, taking the average of the years between 1990 and 1994, accounted for about 30% of the total funding of the investment promoted. Its special advantage is that it strengthens enterprises' capital base, since no collateral (as usually required by banks) has to be provided, and no debt service has to be effected in the first few years. Although the number of loans approved is tending to decrease, there has been – much as in the case of the ERP – a strong rise in the average loan amount

#### Capital assistance programme

- Results of promotion in 1994 -

## Shares in % Sources of funds



#### Uses of funds



Sectors of the economy



Deutsche Bundesbank

granted per application; this is mainly due to the increased investment volumes of the applicants. Given a total number of about 131,000 loan commitments, capital aid played an important part in shaping the setting-up of businesses in eastern Germany. It is conspicuous that promotional activity has shifted in the meantime from the mere setting-up of businesses to a phase of corporate expansion, and that loans are being extended on a considerable scale for what is known as "follow-up" investment.

Other loans (including working-fund credits) for small and medium-sized industrial enterprises are offered through the own-funds programmes of the Reconstruction Loan Corporation and the Equalisation Bank. This applies particul