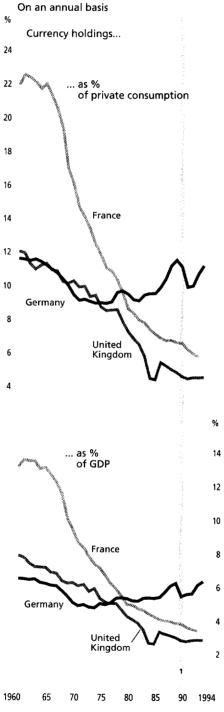

94 |   | 1,000 | 0.87/2.00 |
|      |   |       |           |

Deutsche Bundesbank

is that the pattern of the stocks of the various denominations in relation to transactions variables also differs over time. Hence the relationship between the circulation of smalldenomination notes (DM 5 to DM 50) and private consumption has fallen continuously during the past few decades; the opposite is the case with respect to the other notes, especially the large-denomination DM 500 and DM 1,000 notes (see also the chart on page 69).

Currency holdings for

transactions purposes

<sup>2</sup> The statistical break which resulted from German unification must always be borne in mind when interpreting the German figures.

## Currency holdings relative to private consumption and gross domestic product \*



\* Excluding credit institutions' cash holdings. — 1 From 1990 Germany as now territorially defined.

Deutsche Bundesbank

# Methods of establishing the proportion of Deutsche Mark circulating abroad and their results

Direct methods of establishing the level of Deutsche Mark circulating abroad are not very promising. For example, one cannot expect to receive reliable answers through surveys either at home or abroad. The statistically recorded outflows and return flows of notes which are used to establish the external asset position and which are largely based on data from credit institutions presumably do not accurately reflect the dimension of the problem either. This is probably due, among other things, to the fact that outflows and return flows are not settled exclusively through the