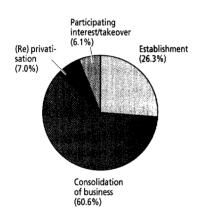

Fund, the ir

ERP loans

The second element of the often-practised "twin financing" procedure, in addition to ERP loans, is the capital aid managed by the German Equalisation Bank, which, taking the average of the years between 1990 and 1994, accounted for about 30% of the total funding of the investment promoted. Its special advantage is that it strengthens enterprises' capital base, since no collateral (as usually required by banks) has to be provided, and no debt service has to be effected in the first few years. Although the number of loans approved is tending to decrease, there has been – much as in the case of the ERP – a strong rise in the average loan amount

#### Capital assistance programme

- Results of promotion in 1994 -

## Shares in % Sources of funds



#### Uses of funds



Sectors of the economy



Deutsche Bundesbank

granted per application; this is mainly due to the increased investment volumes of the applicants. Given a total number of about 131,000 loan commitments, capital aid played an important part in shaping the setting-up of businesses in eastern Germany. It is conspicuous that promotional activity has shifted in the meantime from the mere setting-up of businesses to a phase of corporate expansion, and that loans are being extended on a considerable scale for what is known as "follow-up" investment.

Other loans (including working-fund credits) for small and medium-sized industrial enterprises are offered through the own-funds programmes of the Reconstruction Loan Corporation and the Equalisation Bank. This applies particularly to the investment