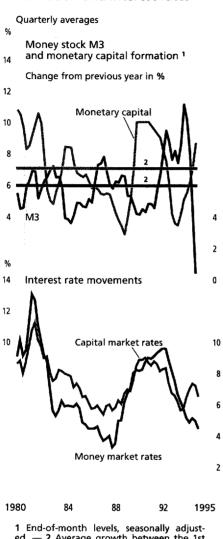

#### Monetary developments

as a monthly average, grew moderately in May, after adjustment for seasonal variations; its rate of growth accelerated sharply, however, in the course of the month. In May monetary growth was again stimulated by strong credit expansion; while lending to the public sector increased, that to the private sector declined. Monetary capital formation once more provided a considerable counterweight to the expansionary impact of bank lending on monetary growth. Moreover, domestic non-banks' net purchases of money market fund certificates were very small in May, just as in April. In May the money stock M3 was 0.4% below its average level in the

fourth quarter of 1994; its annualised growth rate was thus – 0.8%, against – 1.5% in April. It exceeded its level in the fourth quarter of 1993, on the other hand, by a seasonally adjusted annual rate of 3.5%, compared

with 3.6% in the previous month.

As in March and April, the money stock M3,1

Of the various seasonally adjusted components of the money stock, sight deposits, which had been run down slightly in April, expanded exceptionally fast during May. Savings deposits at three months' notice and currency in circulation likewise increased rapidly. Shorter-term time deposits, by contrast, declined further.

Monetary capital formation

non-banks' monetary capital Domestic formation remained buoyant in May. Altogether, DM 18.5 billion in longer-term funds accrued to banks, compared with DM 12.0 billion a year earlier. Over the past six months monetary capital formation has grown at a seasonally adjusted annual rate of over 10 %, and hence distinctly faster than overall lending to domestic non-banks (7%). The focus of the longer-term funds accruing in May continued to be on long-term time deposits (DM 7.0 billion) and on sales of bank debt securities to domestic non-banks (DM 6.2 billion). The amount of bank savings bonds outstanding increased by DM 1.3 billion. Savings deposits at over three months' notice rose by DM 0.7 billion. The banks added DM 3.5 billion to their capital and reserves.