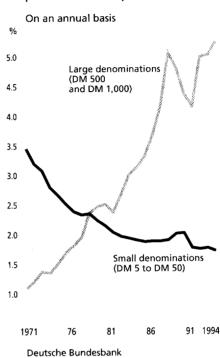

eutsche Mark holdings abroad and therefore shows a less erratic pattern. The amount of Deutsche Mark notes circulating in Germany can be estimated by making a comparison with the seasonal pattern of currency in an appropriate country without a foreign influence (e.g. the Netherlands) or of variables in which a clear distinction can be made between the domestic and the foreign components (for example, sight deposits). The foreign part then remains as a residual.

Currency provision of eastern Germany Information which – given certain assumptions – may be used to answer the question under discussion here can also be derived from the increase in the currency in circulation associated with the introduction of the Deut-

# Small and large-denomination banknotes relative to private consumption



sche Mark in eastern Germany in the middle of 1990. If one assumes that the increase in the amount of Deutsche Mark in circulation at that time was due exclusively to the currency conversion in eastern Germany, a per capita currency provision in the new Länder can be calculated and from this result – taking account of the difference in living standards – a corresponding figure for western Germany can be derived. If this is multiplied by the number of inhabitants, the approximate amount of currency held at home is obtained; the foreign component can then be established by comparing this figure with the total amount of Deutsche Mark in circulation.

An econometric estimate of currency demand functions also provides opportunities for measuring currency holdings abroad or, at Estimate of cur