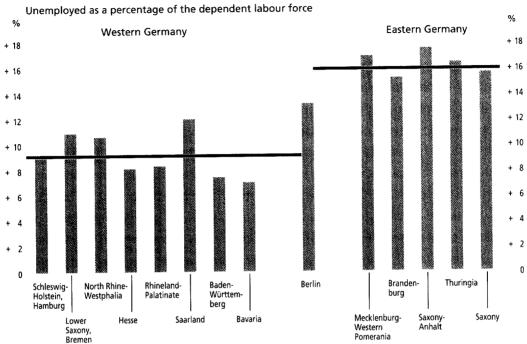

, after a further reduction of the reserves which were available in the form of short-time working.

The brightening-up of employment prospects was accompanied by a reduction in unemployment. At the end of June 1995 about one million persons were registered as being out of work. Compared with last year, this implies a decline of about 115,000, or 10 %. However, the improvement was partly attributable to the increased deployment of labour-market-policy measures. These included, in particular, job creation programmes and further training courses geared to bridging the difficult transitional period, or to improving the quality of the factor of production "labour". In the spring of this year almost 600,000 persons, i.e. 80,000 more

Employment

Unemployment and labourmarket-policy measures





Deutsche Bundesbank

than twelve months earlier, participated in such schemes.

The serious labour market problems which continue to exist in spite of the improvement are reflected in the persistent, exceptionally high unemployment rate, latterly running at 13½%. For women alone, it actually came to about one-fifth. Although, compared with the levels reached in the GDR, the proportion of women in the labour force has declined, there is still a wide gap relative to conditions in the old Länder. In this context, it also has to be taken into consideration that the public sector employs a relatively high proportion of women, and that it is still overstaffed in the new Länder, compared with west German conditions.

## Considerable improvement in living conditions

The level and trend of aggre