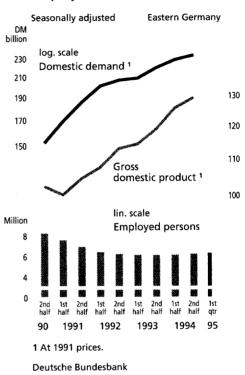

ise long been enjoying a period of rapid growth. Here, the reversal was initially triggered off primarily by governmental construction orders funded largely by west German resources; now, demand is forging ahead along a broad front in all construction subsectors. Last year, finally, the manufacturing sector, which is more exposed to national and international competition than other sectors, given the nature of its products, and hence is faced with the greatest need to adjust, likewise apparently managed to achieve a breakthrough, albeit with differences in the individual sectors and enterprises. In the past two or three years, more and more east German industrial firms have succeeded in developing new competitive products, and selling them in the new and

## Demand, output and employment



old Länder alike; last year initial successes were scored in international markets as well.

The momentum of industrial activity is illustrated by the fact that output in the manufacturing sector rose by no less than one-fifth in 1994. The rapid pace of growth probably continued after the turn of 1994-5, with the result that the share of industrial value-added in aggregate output rose once again – contrary to the much-discussed theory of the progressive deindustrialisation of economic activity in the new Länder. Altogether, it appears that, in the durable growth process characterising the east German economy, self-sustaining upswing forces are increasingly gaining ground.

Achievements of the Treuhand agency

The Treuhand agency has made a major contribution to laying the foundations of