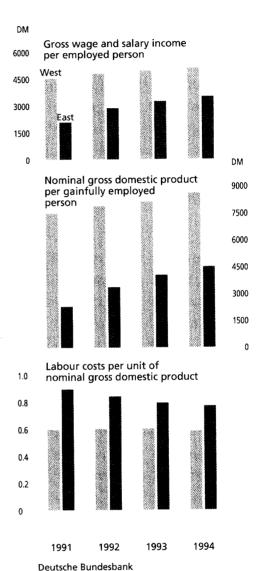

risen to well over DM 40,000, which is probably more than twice the former amount.

Disposable income

Altogether, between the introduction of the monetary, economic and social union and the second half of 1994, per capita disposable income in the new Länder increased by an annual average of just under 18%. It has thus latterly corresponded to 68% of the comparable income in western Germany (compared with a ratio of about 40% at the time of the introduction of the Deutsche Mark). Just like GDP, per capita disposable income in the old Länder differs considerably from one Land to another. In 1993 (the last year covered by the available statistics) per capita income in Saarland fell 13½% short of the average of the large-area states,

## Wages and labour costs in western and eastern Germany



whereas Baden-Württemberg exceeded that average by 4 %.

But in this context it has to be borne in mind that the cost of living in eastern Germany is still perceptibly lower than in western Germany. It is true that the prices of consumer durables are pretty much the same. In many cases, however, essential goods are offered in eastern Germany at distinctly lower prices. Prices

Much the same applies to services, which in the GDR were but poorly developed, although the growth rate of their prices has progressed at a relatively rapid pace owing to the steep wage increases. Rentals continue to be lower than in the west (in spite of two strong rises – in October 1991 and January 1993 – and the introduction of modernisation and quality surcharges), although the difference will diminish again a