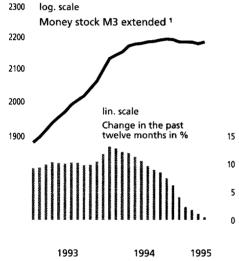

by DM 0.4 billion and increased those with the foreign subsidiaries and foreign branches of German credit institutions by DM 1.1 billion.

Domestic non-banks' investments in money market funds are included in the money stock M3 extended,<sup>2</sup> rather than in the money stock M3. Data on this broader aggregate are available until April only. During that month, the seasonally adjusted money stock M3 extended rose slightly. Over the past six months it has declined at a seasonally adjusted annual rate of 1%, whereas M3 has decreased at an annual rate of 2% over the same period.