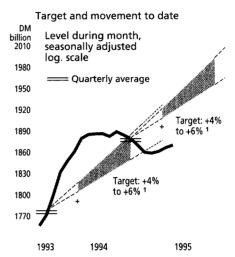

#### Monetary developments

as a monthly average, grew moderately in May, after adjustment for seasonal variations; its rate of growth accelerated sharply, however, in the course of the month. In May monetary growth was again stimulated by strong credit expansion; while lending to the public sector increased, that to the private sector declined. Monetary capital formation once more provided a considerable counterweight to the expansionary impact of bank lending on monetary growth. Moreover, domestic non-banks' net purchases of money market fund certificates were very small in May, just as in April. In May the money stock M3 was 0.4% below its average level in the

fourth quarter of 1994; its annualised growth rate was thus – 0.8%, against – 1.5% in April. It exceeded its level in the fourth quarter of 1993, on the other hand, by a seasonally adjusted annual rate of 3.5%, compared

with 3.6% in the previous month.

As in March and April, the money stock M3,1

Of the various seasonally adjusted components of the money stock, sight deposits, which had been run down slightly in April, expanded exceptionally fast during May. Savings deposits at three months' notice and currency in circulation likewise increased rapidly. Shorter-term time deposits, by contrast, declined further.