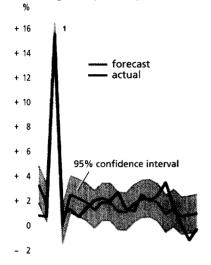

1993, Vol. 18, pages 675 to 706, and B. Hansen, Tests for Parameter Instability in Regressions with I(1) Processes, Journal of Business & Economic Statistics, July 1992, No. 3, pages 321 to 335.

<sup>11</sup> Traditional tests are generally based on the null hypothesis of "no cointegration". As econometric hypothesis tests usually accept the null hypothesis as long as there is no strong evidence against it, there is a danger that the no-cointegration hypothesis is not rejected often enough.

**<sup>12</sup>** Values of 0.0013 result if financial assets are not taken into account, and of 0.0009 if they are. The critical value amounts to 0.463 for a significance level of 5 %.

#### Forecast and actual movements of the money stock M3

Seasonally adjusted, change from previous quarter in %



1990 1991 1992 1993 1994 19951 Jump as a result of the monetary union

Deutsche Bundesbank

with the former GDR

that the residuals of the shorter-term money demand function have fluctuated more since the currency union than they did in the years before is consistent with this. For instance, the standard deviation of the residuals in the period from the third quarter of 1990 to the first quarter of 1995 distinctly exceeds that in the period from the second quarter of 1975 to the second quarter of 1990.

For a central bank which is pursuing a monetary targeting strategy, it is important to analyse the nature of such disturbances in depth. Its interest is focused, firstly, on the question of the durability of the effects of shocks on dynamics, and, secondly, on whether the predictability o