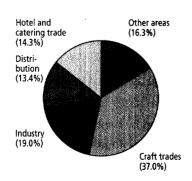

he second element of the often-practised "twin financing" procedure, in addition to ERP loans, is the capital aid managed by the German Equalisation Bank, which, taking the average of the years between 1990 and 1994, accounted for about 30% of the total funding of the investment promoted. Its special advantage is that it strengthens enterprises' capital base, since no collateral (as usually required by banks) has to be provided, and no debt service has to be effected in the first few years. Although the number of loans approved is tending to decrease, there has been – much as in the case of the ERP – a strong rise in the average loan amount

#### Capital assistance programme

- Results of promotion in 1994 -

## Shares in % Sources of funds



#### Uses of funds



Sectors of the economy



Deutsche Bundesbank

granted per application; this is mainly due to the increased investment volumes of the applicants. Given a total number of about 131,000 loan commitments, capital aid played an important part in shaping the setting-up of businesses in eastern Germany. It is conspicuous that promotional activity has shifted in the meantime from the mere setting-up of businesses to a phase of corporate expansion, and that loans are being extended on a considerable scale for what is known as "follow-up" investment.

Other loans (including working-fund credits) for small and medium-sized industrial enterprises are offered through the own-funds programmes of the Reconstruction Loan Corporation and the Equalisation Bank. This applies particularly to the investment loan programme of the Rec